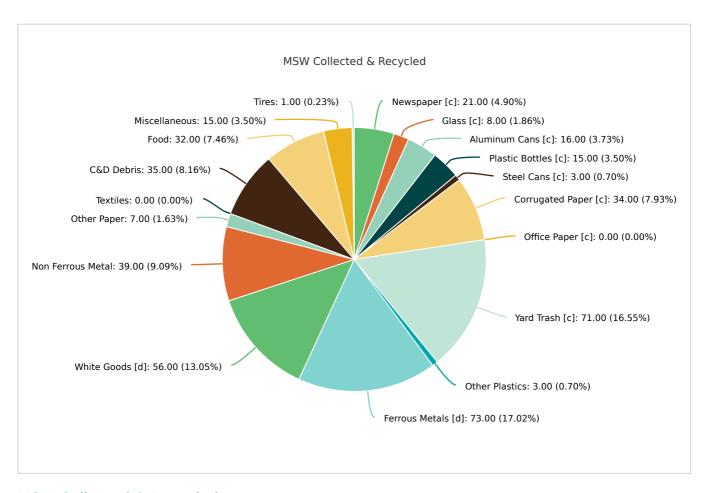

## MSW Collected & Recycled

| Member:              | Escambia County       |                      |                |  |
|----------------------|-----------------------|----------------------|----------------|--|
| MATERIAL TYPE        | TONS OF MSW COLLECTED | TONS OF MSW RECYCLED | % MSW RECYCLED |  |
| Newspaper [c]        | 13,988.00             | 2,878.00             | 21%            |  |
| Glass [c]            | 13,987.00             | 1,110.00             | 8%             |  |
| Aluminum Cans [c]    | 6,995.00              | 1,133.00             | 16%            |  |
| Plastic Bottles [c]  | 6,994.00              | 1,058.00             | 15%            |  |
| Steel Cans [c]       | 6,993.00              | 192.00               | 3%             |  |
| Corrugated Paper [c] | 48,958.00             | 16,759.00            | 34%            |  |
| Office Paper [c]     | 6,994.00              | 6.00                 | 0%             |  |
| Yard Trash [c]       | 93,921.00             | 66,766.00            | 71%            |  |
| Other Plastics       | 27,976.00             | 725.00               | 3%             |  |
| Ferrous Metals [d]   | 55,952.00             | 40,798.00            | 73%            |  |
| White Goods [d]      | 13,988.00             | 7,763.00             | 56%            |  |
| Non Ferrous Metal    | 13,987.00             | 5,457.00             | 39%            |  |
| Other Paper          | 27,976.00             | 2,070.00             | 7%             |  |
| Textiles             | 13,987.00             | 0                    | 0%             |  |
| C&D Debris           | 208,003.00            | 71,802.00            | 35%            |  |
| Food                 | 41,964.00             | 13,553.00            | 32%            |  |

| Total         | 693,586.00 | 244,470.00 | 35.25 |
|---------------|------------|------------|-------|
| Tires         | 6,995.00   | 76.00      | 1%    |
| Miscellaneous | 83,928.00  | 12,324.00  | 15%   |