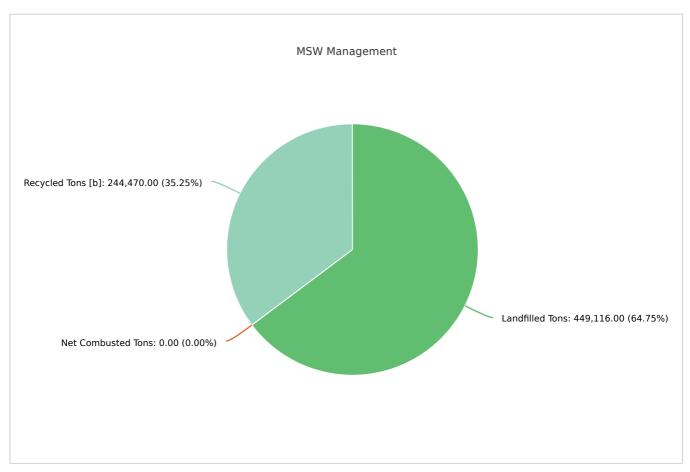

#### MSW Management

| Member:         |                    | Escambia County   |                 |            |                                 |
|-----------------|--------------------|-------------------|-----------------|------------|---------------------------------|
| LANDFILLED TONS | NET COMBUSTED TONS | RECYCLED TONS [B] | STOCKPILED TONS | TOTAL      | TOTAL POUNDS PER CAPITA PER DAY |
| 449,116.00      | 0                  | 244,470.00        |                 | 693,586.00 | 11.74                           |