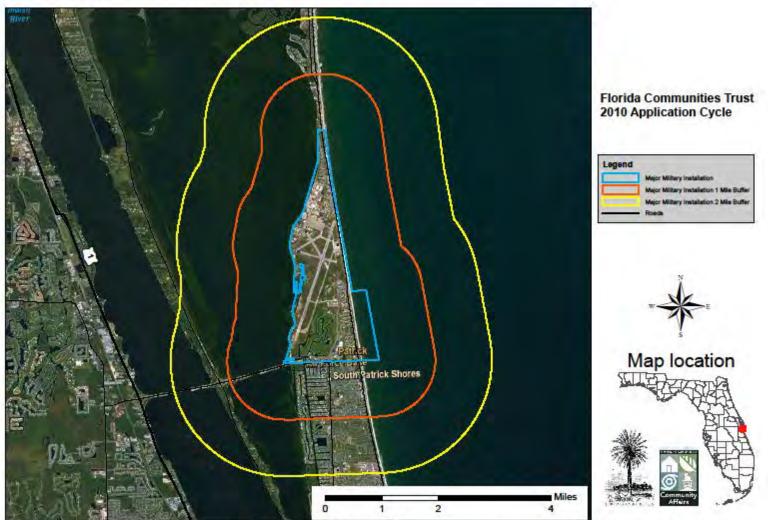

Patrick Air Force Base

## Patrick Air Force Base

Disclaimer: The purpose of this map is to assist applicants in estimating if their project site may be in the vicinity of a Major Military Installation. This map was made with the best information available to FCT at the time of creation, but FCT can not guarantee its accuracy.