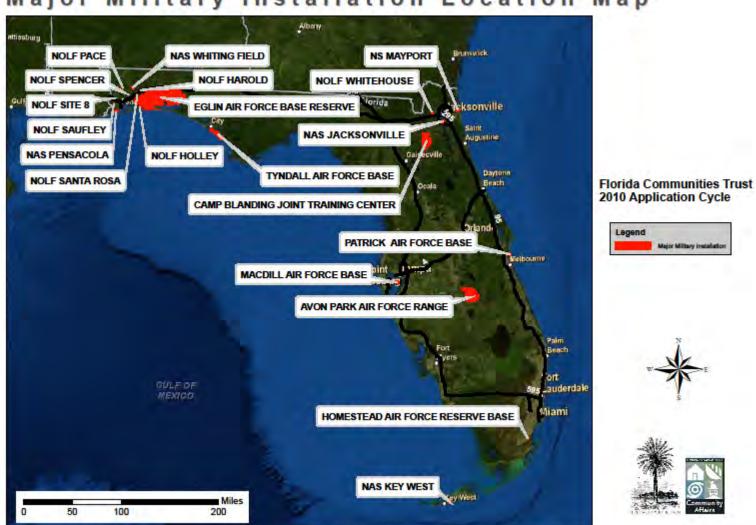

#### Florida Department of Environmental Protection Office of Operations Land and Recreation Grants Program

Florida Communities Trust Military Base Buffering Geographic Data Overview Map of Major Military Installation Locations

## Major Military Installation Location Map

Disclaimer: The purpose of this map is to assist applicants in estimating if their project site may be in the vicinity of a Major Military Installation. This map was made with the best information available to FCT at the time of creation, but FCT can not guarantee its accuracy.