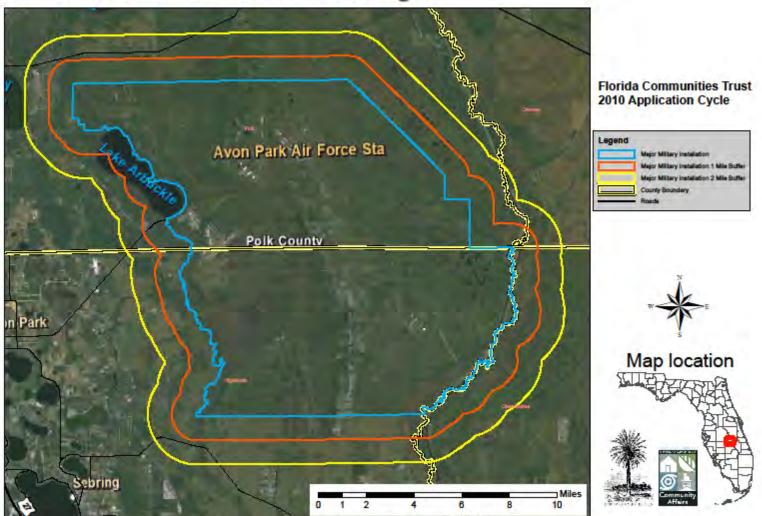

Avon Park Air Force Range

# Avon Park Air Force Range

Disclaimer: The purpose of this map is to assist applicants in estimating if their project site may be in the vicinity of a Major Military Installation. This map was made with the best information available to FCT at the time of creation, but FCT can not guarantee its accuracy.