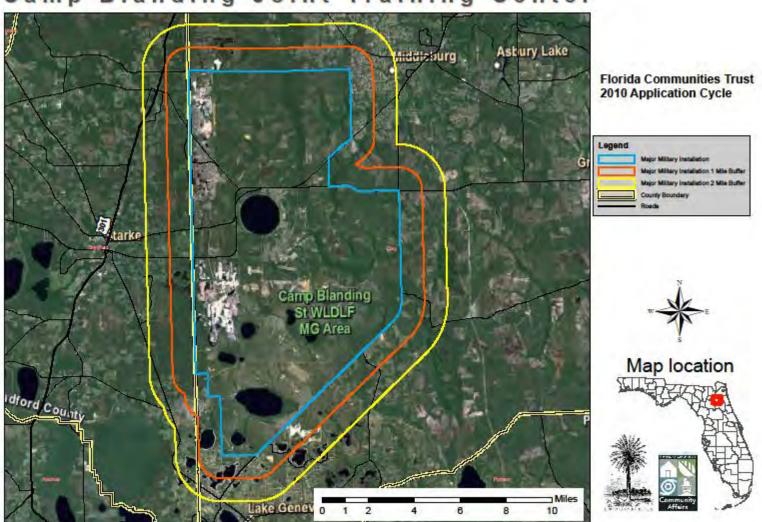

Camp Blanding Joint Training Center

## Camp Blanding Joint Training Center

Disclaimer: The purpose of this map is to assist applicants in estimating if their project site may be in the vicinity of a Major Military Installation. This map was made with the best information available to FCT at the time of creation, but FCT can not guarantee its accuracy.