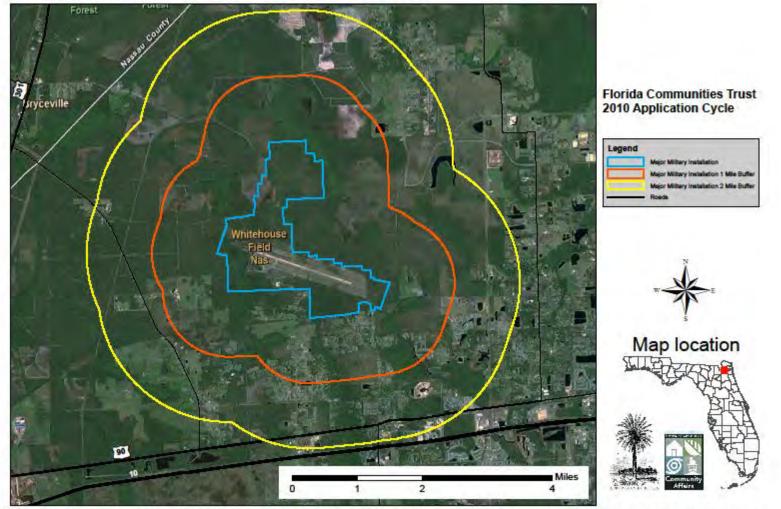

Naval Outlying Field Whitehouse

## Naval Air Station Jacksonville Outlying Field Whitehouse

Disclaimer: The purpose of this map is to assist applicants in estimating if their project site may be in the vicinity of a Major Military Installation. This map was made with the best information available to FCT at the time of creation, but FCT can not guarantee its accuracy.