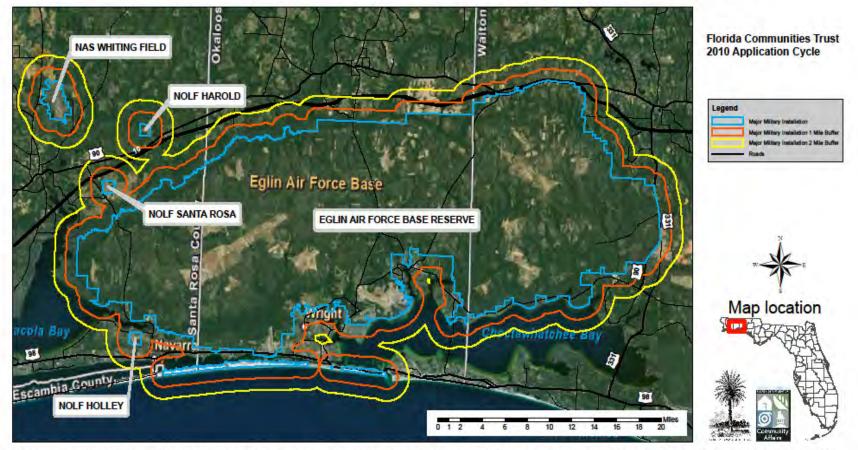

Eglin Air Force Base Reserve,

Naval Air Station Whiting Field, Outlying Fields Harold, Holley, and Santa Rosa

#### Eglin Air Force Base Reserve, Naval Air Station Whiting Field, Outlying Fields Harold, Holley, and Santa Rosa

Disclaimer: The purpose of this map is to assist applicants in estimating if their project site may be in the vicinity of a Major Military Installation. This map was made with the best information available to FCT at the time of creation, but FCT can not guarantee its accuracy.