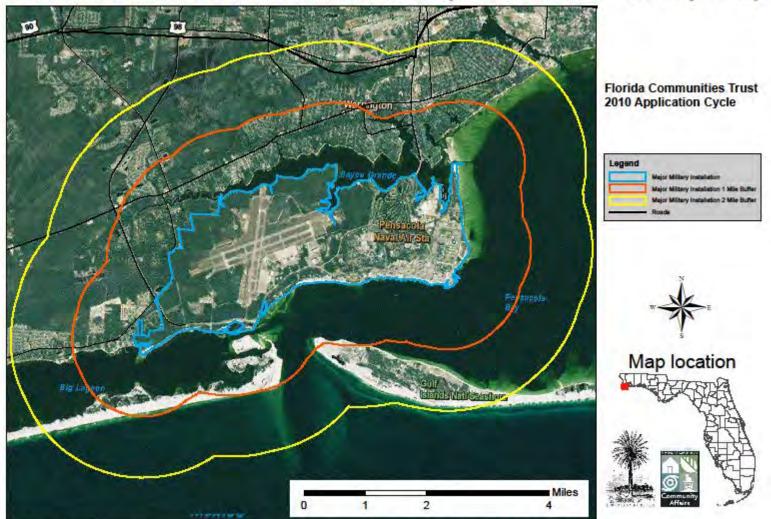

## Naval Air Station Pensacola (Pensacola Complex)

Disclaimer: The purpose of this map is to assist applicants in estimating if their project site may be in the vicinity of a Major Military Installation. This map was made with the best information available to FCT at the time of creation, but FCT can not guarantee its accuracy.