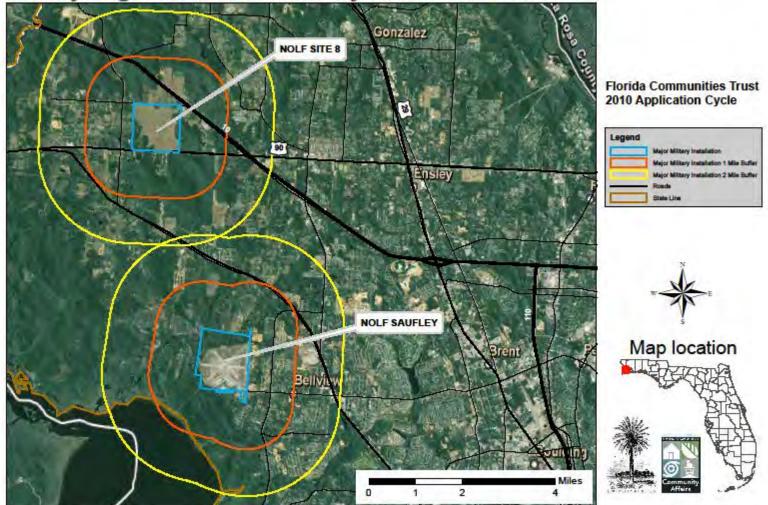

#### Naval Air Station Pensacola (Pensacola Complex) Outlying Fields Saufley and Site 8

Disclaimer: The purpose of this map is to assist applicants in estimating if their project site may be in the vicinity of a Major Military Installation. This map was made with the best information available to FCT at the time of creation, but FCT can not guarantee its accuracy.