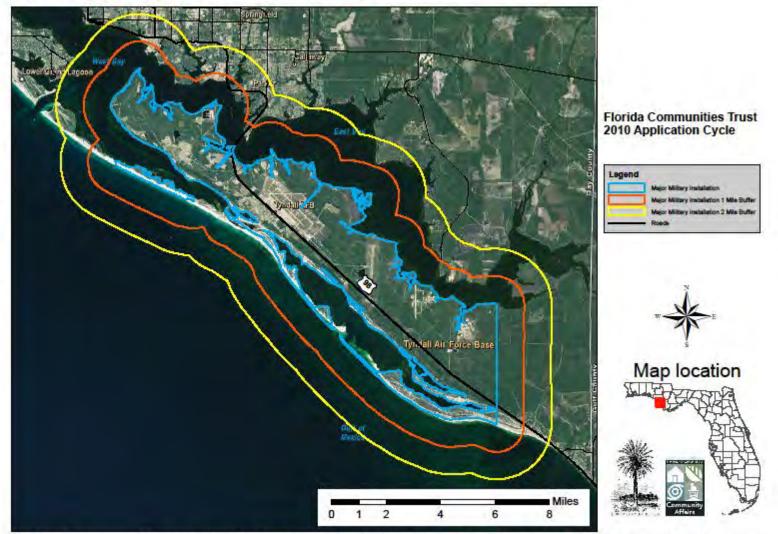

Tyndall Air Force Base

# Tyndall Air Force Base

Disclaimer: The purpose of this map is to assist applicants in estimating if their project site may be in the vicinity of a Major Military Installation. This map was made with the best information available to FCT at the time of creation, but FCT can not guarantee its accuracy.