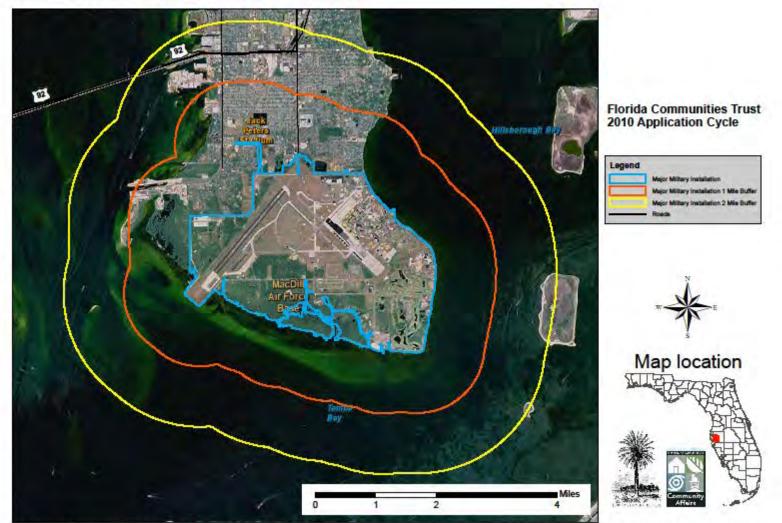

MacDill Air Force Base

## MacDill Air Force Base

Disclaimer: The purpose of this map is to assist applicants in estimating if their project site may be in the vicinity of a Major Military Installation. This map was made with the best information available to FCT at the time of creation, but FCT can not guarantee its accuracy.