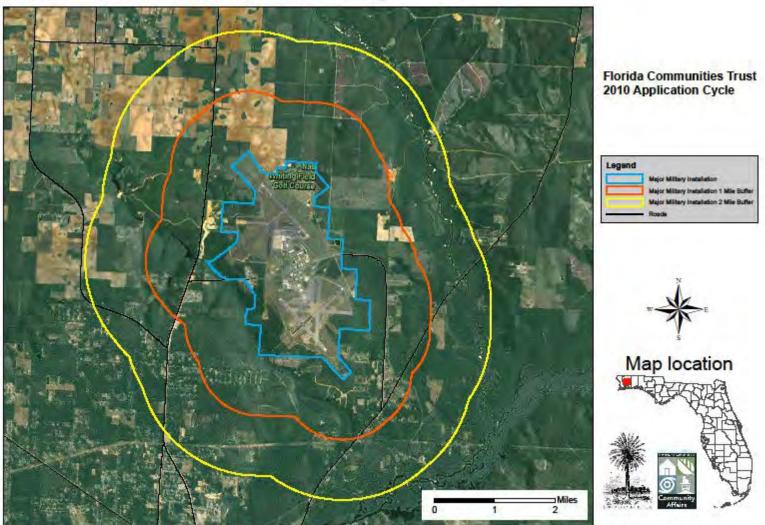

#### Naval Air Station Whiting Field

Disclaimer: The purpose of this map is to assist applicants in estimating if their project site may be in the vicinity of a Major Military Installation. This map was made with the best information available to FCT at the time of creation, but FCT can not guarantee its accuracy.