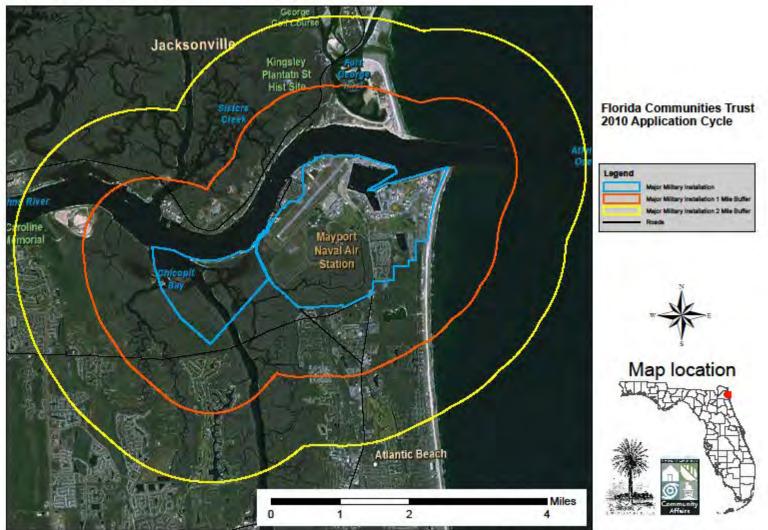

Naval Station Mayport

# Naval Station Mayport

Disclaimer: The purpose of this map is to assist applicants in estimating if their project site may be in the vicinity of a Major Military Installation. This map was made with the best information available to FCT at the time of creation, but FCT can not guarantee its accuracy.