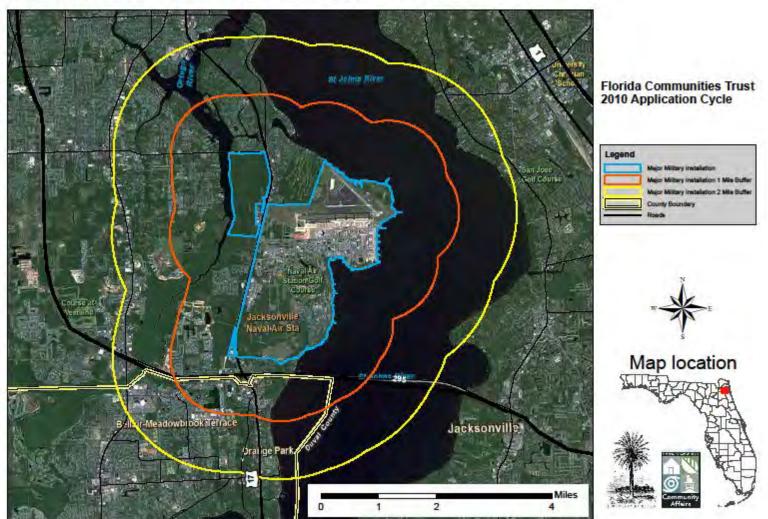

Naval Air Station Jacksonville

#### Naval Air Station Jacksonville

Disclaimer: The purpose of this map is to assist applicants in estimating if their project site may be in the vicinity of a Major Military Installation. This map was made with the best information available to FCT at the time of creation, but FCT can not guarantee its accuracy.