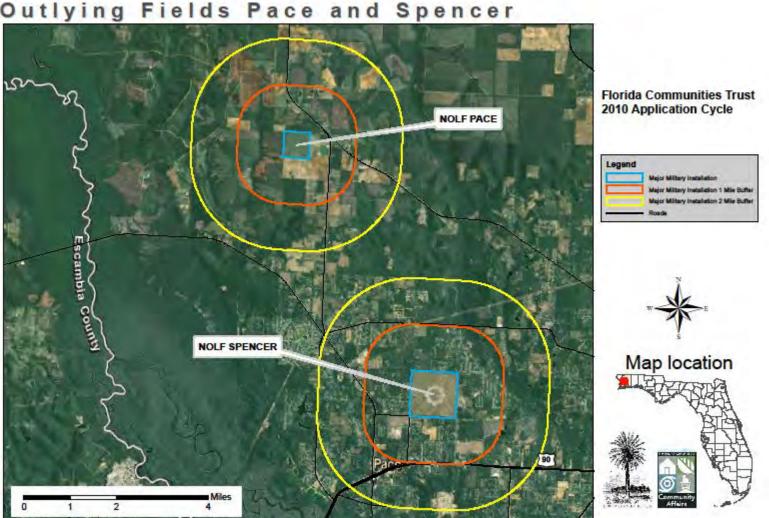

Naval Outlying Fields Pace and Spencer

# Naval Air Station Whiting Field Outlying Fields Pace and Spencer

Disclaimer: The purpose of this map is to assist applicants in estimating if their project site may be in the vicinity of a Major Military Installation. This map was made with the best information available to FCT at the time of creation, but FCT can not guarantee its accuracy.