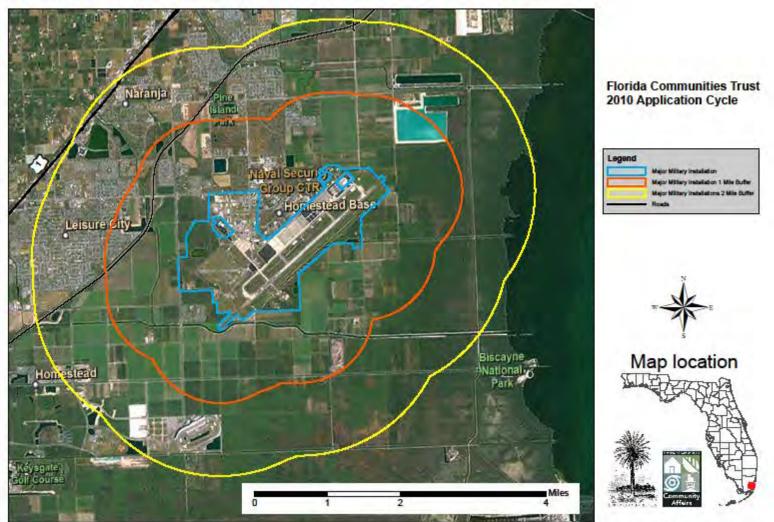

## Homestead Air Force Reserve Base

Disclaimer: The purpose of this map is to assist applicants in estimating if their project site may be in the vicinity of a Major Military Installation. This map was made with the best information available to FCT at the time of creation, but FCT can not guarantee its accuracy.