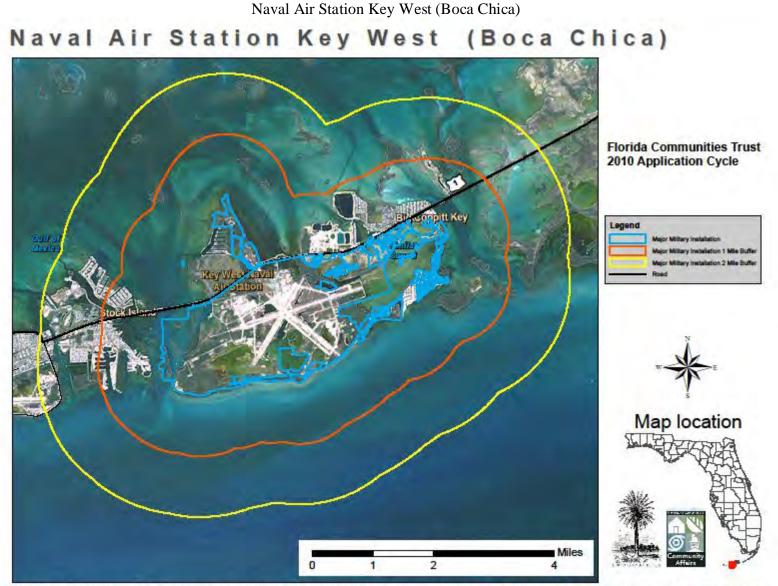

Disclaimer: The purpose of this map is to assist applicants in estimating if their project site may be in the vicinity of a Major Military Installation. This map was made with the best information available to FCT at the time of creation, but FCT can not guarantee its accuracy.