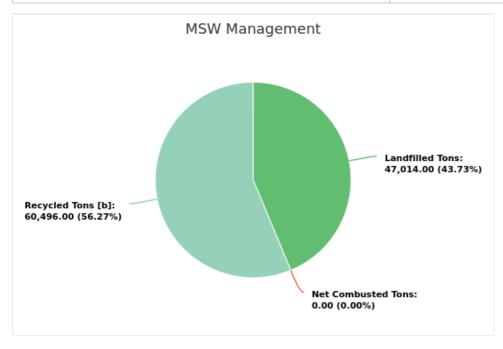

#### MSW Management

Member: Flagler County

Displaying 1 result

| LANDFILLED<br>TONS | NET COMBUSTED<br>TONS | RECYCLED TONS [B] | STOCKPILED<br>TONS | TOTAL      | TOTAL POUNDS PER CAPITA PER<br>DAY |
|--------------------|-----------------------|-------------------|--------------------|------------|------------------------------------|
| 47,014.00          | 0                     | 60,496.00         |                    | 107,510.00 | 5.32                               |