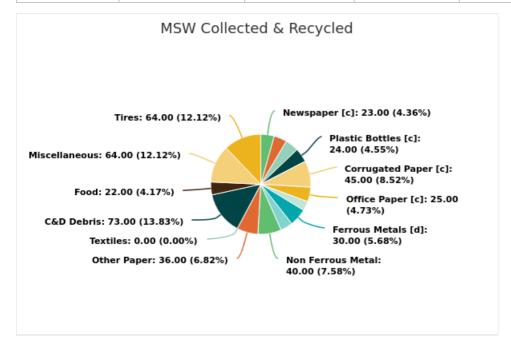

### MSW Collected & Recycled

Member:

Flagler County

Displaying 19 results

| MATERIAL TYPE        | TONS OF MSW COLLECTED | TONS OF MSW RECYCLED | % MSW RECYCLED |
|----------------------|-----------------------|----------------------|----------------|
| Newspaper [c]        | 214.00                | 50.00                | 23%            |
| Glass [c]            | 162.00                | 35.00                | 22%            |
| Aluminum Cans [c]    | 30.00                 | 7.00                 | 23%            |
| Plastic Bottles [c]  | 110.00                | 26.00                | 24%            |
| Steel Cans [c]       | 15.00                 | 0                    | 0%             |
| Corrugated Paper [c] | 14,012.00             | 6,253.00             | 45%            |
| Office Paper [c]     | 486.00                | 122.00               | 25%            |
| Yard Trash [c]       | 2,487.00              |                      |                |
| Other Plastics       | 344.00                | 54.00                | 16%            |
| Ferrous Metals [d]   | 18,873.00             | 5,709.00             | 30%            |
| White Goods [d]      | 5,129.00              | 1,068.00             | 21%            |
| Non Ferrous Metal    | 625.00                | 252.00               | 40%            |
| Other Paper          | 286.00                | 104.00               | 36%            |
| Textiles             | 104.00                | 0                    | 0%             |
| C&D Debris           | 63,830.00             | 46,495.00            | 73%            |
| Food                 | 459.00                | 100.00               | 22%            |
| Miscellaneous        | 190.00                | 122.00               | 64%            |
| Tires                | 154.00                | 99.00                | 64%            |
| Process Fuel [e][f]  |                       | 0                    |                |
| Total                | 107,510.00            | 60,496.00            | 56.27          |