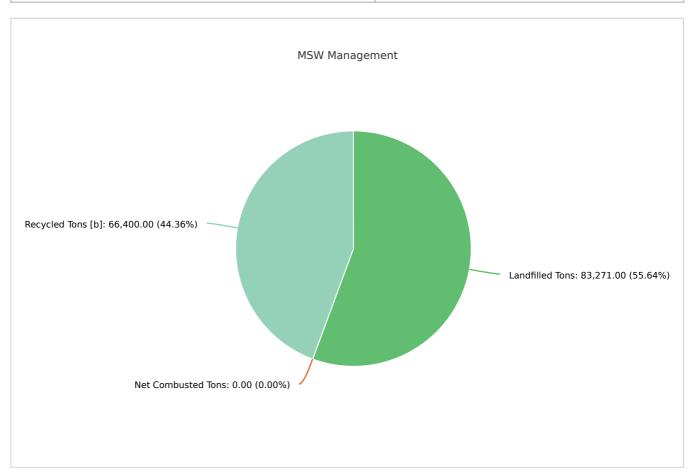

### MSW Management

 Member:
 Flagler County

 LANDFILLED TONS
 NET COMBUSTED TONS
 RECYCLED TONS [B]
 STOCKPILED TONS
 TOTAL
 TOTAL POUNDS PER CAPITA PER DAY

 83,271.00
 0
 66,400.00
 149,671.00
 7.18

| Total               | 149,671.00 | 66,400.00 | 44.36 |
|---------------------|------------|-----------|-------|
| Process Fuel [e][f] |            | 0         |       |
| Tires               | 81.00      | 52.00     | 64%   |
| Miscellaneous       | 9,019.00   | 31.00     | 0%    |