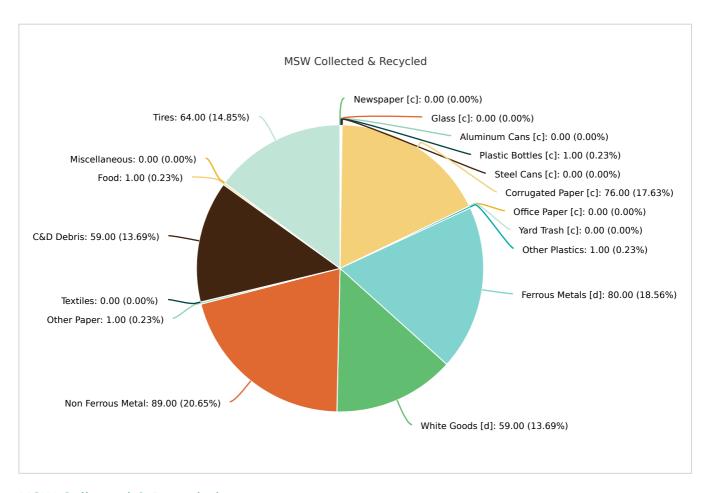

### MSW Collected & Recycled

| Member:              | Flagler County        |                      |                |
|----------------------|-----------------------|----------------------|----------------|
| MATERIAL TYPE        | TONS OF MSW COLLECTED | TONS OF MSW RECYCLED | % MSW RECYCLED |
| Newspaper [c]        | 1,826.00              | 0                    | 0%             |
| Glass [c]            | 2,159.00              | 0                    | 0%             |
| Aluminum Cans [c]    | 453.00                | 2.00                 | 0%             |
| Plastic Bottles [c]  | 1,947.00              | 21.00                | 1%             |
| Steel Cans [c]       | 525.00                | 0                    | 0%             |
| Corrugated Paper [c] | 5,804.00              | 4,405.00             | 76%            |
| Office Paper [c]     | 1,257.00              | 1.00                 | 0%             |
| Yard Trash [c]       | 2,476.00              | 0                    | 0%             |
| Other Plastics       | 6,233.00              | 57.00                | 1%             |
| Ferrous Metals [d]   | 9,430.00              | 7,526.00             | 80%            |
| White Goods [d]      | 2,050.00              | 1,204.00             | 59%            |
| Non Ferrous Metal    | 366.00                | 325.00               | 89%            |
| Other Paper          | 8,600.00              | 121.00               | 1%             |
| Textiles             | 1,943.00              | 0                    | 0%             |
| C&D Debris           | 88,617.00             | 52,560.00            | 59%            |
| Food                 | 6,885.00              | 95.00                | 1%             |

| Total               | 149,671.00 | 66,400.00 | 44.36 |
|---------------------|------------|-----------|-------|
| Process Fuel [e][f] |            | 0         |       |
| Tires               | 81.00      | 52.00     | 64%   |
| Miscellaneous       | 9,019.00   | 31.00     | 0%    |