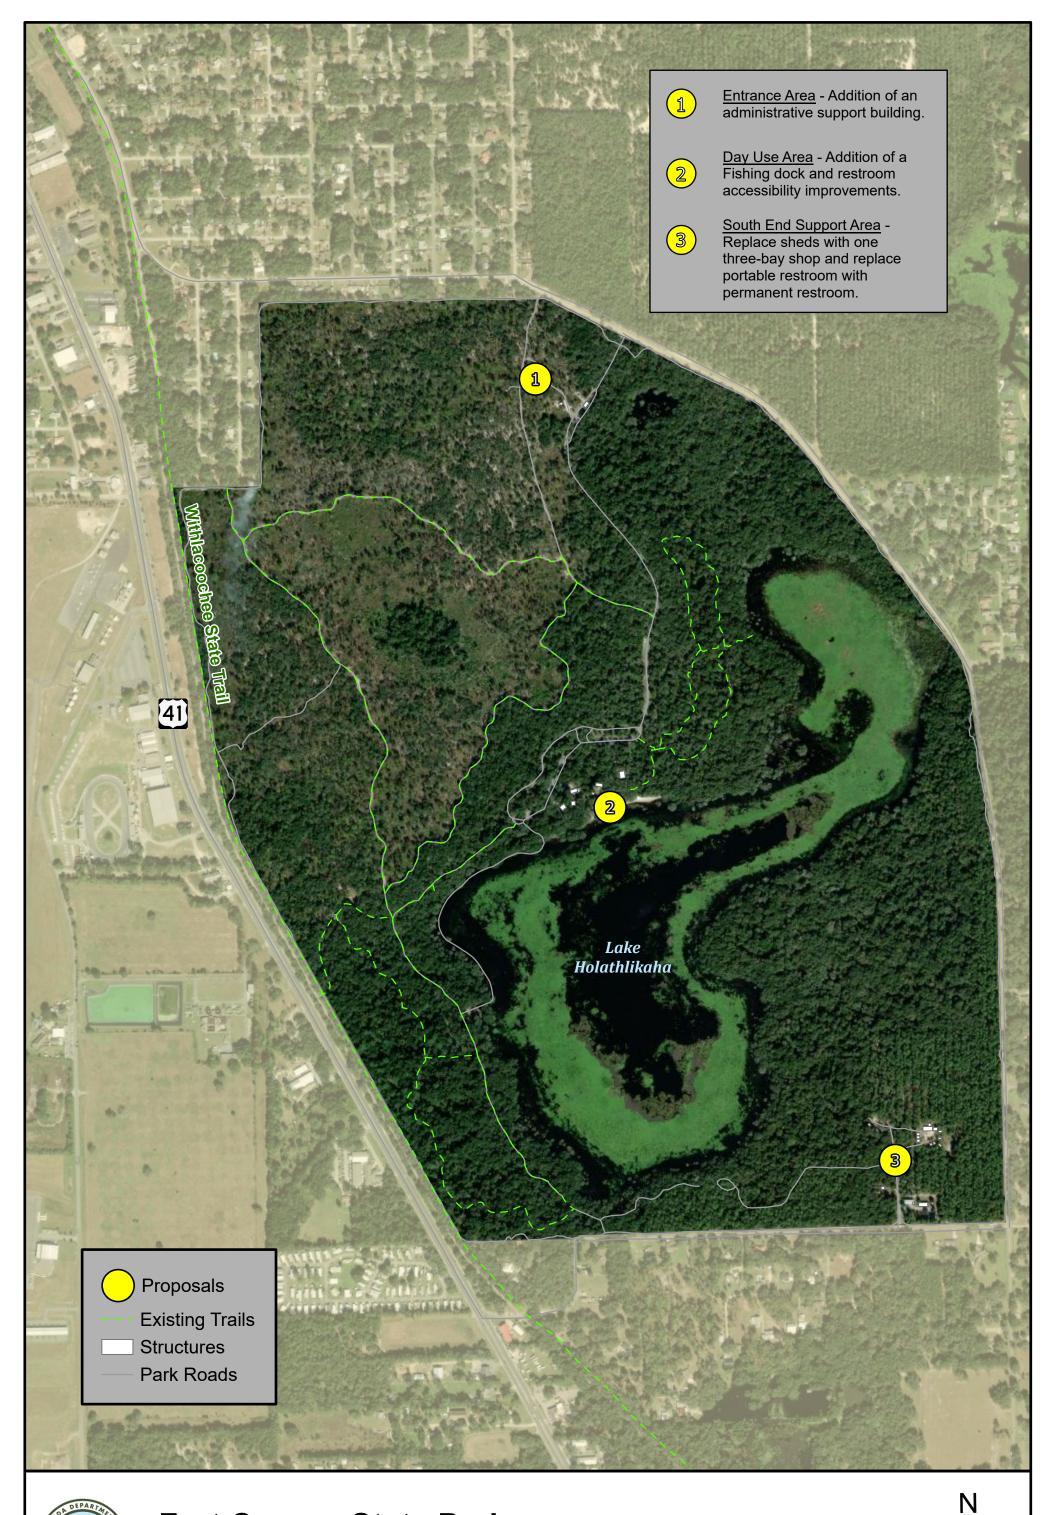

RUL DIPATING

FORT COOPER STATE PARK Natural Communities - Existing Conditions Sources: ESRI; Florida Department of Environmental Protection This graphical representation is provided for informational purposes and should not be considered authoritative for navigational, engineering, legal, and other uses.



FORT COOPER STATE PARK Natural Communities - Desired Future Conditions

0 500 1,000 Sources: ESRI; Florida Department of Environmental Protection This graphical representation is provided for informational purposes and should not be considered authoritative for navigational, engineering, legal, and other uses.





## Fort Cooper State Park

Conceptual Land Use Plan