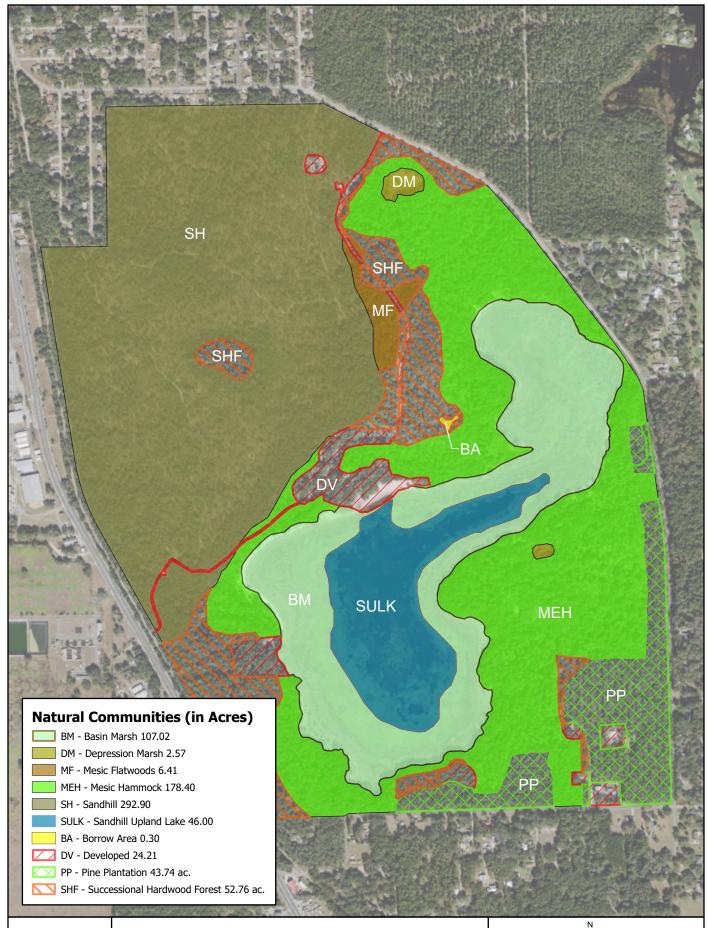

RUL DIPATING

FORT COOPER STATE PARK Natural Communities - Existing Conditions Sources: ESRI; Florida Department of Environmental Protection This graphical representation is provided for informational purposes and should not be considered authoritative for navigational, engineering, legal, and other uses.