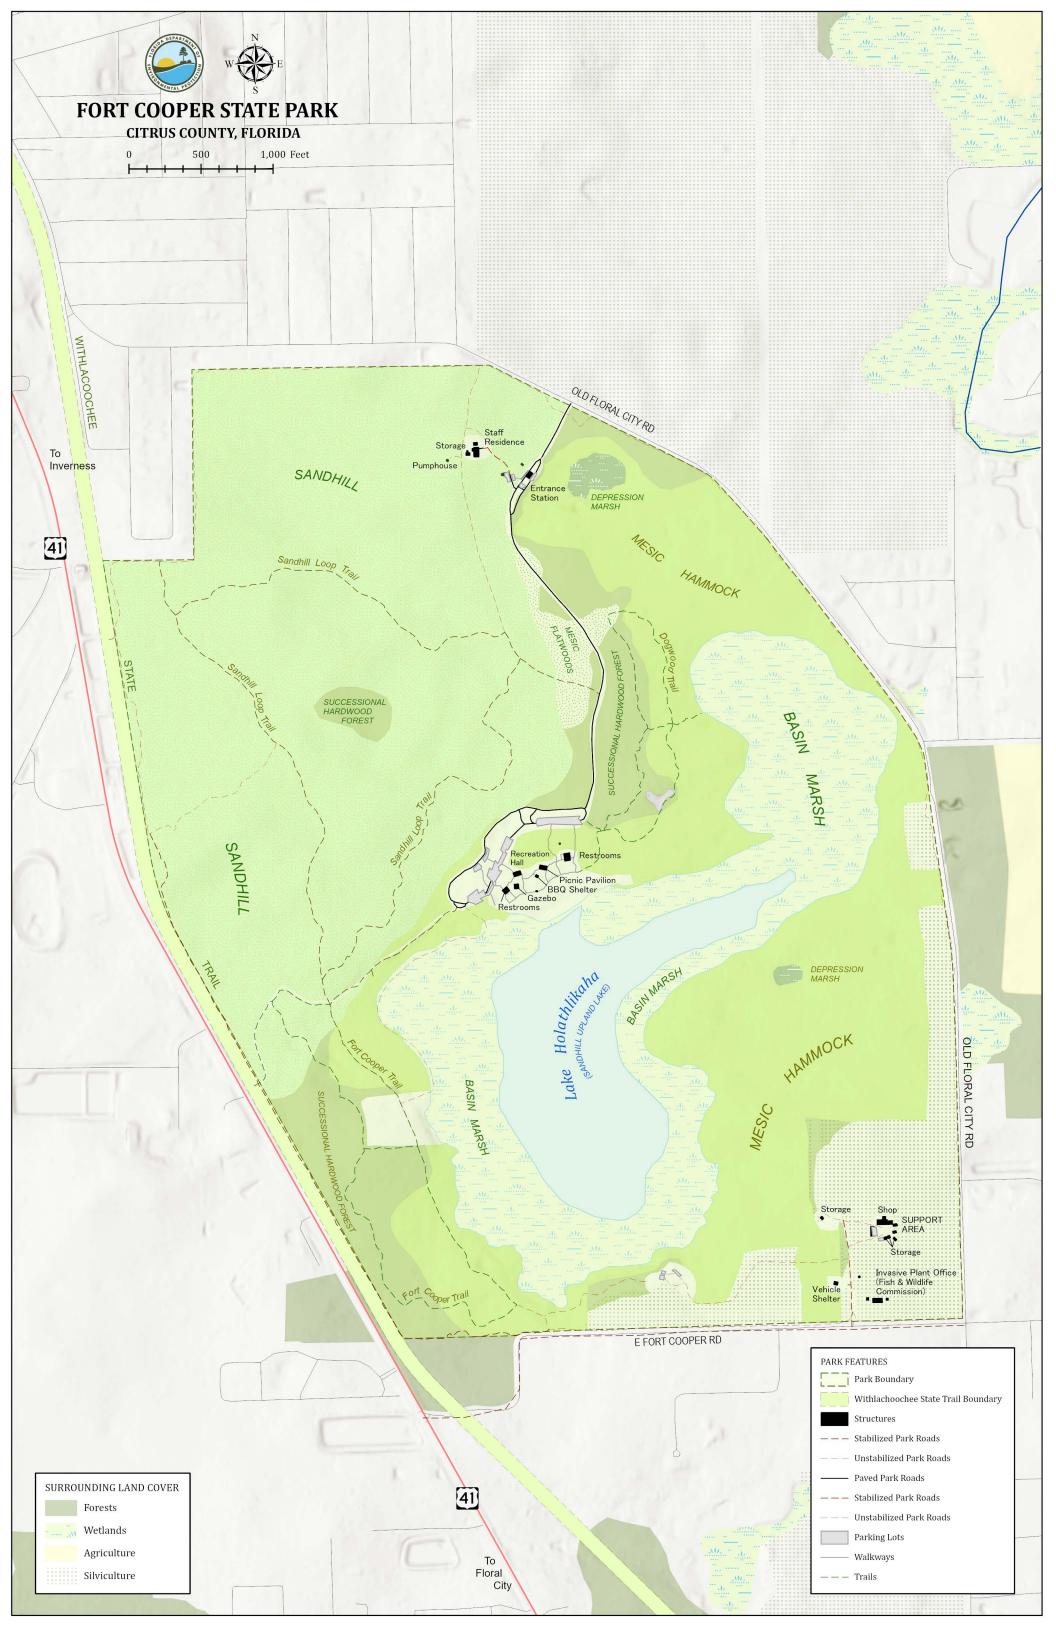

RUL DIPATING

FORT COOPER STATE PARK Natural Communities - Existing Conditions Sources: ESRI; Florida Department of Environmental Protection This graphical representation is provided for informational purposes and should not be considered authoritative for navigational, engineering, legal, and other uses.



FORT COOPER STATE PARK Natural Communities - Desired Future Conditions

0 500 1,000 Sources: ESRI; Florida Department of Environmental Protection This graphical representation is provided for informational purposes and should not be considered authoritative for navigational, engineering, legal, and other uses.





## Fort Cooper State Park

Conceptual Land Use Plan