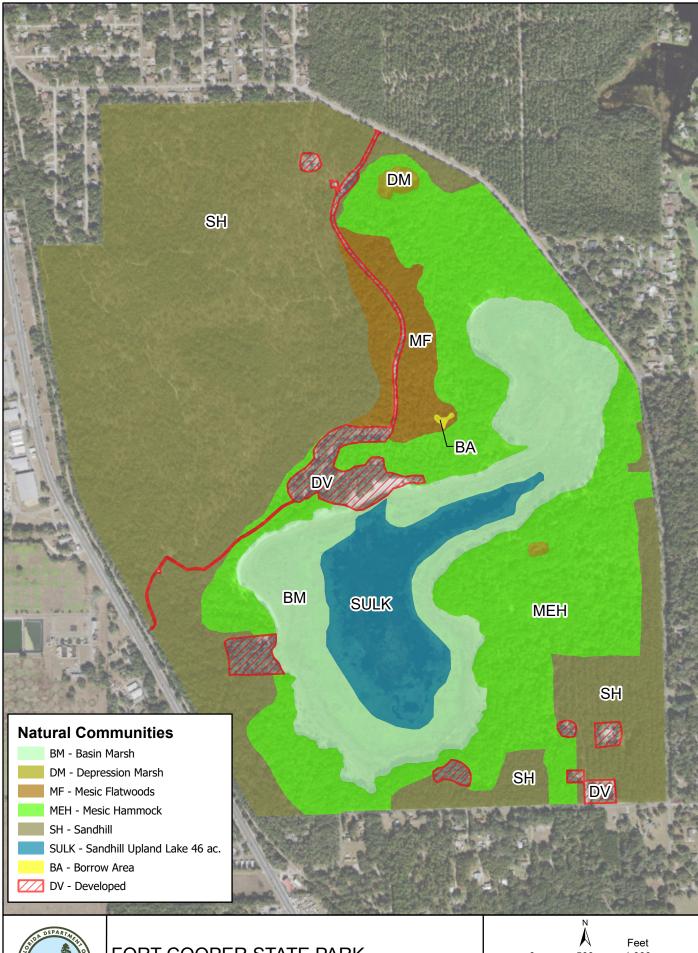

FORT COOPER STATE PARK Natural Communities - Desired Future Conditions

0 500 1,000 Sources: ESRI; Florida Department of Environmental Protection This graphical representation is provided for informational purposes and should not be considered authoritative for navigational, engineering, legal, and other uses.