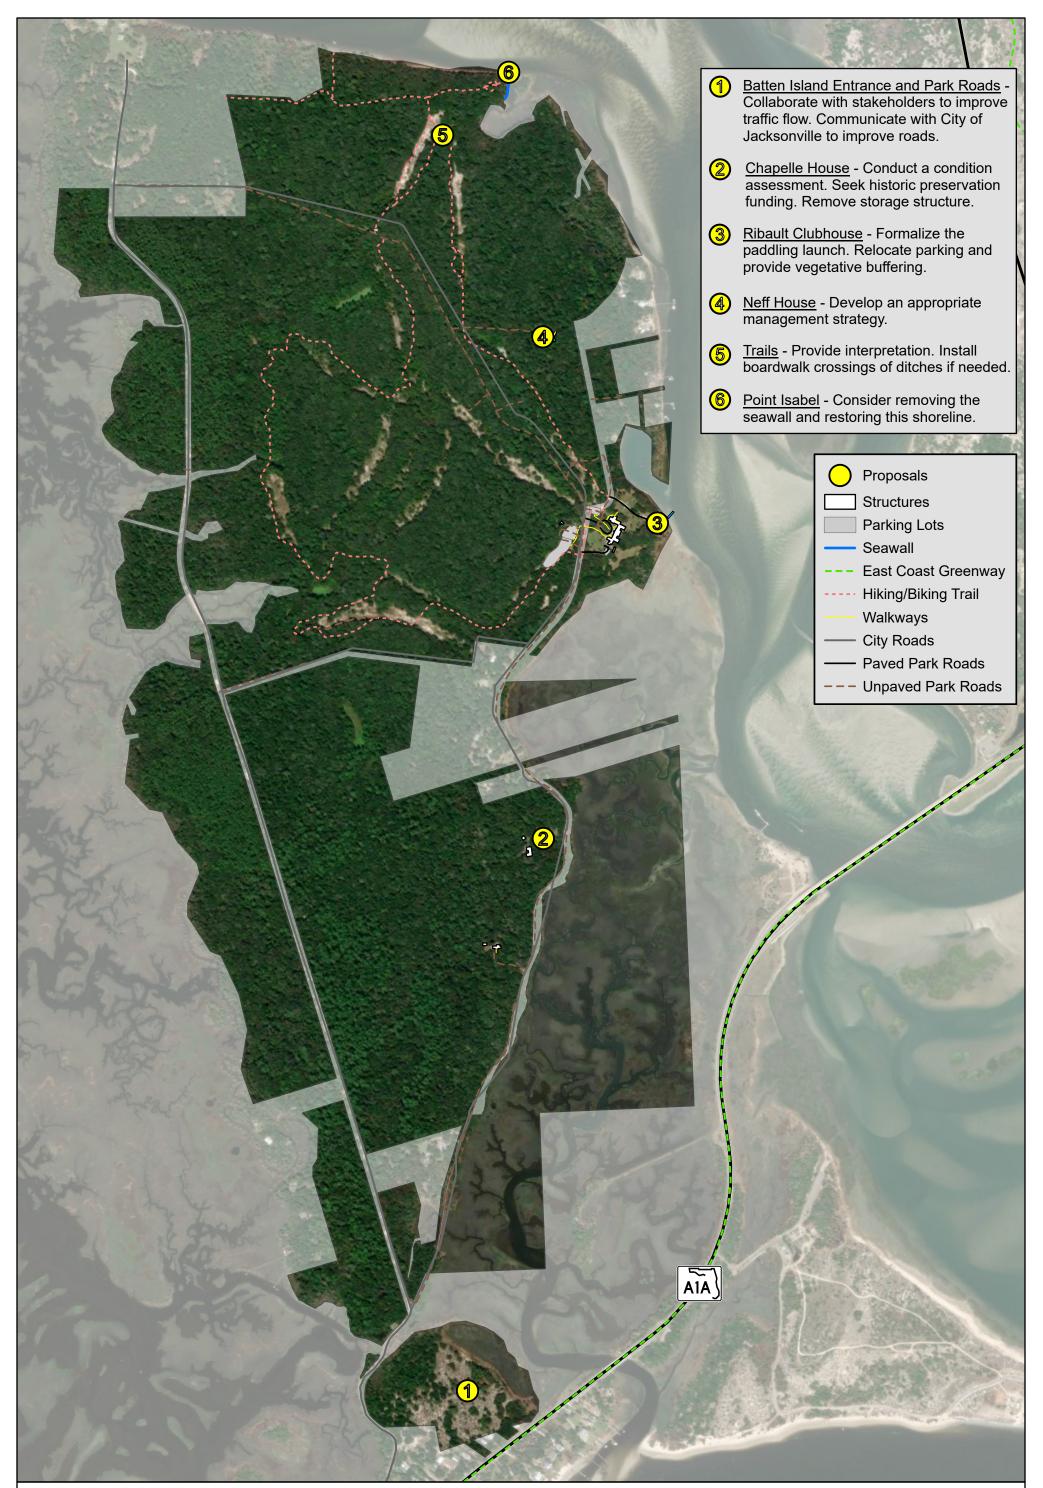

## Fort George Island Cultural State Park

Conceptual Land Use Plan

| 0 | 750 | 1,500 Feet |  |
|---|-----|------------|--|
|   | I   |            |  |

Ņ

Existing Park Boundary Other Existing Conservation Lands