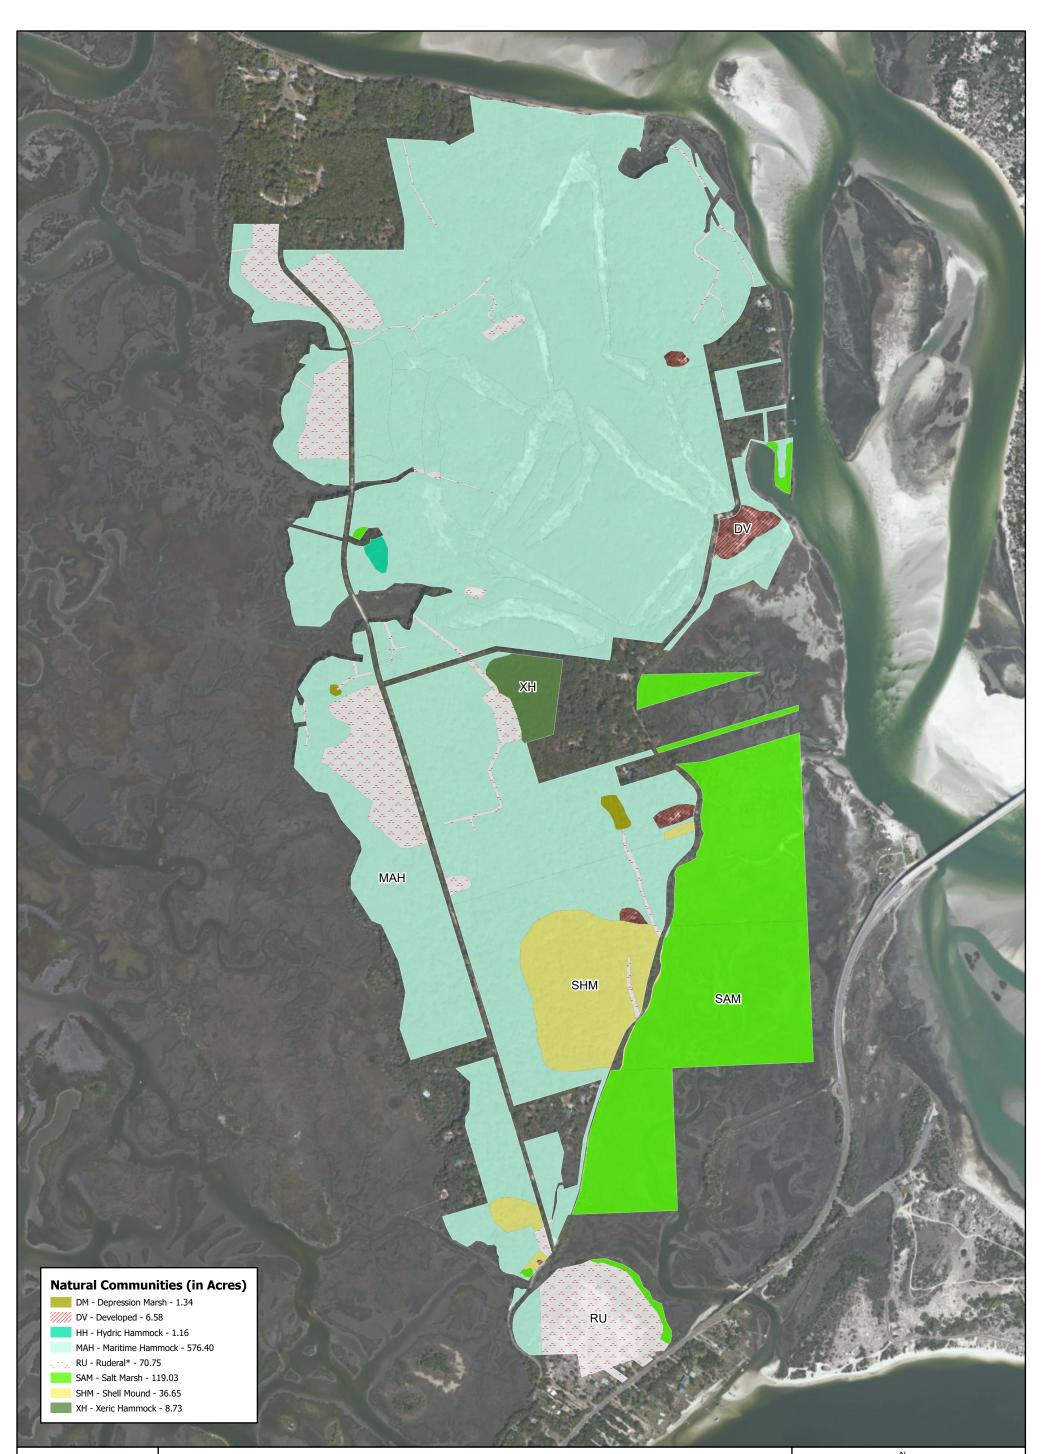

FORT GEORGE STATE PARK Natural Communities - Existing Conditions

This graphical representation is provided for informational purposes and should not be considered authoritative for navigational, engineering, legal, and other uses.