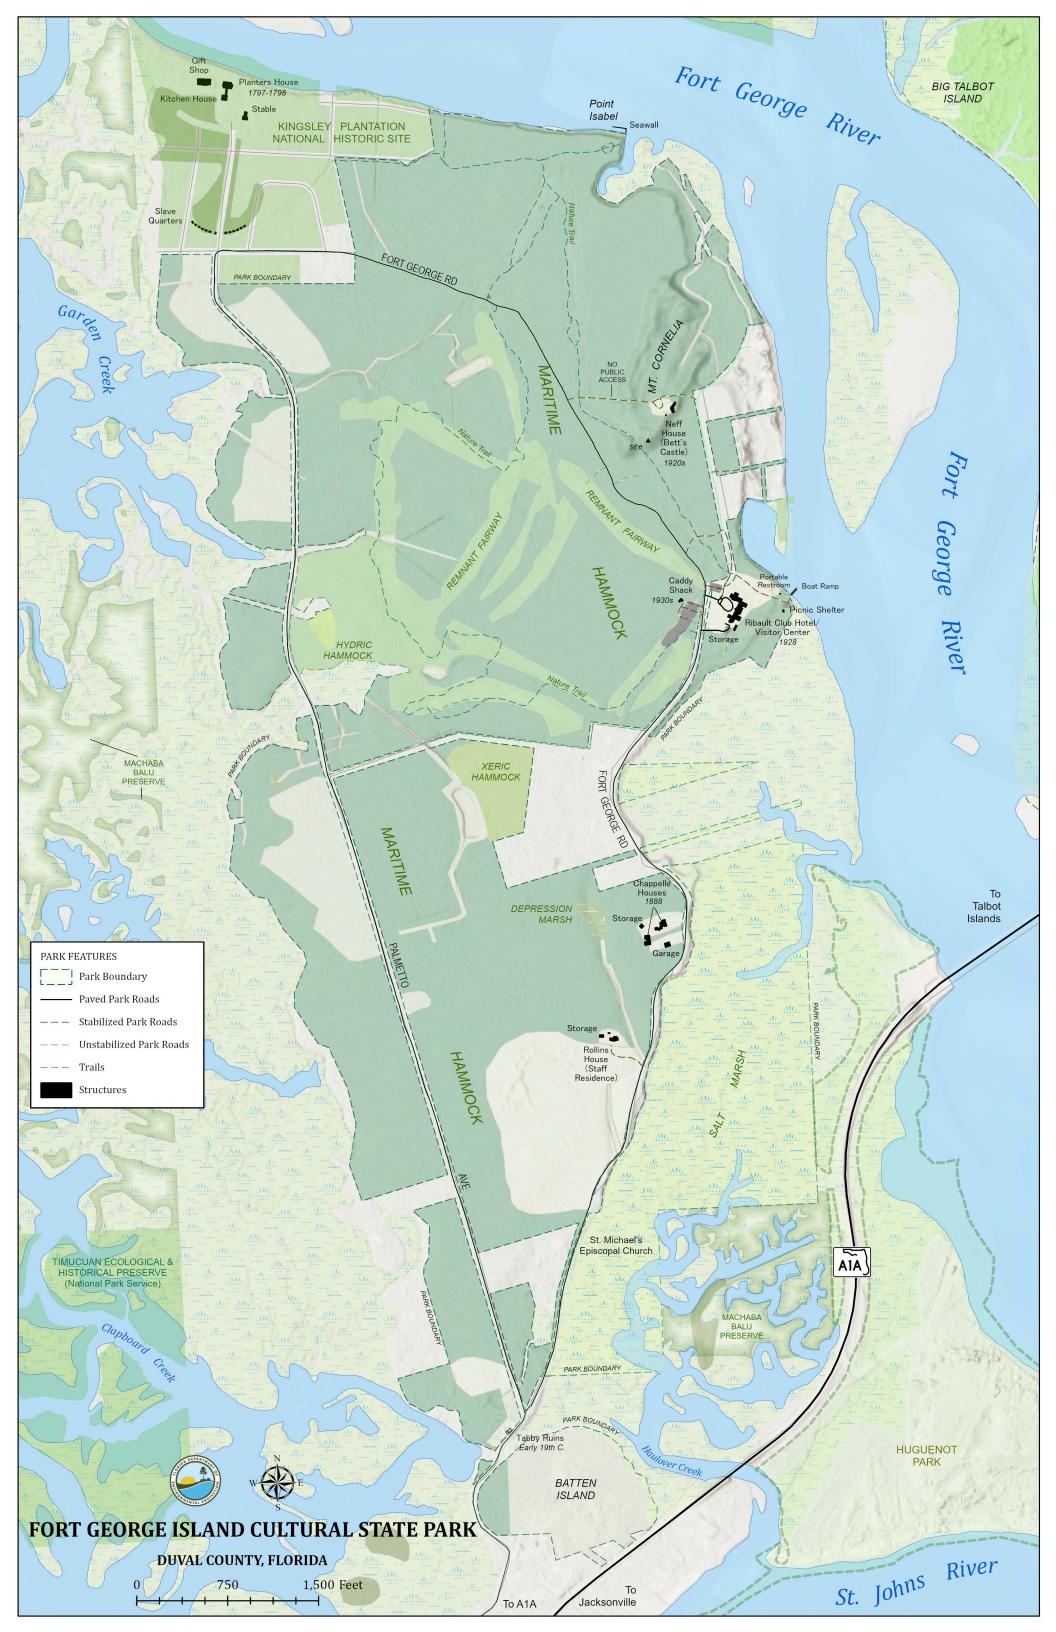

## Fort George Island Cultural State Park

Conceptual Land Use Plan

| 0 | 750 | 1,500 Feet |  |
|---|-----|------------|--|
|   | I   |            |  |

Ņ

Existing Park Boundary Other Existing Conservation Lands