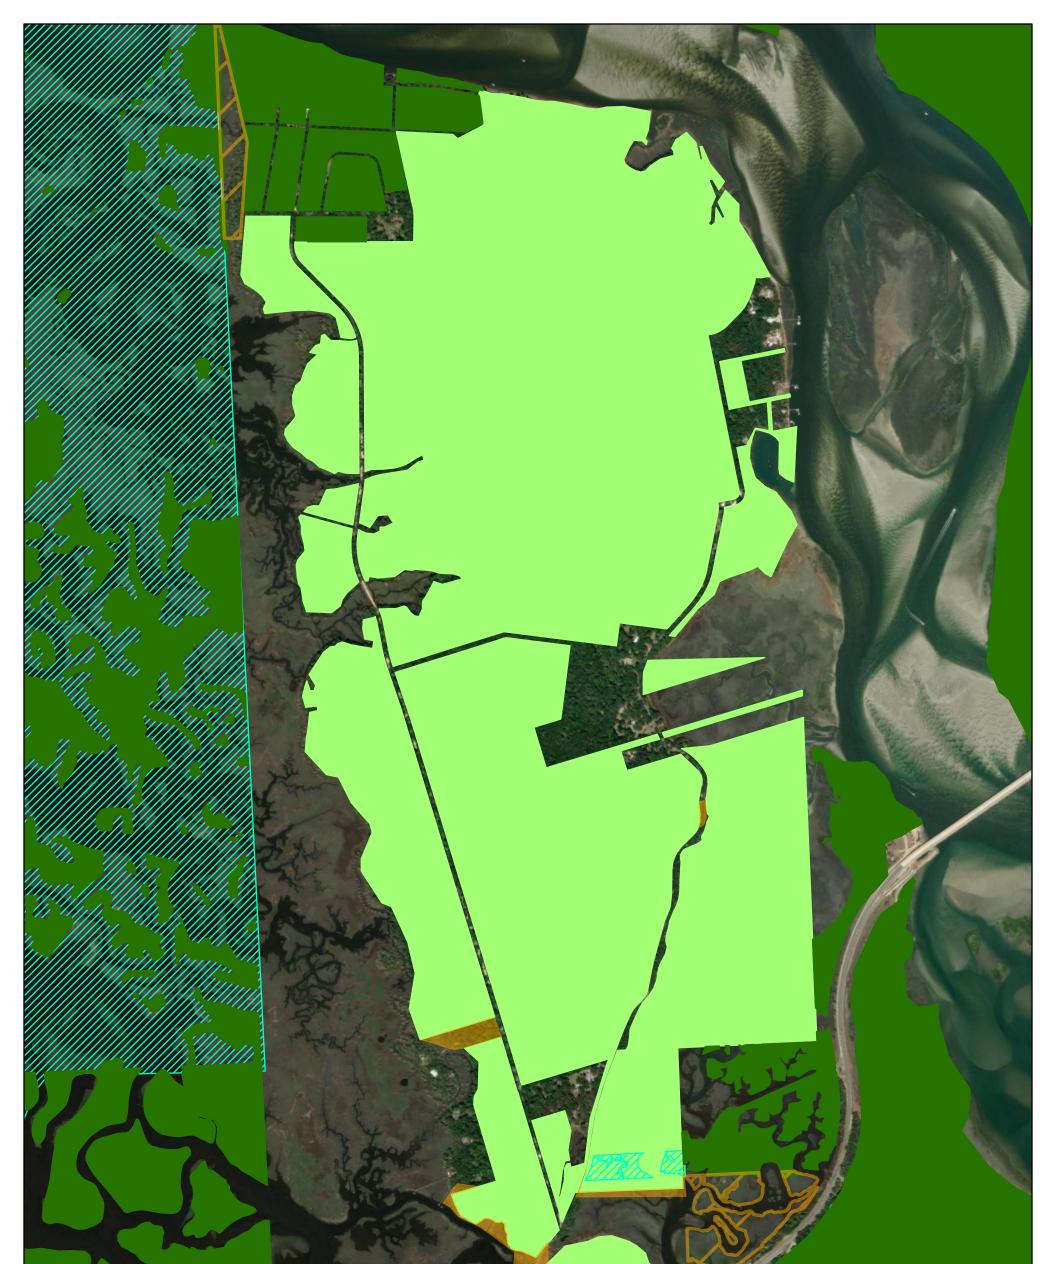

Optimum Boundary (ARC-Approved) Optimum Boundary (Proposed Additions) Florida Forever BOT Projects

11111

## Fort George Island Cultural State Park

**Optimum Boundary** 

| 0 | 750      | 1,500 Feet |  |
|---|----------|------------|--|
|   | <u> </u> |            |  |

Ν