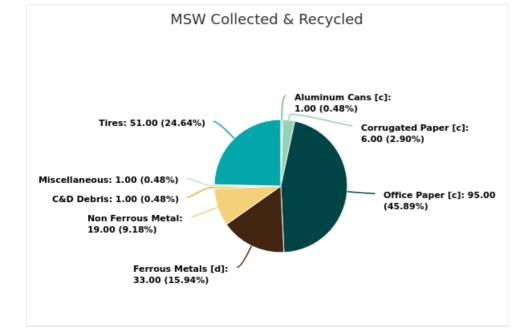

### MSW Collected & Recycled

# Displaying 18 results

| MATERIAL TYPE        | TONS OF MSW COLLECTED | TONS OF MSW RECYCLED | % MSW RECYCLED |
|----------------------|-----------------------|----------------------|----------------|
| Newspaper [c]        | 114.00                |                      |                |
| Glass [c]            | 1,081.00              |                      |                |
| Aluminum Cans [c]    | 88.00                 | 1.00                 | 1%             |
| Plastic Bottles [c]  | 160.00                | 0                    | 0%             |
| Steel Cans [c]       | 106.00                |                      |                |
| Corrugated Paper [c] | 1,461.00              | 87.00                | 6%             |
| Office Paper [c]     | 131.00                | 125.00               | 95%            |
| Yard Trash [c]       | 9,276.00              |                      |                |
| Other Plastics       | 2,638.00              |                      |                |
| Ferrous Metals [d]   | 213.00                | 71.00                | 33%            |
| White Goods [d]      | 88.00                 |                      |                |
| Non Ferrous Metal    | 62.00                 | 12.00                | 19%            |
| Other Paper          | 1,920.00              |                      |                |
| Textiles             | 464.00                |                      |                |
| C&D Debris           | 1,656.00              | 9.00                 | 1%             |
| Food                 | 1,120.00              |                      |                |
| Miscellaneous        | 1,800.00              | 23.00                | 1%             |
| Tires                | 200.00                | 101.00               | 51%            |
| Total                | 22,578.00             | 429.00               | 1.90           |