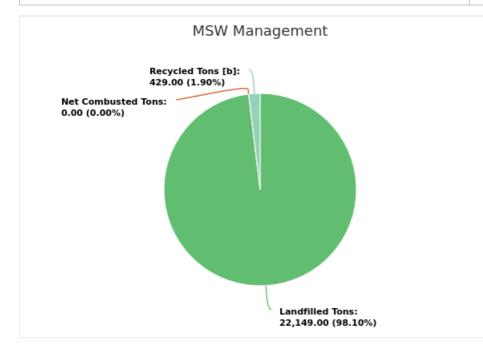

#### MSW Management

#### Displaying 1 result

| LANDFILLED<br>TONS | NET COMBUSTED<br>TONS | RECYCLED TONS<br>[B] | STOCKPILED<br>TONS | TOTAL     | TOTAL POUNDS PER CAPITA PER<br>DAY |
|--------------------|-----------------------|----------------------|--------------------|-----------|------------------------------------|
| 22,149.00          | 0                     | 429.00               |                    | 22,578.00 | 10.08                              |