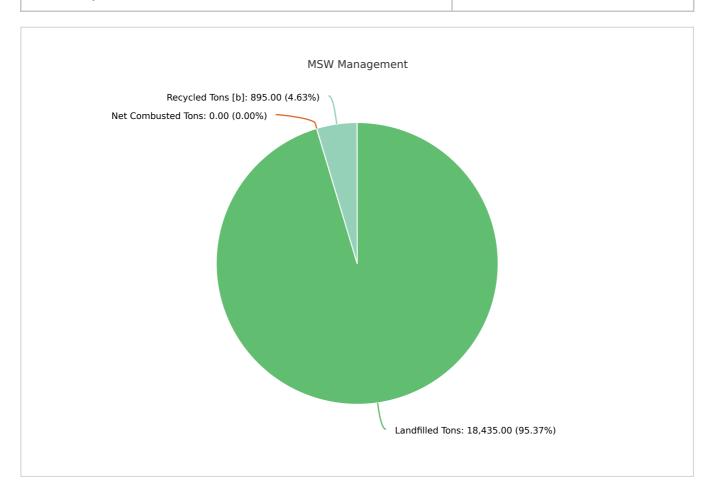

### MSW Management

 Member:
 Franklin County

 LANDFILLED TONS
 NET COMBUSTED TONS
 RECYCLED TONS [B]
 STOCKPILED TONS
 TOTAL
 TOTAL POUNDS PER CAPITA PER DAY

 18,435.00
 0
 895.00
 19,330.00
 8.93

| Total         | 19,330.00 | 895.00 | 4.63 |
|---------------|-----------|--------|------|
| Tires         | 174.00    | 144.00 | 83%  |
| Miscellaneous | 1,155.00  | 14.00  | 1%   |