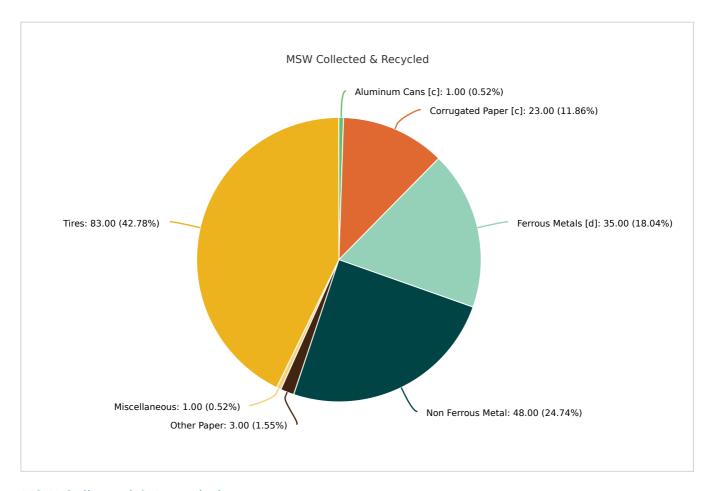

## MSW Collected & Recycled

| Member:              | Franklin County       |                      |                |  |
|----------------------|-----------------------|----------------------|----------------|--|
| MATERIAL TYPE        | TONS OF MSW COLLECTED | TONS OF MSW RECYCLED | % MSW RECYCLED |  |
| Newspaper [c]        | 22.00                 |                      |                |  |
| Glass [c]            | 856.00                |                      |                |  |
| Aluminum Cans [c]    | 113.00                | 1.00                 | 1%             |  |
| Plastic Bottles [c]  | 314.00                |                      |                |  |
| Steel Cans [c]       | 82.00                 |                      |                |  |
| Corrugated Paper [c] | 1,508.00              | 349.00               | 23%            |  |
| Office Paper [c]     | 124.00                |                      |                |  |
| Yard Trash [c]       | 7,487.00              |                      |                |  |
| Other Plastics       | 2,391.00              |                      |                |  |
| Ferrous Metals [d]   | 921.00                | 321.00               | 35%            |  |
| White Goods [d]      | 66.00                 |                      |                |  |
| Non Ferrous Metal    | 33.00                 | 16.00                | 48%            |  |
| Other Paper          | 1,502.00              | 50.00                | 3%             |  |
| Textiles             | 594.00                |                      |                |  |
| C&D Debris           | 1,377.00              |                      |                |  |
| Food                 | 611.00                |                      |                |  |

| Total         | 19,330.00 | 895.00 | 4.63 |
|---------------|-----------|--------|------|
| Tires         | 174.00    | 144.00 | 83%  |
| Miscellaneous | 1,155.00  | 14.00  | 1%   |