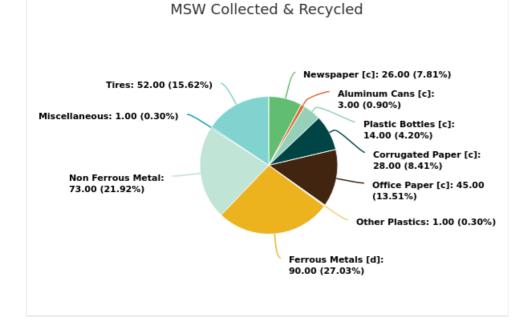

#### MSW Collected & Recycled

#### Member:

#### Gilchrist County

## Displaying 18 results

| MATERIAL TYPE        | TONS OF MSW COLLECTED | TONS OF MSW RECYCLED | % MSW RECYCLED |
|----------------------|-----------------------|----------------------|----------------|
| Newspaper [c]        | 96.00                 | 25.00                | 26%            |
| Glass [c]            | 139.00                |                      |                |
| Aluminum Cans [c]    | 71.00                 | 2.00                 | 3%             |
| Plastic Bottles [c]  | 117.00                | 16.00                | 14%            |
| Steel Cans [c]       | 44.00                 |                      |                |
| Corrugated Paper [c] | 508.00                | 143.00               | 28%            |
| Office Paper [c]     | 85.00                 | 38.00                | 45%            |
| Yard Trash [c]       | 223.00                |                      |                |
| Other Plastics       | 541.00                | 4.00                 | 1%             |
| Ferrous Metals [d]   | 3,492.00              | 3,152.00             | 90%            |
| White Goods [d]      | 8.00                  |                      |                |
| Non Ferrous Metal    | 119.00                | 87.00                | 73%            |
| Other Paper          | 779.00                |                      |                |
| Textiles             | 167.00                |                      |                |
| C&D Debris           | 363.00                |                      |                |
| Food                 | 654.00                |                      |                |
| Miscellaneous        | 910.00                | 13.00                | 1%             |
| Tires                | 149.00                | 77.00                | 52%            |
| Total                | 8,465.00              | 3,557.00             | 42.02          |