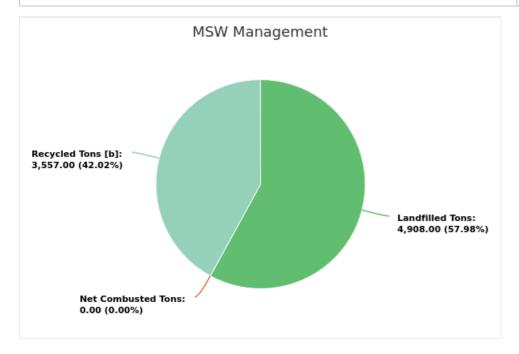

#### MSW Management

Member:

Gilchrist County

#### Displaying 1 result

| LANDFILLED<br>TONS | NET COMBUSTED<br>TONS | RECYCLED TONS<br>[B] | STOCKPILED<br>TONS | TOTAL    | TOTAL POUNDS PER CAPITA PER<br>DAY |  |
|--------------------|-----------------------|----------------------|--------------------|----------|------------------------------------|--|
| 4,908.00           | 0                     | 3,557.00             |                    | 8,465.00 | 2.61                               |  |