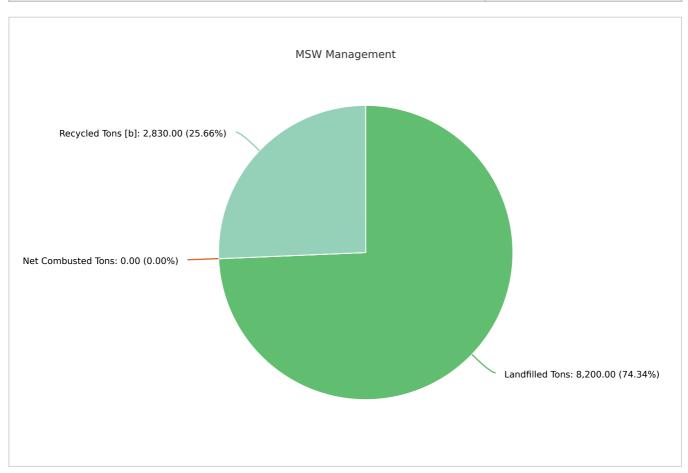

### MSW Management

 Member:
 Gilchrist County

 LANDFILLED TONS
 NET COMBUSTED TONS
 RECYCLED TONS [B]
 STOCKPILED TONS
 TOTAL
 TOTAL POUNDS PER CAPITA PER DAY

 8,200.00
 0
 2,830.00
 11,030.00
 3.31