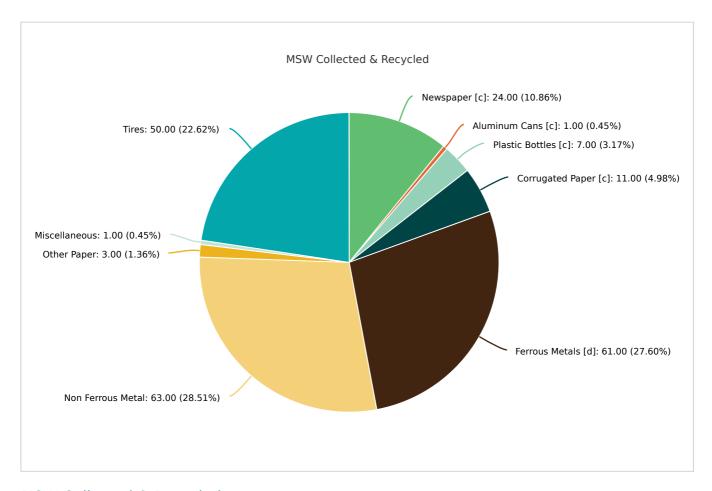

### MSW Collected & Recycled

| Member:              | Gilchrist County      |                      |                |
|----------------------|-----------------------|----------------------|----------------|
| MATERIAL TYPE        | TONS OF MSW COLLECTED | TONS OF MSW RECYCLED | % MSW RECYCLED |
| Newspaper [c]        | 55.00                 | 13.00                | 24%            |
| Glass [c]            | 179.00                |                      |                |
| Aluminum Cans [c]    | 141.00                | 2.00                 | 1%             |
| Plastic Bottles [c]  | 342.00                | 23.00                | 7%             |
| Steel Cans [c]       | 59.00                 |                      |                |
| Corrugated Paper [c] | 991.00                | 110.00               | 11%            |
| Office Paper [c]     | 141.00                |                      |                |
| Yard Trash [c]       | 135.00                |                      |                |
| Other Plastics       | 987.00                |                      |                |
| Ferrous Metals [d]   | 4,119.00              | 2,507.00             | 61%            |
| White Goods [d]      | 0                     |                      |                |
| Non Ferrous Metal    | 102.00                | 64.00                | 63%            |
| Other Paper          | 1,015.00              | 30.00                | 3%             |
| Textiles             | 429.00                |                      |                |
| C&D Debris           | 607.00                |                      |                |
| Food                 | 602.00                |                      |                |

| Total         | 11,030.00 | 2,830.00 | 25.66 |
|---------------|-----------|----------|-------|
| Tires         | 138.00    | 69.00    | 50%   |
| Miscellaneous | 988.00    | 12.00    | 1%    |