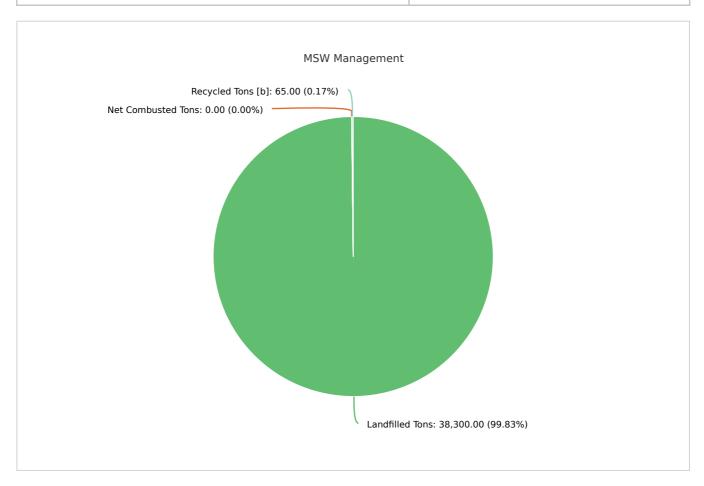

### MSW Management

 Member:
 Glades County

 LANDFILLED TONS
 NET COMBUSTED TONS
 RECYCLED TONS [B]
 STOCKPILED TONS
 TOTAL
 TOTAL POUNDS PER CAPITA PER DAY

 38,300.00
 0
 65.00
 38,365.00
 15.45