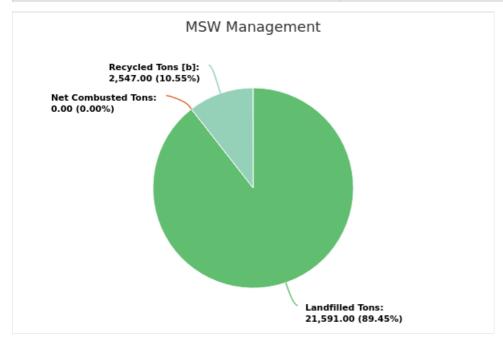

## MSW Management

Member: Gulf County

Displaying 1 result

| LANDFILLED<br>TONS | NET COMBUSTED<br>TONS | RECYCLED TONS<br>[B] | STOCKPILED<br>TONS | TOTAL     | TOTAL POUNDS PER CAPITA PER<br>DAY |
|--------------------|-----------------------|----------------------|--------------------|-----------|------------------------------------|
| 21,591.00          | 0                     | 2,547.00             |                    | 24,138.00 | 10.31                              |