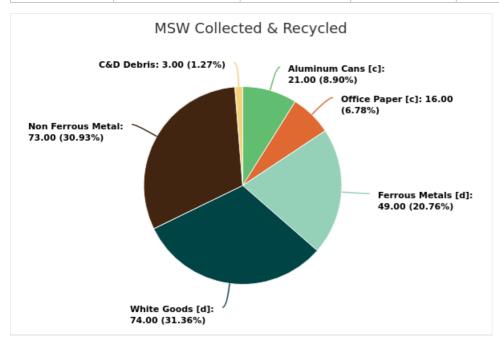

### MSW Collected & Recycled

Member:

**Gulf County** 

Displaying 18 results

| MATERIAL TYPE        | TONS OF MSW COLLECTED | TONS OF MSW RECYCLED | % MSW RECYCLED |
|----------------------|-----------------------|----------------------|----------------|
| Newspaper [c]        | 45.00                 |                      |                |
| Glass [c]            | 531.00                |                      |                |
| Aluminum Cans [c]    | 272.00                | 58.00                | 21%            |
| Plastic Bottles [c]  | 915.00                |                      |                |
| Steel Cans [c]       | 175.00                |                      |                |
| Corrugated Paper [c] | 2,352.00              |                      |                |
| Office Paper [c]     | 364.00                | 58.00                | 16%            |
| Yard Trash [c]       | 399.00                |                      |                |
| Other Plastics       | 2,923.00              |                      |                |
| Ferrous Metals [d]   | 3,345.00              | 1,636.00             | 49%            |
| White Goods [d]      | 405.00                | 301.00               | 74%            |
| Non Ferrous Metal    | 539.00                | 396.00               | 73%            |
| Other Paper          | 3,005.00              |                      |                |
| Textiles             | 1,270.00              |                      |                |
| C&D Debris           | 2,884.00              | 98.00                | 3%             |
| Food                 | 1,783.00              |                      |                |
| Miscellaneous        | 2,779.00              |                      |                |
| Tires                | 152.00                |                      |                |
| Total                | 24,138.00             | 2,547.00             | 10.55          |