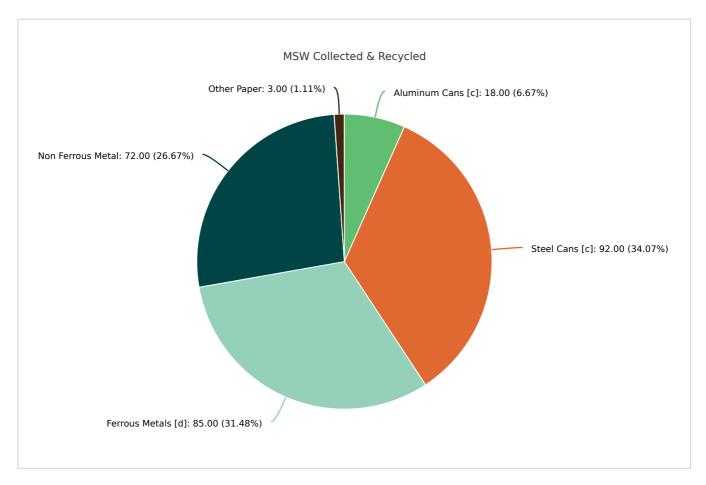

## MSW Collected & Recycled

| Member:              | Gulf County           |                      |                |
|----------------------|-----------------------|----------------------|----------------|
| MATERIAL TYPE        | TONS OF MSW COLLECTED | TONS OF MSW RECYCLED | % MSW RECYCLED |
| Newspaper [c]        | 21.00                 |                      |                |
| Glass [c]            | 253.00                |                      |                |
| Aluminum Cans [c]    | 129.00                | 23.00                | 18%            |
| Plastic Bottles [c]  | 434.00                |                      |                |
| Steel Cans [c]       | 99.00                 | 91.00                | 92%            |
| Corrugated Paper [c] | 1,117.00              |                      |                |
| Office Paper [c]     | 173.00                |                      |                |
| Yard Trash [c]       | 189.00                |                      |                |
| Other Plastics       | 1,388.00              |                      |                |
| Ferrous Metals [d]   | 1,837.00              | 1,568.00             | 85%            |
| White Goods [d]      | 0                     |                      |                |
| Non Ferrous Metal    | 765.00                | 548.00               | 72%            |
| Other Paper          | 1,427.00              | 47.00                | 3%             |
| Textiles             | 603.00                |                      |                |
| C&D Debris           | 8,140.00              |                      |                |
| Food                 | 846.00                |                      |                |

| Miscellaneous | 598.00    |          |       |
|---------------|-----------|----------|-------|
| Tires         | 0         |          |       |
| Total         | 18,019.00 | 2,277.00 | 12.64 |