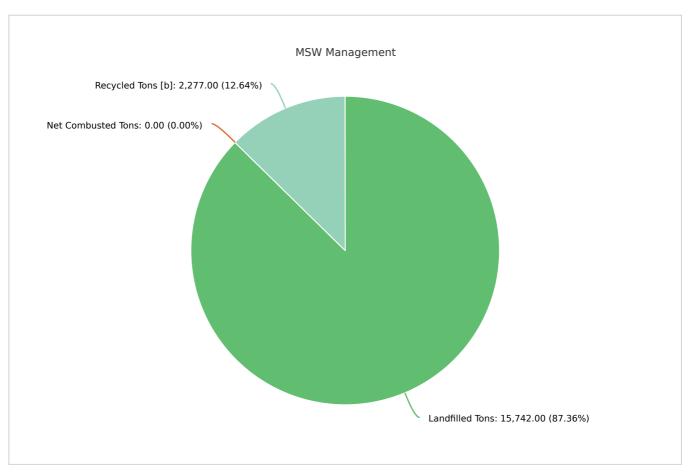

#### MSW Management

| Member: |                 | Gulf County        |                   |                 |           |                                 |  |
|---------|-----------------|--------------------|-------------------|-----------------|-----------|---------------------------------|--|
|         | LANDFILLED TONS | NET COMBUSTED TONS | RECYCLED TONS [B] | STOCKPILED TONS | TOTAL     | TOTAL POUNDS PER CAPITA PER DAY |  |
|         | 15,742.00       | 0                  | 2,277.00          |                 | 18,019.00 | 6.71                            |  |