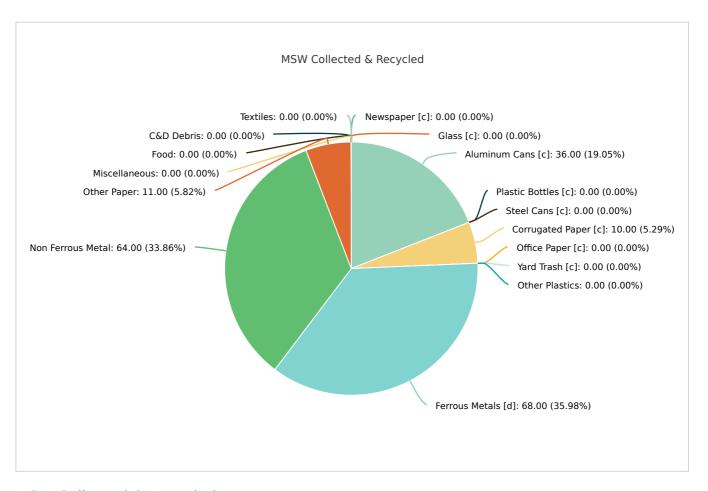

## MSW Collected & Recycled

| Member:              | Hamilton County       |                      |                |  |  |
|----------------------|-----------------------|----------------------|----------------|--|--|
| MATERIAL TYPE        | TONS OF MSW COLLECTED | TONS OF MSW RECYCLED | % MSW RECYCLED |  |  |
| Newspaper [c]        | 29.00                 | 0                    | 0%             |  |  |
| Glass [c]            | 113.00                | 0                    | 0%             |  |  |
| Aluminum Cans [c]    | 53.00                 | 19.00                | 36%            |  |  |
| Plastic Bottles [c]  | 195.00                | 0                    | 0%             |  |  |
| Steel Cans [c]       | 37.00                 | 0                    | 0%             |  |  |
| Corrugated Paper [c] | 492.00                | 51.00                | 10%            |  |  |
| Office Paper [c]     | 82.00                 | 0                    | 0%             |  |  |
| Yard Trash [c]       | 85.00                 | 0                    | 0%             |  |  |
| Other Plastics       | 622.00                | 0                    | 0%             |  |  |
| Ferrous Metals [d]   | 340.00                | 232.00               | 68%            |  |  |
| White Goods [d]      | 0                     | 0                    |                |  |  |
| Non Ferrous Metal    | 81.00                 | 52.00                | 64%            |  |  |
| Other Paper          | 639.00                | 72.00                | 11%            |  |  |
| Textiles             | 270.00                | 0                    | 0%             |  |  |
| C&D Debris           | 291.00                | 0                    | 0%             |  |  |
| Food                 | 379.00                | 0                    | 0%             |  |  |

| Total               | 4,360.00 | 426.00 | 9.77 |
|---------------------|----------|--------|------|
| Process Fuel [e][f] |          | 0      |      |
| Tires               | 0        | 0      |      |
| Miscellaneous       | 652.00   | 0      | 0%   |