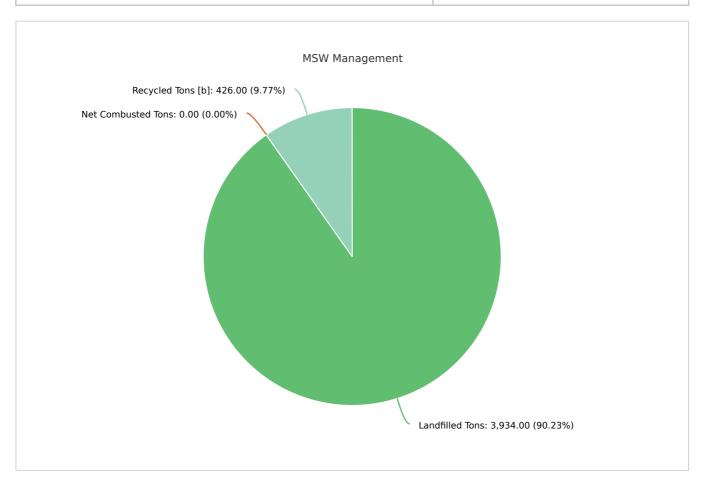

### MSW Management

| Member: |                 | Hamilton County    |                   |                 |          |                                 |  |
|---------|-----------------|--------------------|-------------------|-----------------|----------|---------------------------------|--|
|         | LANDFILLED TONS | NET COMBUSTED TONS | RECYCLED TONS [B] | STOCKPILED TONS | TOTAL    | TOTAL POUNDS PER CAPITA PER DAY |  |
|         | 3,934.00        | 0                  | 426.00            |                 | 4,360.00 | 1.64                            |  |