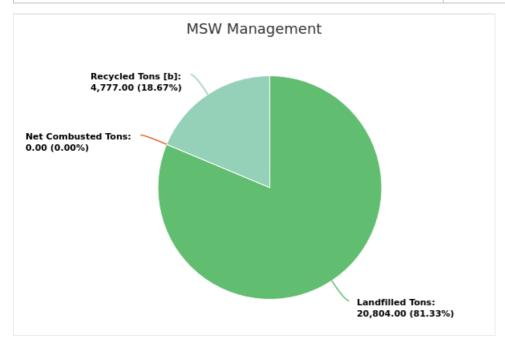

#### MSW Management

Member: Hardee County

Displaying 1 result

| LANDFILLED<br>TONS | NET COMBUSTED<br>TONS | RECYCLED TONS<br>[B] | STOCKPILED<br>TONS | TOTAL     | TOTAL POUNDS PER CAPITA PER<br>DAY |
|--------------------|-----------------------|----------------------|--------------------|-----------|------------------------------------|
| 20,804.00          | 0                     | 4,777.00             |                    | 25,581.00 | 5.12                               |