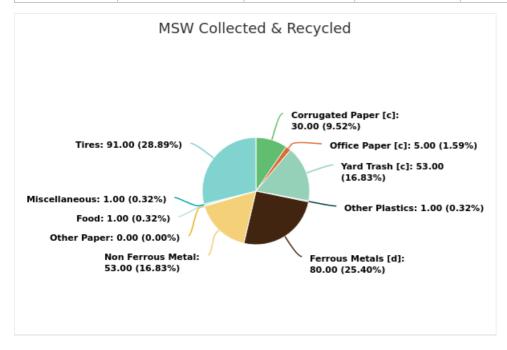

### MSW Collected & Recycled

Member:

Hardee County

Displaying 18 results

| MATERIAL TYPE        | TONS OF MSW COLLECTED | TONS OF MSW RECYCLED | % MSW RECYCLED |
|----------------------|-----------------------|----------------------|----------------|
| Newspaper [c]        | 301.00                |                      |                |
| Glass [c]            | 673.00                |                      |                |
| Aluminum Cans [c]    | 200.00                |                      |                |
| Plastic Bottles [c]  | 450.00                |                      |                |
| Steel Cans [c]       | 208.00                |                      |                |
| Corrugated Paper [c] | 1,861.00              | 564.00               | 30%            |
| Office Paper [c]     | 351.00                | 17.00                | 5%             |
| Yard Trash [c]       | 2,247.00              | 1,186.00             | 53%            |
| Other Plastics       | 2,579.00              | 13.00                | 1%             |
| Ferrous Metals [d]   | 3,197.00              | 2,549.00             | 80%            |
| White Goods [d]      | 36.00                 |                      |                |
| Non Ferrous Metal    | 293.00                | 154.00               | 53%            |
| Other Paper          | 3,713.00              | 1.00                 | 0%             |
| Textiles             | 794.00                |                      |                |
| C&D Debris           | 1,539.00              |                      |                |
| Food                 | 3,121.00              | 34.00                | 1%             |
| Miscellaneous        | 3,792.00              | 53.00                | 1%             |
| Tires                | 226.00                | 206.00               | 91%            |
| Total                | 25,581.00             | 4,777.00             | 18.67          |