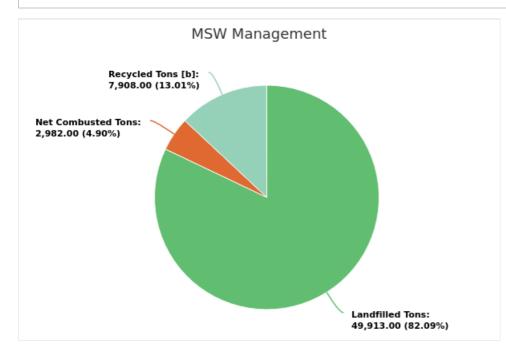

#### MSW Management

#### Displaying 1 result

| LANDFILLED<br>TONS | NET COMBUSTED<br>TONS | RECYCLED TONS<br>[B] | STOCKPILED<br>TONS | TOTAL     | TOTAL POUNDS PER CAPITA PER<br>DAY |
|--------------------|-----------------------|----------------------|--------------------|-----------|------------------------------------|
| 49,913.00          | 2,982.00              | 7,908.00             |                    | 60,803.00 | 8.30                               |