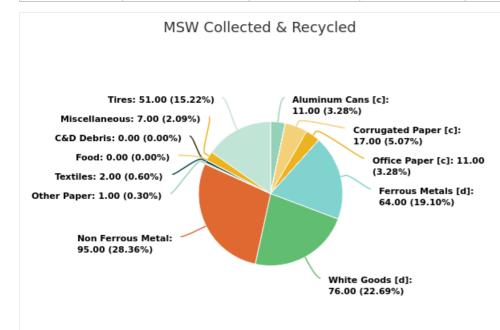

## MSW Collected & Recycled

### Hendry County

Displaying 19 results

| MATERIAL TYPE        | TONS OF MSW COLLECTED | TONS OF MSW RECYCLED | % MSW RECYCLED |
|----------------------|-----------------------|----------------------|----------------|
| Newspaper [c]        | 275.00                | 0                    | 0%             |
| Glass [c]            | 1,549.00              | 0                    | 0%             |
| Aluminum Cans [c]    | 715.00                | 77.00                | 11%            |
| Plastic Bottles [c]  | 2,286.00              | 1.00                 | 0%             |
| Steel Cans [c]       | 705.00                | 0                    | 0%             |
| Corrugated Paper [c] | 6,842.00              | 1,186.00             | 17%            |
| Office Paper [c]     | 931.00                | 103.00               | 11%            |
| Yard Trash [c]       | 1,514.00              | 0                    | 0%             |
| Other Plastics       | 7,203.00              | 1.00                 | 0%             |
| Ferrous Metals [d]   | 6,353.00              | 4,092.00             | 64%            |
| White Goods [d]      | 1,025.00              | 779.00               | 76%            |
| Non Ferrous Metal    | 470.00                | 446.00               | 95%            |
| Other Paper          | 7,430.00              | 57.00                | 1%             |
| Textiles             | 3,206.00              | 75.00                | 2%             |
| C&D Debris           | 8,337.00              | 0                    | 0%             |
| Food                 | 4,427.00              | 0                    | 0%             |
| Miscellaneous        | 6,250.00              | 432.00               | 7%             |
| Tires                | 1,285.00              | 659.00               | 51%            |
| Process Fuel [e][f]  |                       | 0                    |                |
| Total                | 60,803.00             | 7,908.00             | 13.01          |