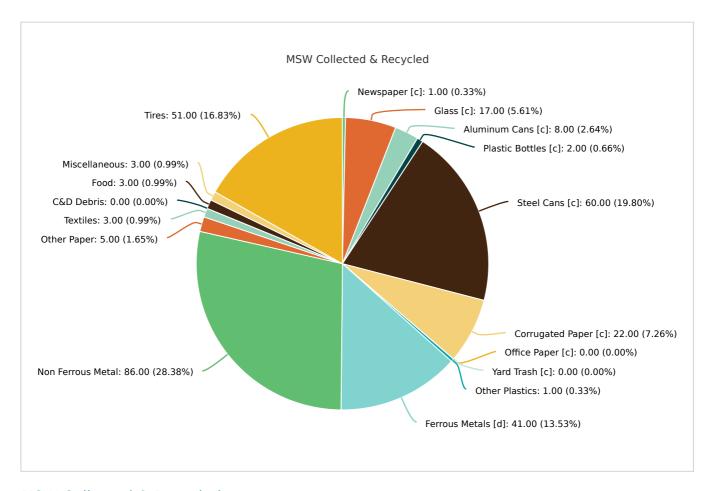

#### MSW Collected & Recycled

| Member:              | Hendry County         |                      |                |
|----------------------|-----------------------|----------------------|----------------|
| MATERIAL TYPE        | TONS OF MSW COLLECTED | TONS OF MSW RECYCLED | % MSW RECYCLED |
| Newspaper [c]        | 302.00                | 3.00                 | 1%             |
| Glass [c]            | 1,698.00              | 282.00               | 17%            |
| Aluminum Cans [c]    | 784.00                | 64.00                | 8%             |
| Plastic Bottles [c]  | 2,505.00              | 58.00                | 2%             |
| Steel Cans [c]       | 3,983.00              | 2,377.00             | 60%            |
| Corrugated Paper [c] | 7,496.00              | 1,640.00             | 22%            |
| Office Paper [c]     | 1,019.00              | 1.00                 | 0%             |
| Yard Trash [c]       | 1,658.00              | 0                    | 0%             |
| Other Plastics       | 7,892.00              | 70.00                | 1%             |
| Ferrous Metals [d]   | 2,968.00              | 1,218.00             | 41%            |
| White Goods [d]      | 0                     | 0                    |                |
| Non Ferrous Metal    | 378.00                | 326.00               | 86%            |
| Other Paper          | 8,141.00              | 414.00               | 5%             |
| Textiles             | 3,512.00              | 90.00                | 3%             |
| C&D Debris           | 3,779.00              | 0                    | 0%             |
| Food                 | 4,850.00              | 122.00               | 3%             |

| Total               | 57,135.00 | 7,640.00 | 13.37 |
|---------------------|-----------|----------|-------|
| Process Fuel [e][f] |           | 0        |       |
| Tires               | 1,688.00  | 862.00   | 51%   |
| Miscellaneous       | 4,482.00  | 113.00   | 3%    |