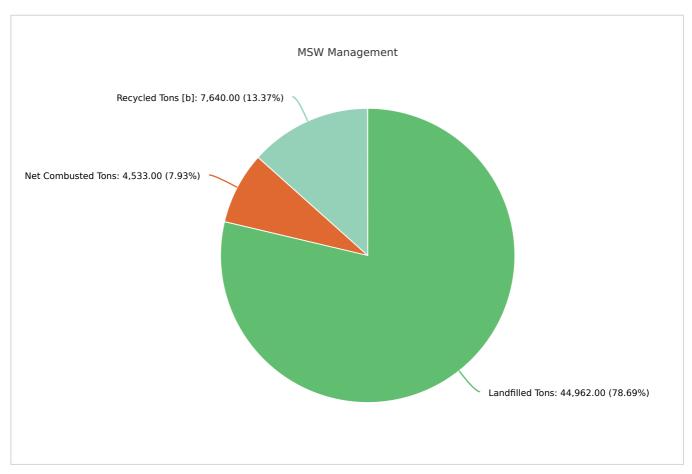

#### MSW Management

| Member:         |                    | Hendry County     |                 |           |                                 |  |
|-----------------|--------------------|-------------------|-----------------|-----------|---------------------------------|--|
| LANDFILLED TONS | NET COMBUSTED TONS | RECYCLED TONS [B] | STOCKPILED TONS | TOTAL     | TOTAL POUNDS PER CAPITA PER DAY |  |
| 44,962.00       | 4,533.00           | 7,640.00          |                 | 57,135.00 | 7.64                            |  |