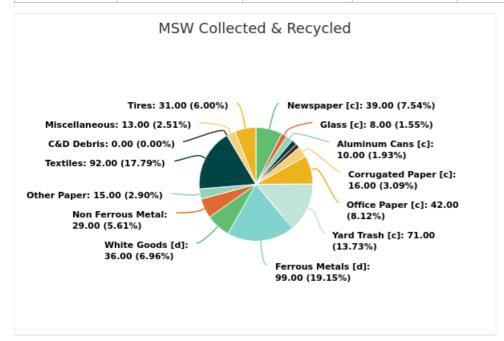

## MSW Collected & Recycled

Member:

Hernando County

Displaying 18 results

| MATERIAL TYPE        | TONS OF MSW COLLECTED | TONS OF MSW RECYCLED | % MSW RECYCLED |
|----------------------|-----------------------|----------------------|----------------|
| Newspaper [c]        | 5,047.00              | 1,957.00             | 39%            |
| Glass [c]            | 7,649.00              | 646.00               | 8%             |
| Aluminum Cans [c]    | 2,061.00              | 202.00               | 10%            |
| Plastic Bottles [c]  | 9,022.00              | 761.00               | 8%             |
| Steel Cans [c]       | 2,529.00              | 140.00               | 6%             |
| Corrugated Paper [c] | 25,427.00             | 4,189.00             | 16%            |
| Office Paper [c]     | 4,230.00              | 1,762.00             | 42%            |
| Yard Trash [c]       | 25,883.00             | 18,248.00            | 71%            |
| Other Plastics       | 23,615.00             | 572.00               | 2%             |
| Ferrous Metals [d]   | 4,786.00              | 4,749.00             | 99%            |
| White Goods [d]      | 2,473.00              | 895.00               | 36%            |
| Non Ferrous Metal    | 2,739.00              | 794.00               | 29%            |
| Other Paper          | 17,718.00             | 2,708.00             | 15%            |
| Textiles             | 7,243.00              | 6,682.00             | 92%            |
| C&D Debris           | 47,453.00             | 232.00               | 0%             |
| Food                 | 20,027.00             |                      |                |
| Miscellaneous        | 14,232.00             | 1,814.00             | 13%            |
| Tires                | 2,896.00              | 890.00               | 31%            |
| Total                | 225,030.00            | 47,241.00            | 20.99          |