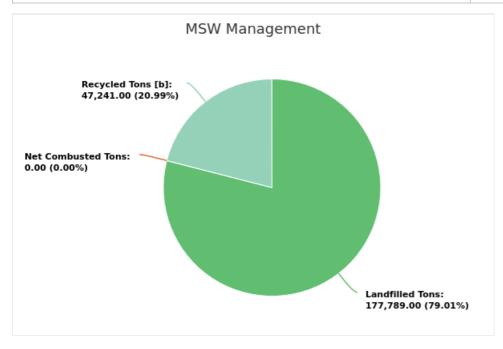

#### MSW Management

Member: Hernando County

Displaying 1 result

| LANDFILLED<br>TONS | NET COMBUSTED<br>TONS | RECYCLED TONS [B] | STOCKPILED<br>TONS | TOTAL      | TOTAL POUNDS PER CAPITA PER<br>DAY |
|--------------------|-----------------------|-------------------|--------------------|------------|------------------------------------|
| 177,789.00         | 0                     | 47,241.00         |                    | 225,030.00 | 6.56                               |