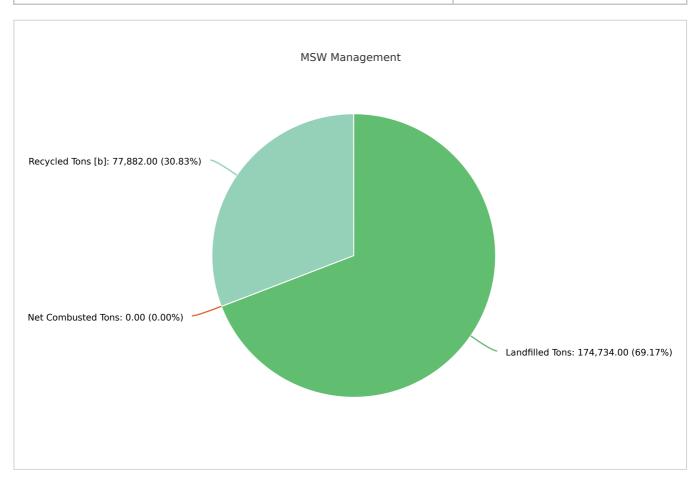

### MSW Management

 Member:
 Hernando County

 LANDFILLED TONS
 NET COMBUSTED TONS
 RECYCLED TONS [B]
 STOCKPILED TONS
 TOTAL
 TOTAL POUNDS PER CAPITA PER DAY

 174,734.00
 0
 77,882.00
 252,616.00
 7.20