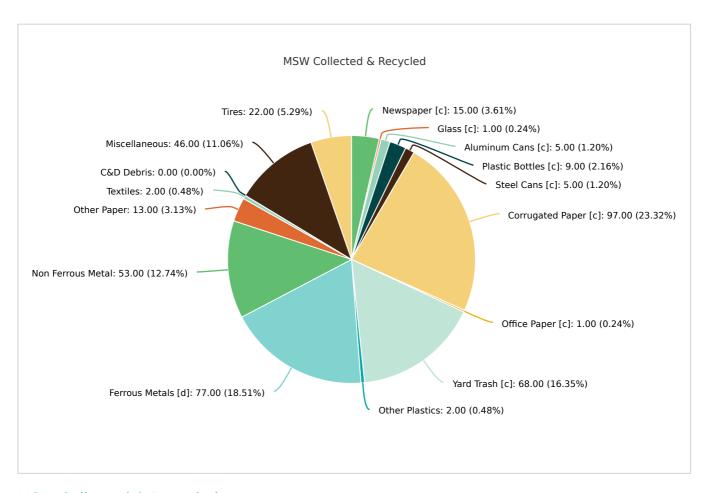

### MSW Collected & Recycled

| Member:              | Hernando County       |                      |                |
|----------------------|-----------------------|----------------------|----------------|
| MATERIAL TYPE        | TONS OF MSW COLLECTED | TONS OF MSW RECYCLED | % MSW RECYCLED |
| Newspaper [c]        | 4,420.00              | 680.00               | 15%            |
| Glass [c]            | 8,659.00              | 104.00               | 1%             |
| Aluminum Cans [c]    | 3,827.00              | 198.00               | 5%             |
| Plastic Bottles [c]  | 7,897.00              | 749.00               | 9%             |
| Steel Cans [c]       | 2,330.00              | 114.00               | 5%             |
| Corrugated Paper [c] | 30,129.00             | 29,370.00            | 97%            |
| Office Paper [c]     | 4,016.00              | 44.00                | 1%             |
| Yard Trash [c]       | 32,884.00             | 22,267.00            | 68%            |
| Other Plastics       | 24,533.00             | 554.00               | 2%             |
| Ferrous Metals [d]   | 8,983.00              | 6,958.00             | 77%            |
| White Goods [d]      | 2,845.00              |                      |                |
| Non Ferrous Metal    | 1,445.00              | 759.00               | 53%            |
| Other Paper          | 12,854.00             | 1,725.00             | 13%            |
| Textiles             | 9,675.00              | 191.00               | 2%             |
| C&D Debris           | 48,393.00             | 158.00               | 0%             |
| Food                 | 17,193.00             |                      |                |

| Total         | 252,616.00 | 77,882.00 | 30.83 |
|---------------|------------|-----------|-------|
| Tires         | 3,512.00   | 774.00    | 22%   |
| Miscellaneous | 29,021.00  | 13,237.00 | 46%   |