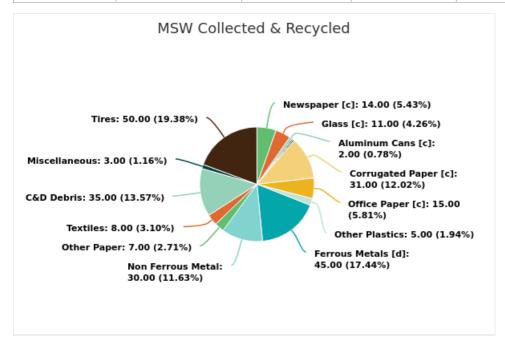

## MSW Collected & Recycled

Member:

**Highlands County** 

Displaying 18 results

| MATERIAL TYPE        | TONS OF MSW COLLECTED | TONS OF MSW RECYCLED | % MSW RECYCLED |
|----------------------|-----------------------|----------------------|----------------|
| Newspaper [c]        | 2,949.00              | 414.00               | 14%            |
| Glass [c]            | 3,491.00              | 391.00               | 11%            |
| Aluminum Cans [c]    | 666.00                | 15.00                | 2%             |
| Plastic Bottles [c]  | 1,803.00              | 18.00                | 1%             |
| Steel Cans [c]       | 907.00                | 5.00                 | 1%             |
| Corrugated Paper [c] | 9,847.00              | 3,058.00             | 31%            |
| Office Paper [c]     | 1,269.00              | 191.00               | 15%            |
| Yard Trash [c]       | 3,330.00              |                      |                |
| Other Plastics       | 8,309.00              | 400.00               | 5%             |
| Ferrous Metals [d]   | 10,086.00             | 4,542.00             | 45%            |
| White Goods [d]      | 169.00                |                      |                |
| Non Ferrous Metal    | 929.00                | 278.00               | 30%            |
| Other Paper          | 13,443.00             | 932.00               | 7%             |
| Textiles             | 2,603.00              | 218.00               | 8%             |
| C&D Debris           | 32,716.00             | 11,395.00            | 35%            |
| Food                 | 9,795.00              |                      |                |
| Miscellaneous        | 16,264.00             | 539.00               | 3%             |
| Tires                | 1,313.00              | 655.00               | 50%            |
| Total                | 119,889.00            | 23,051.00            | 19.23          |