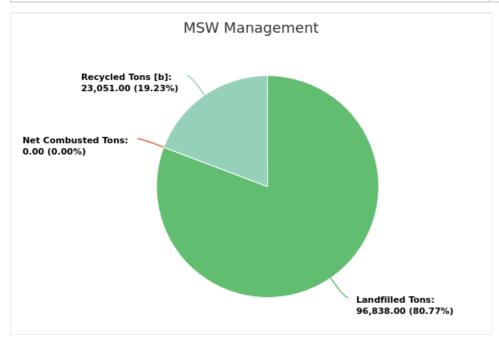

### MSW Management

Member: Highlands County

Displaying 1 result

| LANDFILLED<br>TONS | NET COMBUSTED<br>TONS | RECYCLED TONS [B] | STOCKPILED<br>TONS | TOTAL      | TOTAL POUNDS PER CAPITA PER<br>DAY |
|--------------------|-----------------------|-------------------|--------------------|------------|------------------------------------|
| 96,838.00          | 0                     | 23,051.00         |                    | 119,889.00 | 6.35                               |