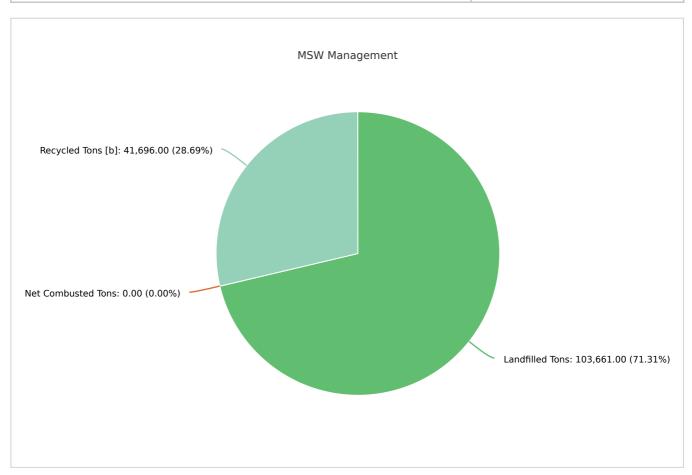

#### MSW Management

| Member:         |                    | Highlands County  |                 |            |                                 |
|-----------------|--------------------|-------------------|-----------------|------------|---------------------------------|
| LANDFILLED TONS | NET COMBUSTED TONS | RECYCLED TONS [B] | STOCKPILED TONS | TOTAL      | TOTAL POUNDS PER CAPITA PER DAY |
| 103,661.00      | 0                  | 41,696.00         |                 | 145,357.00 | 7.60                            |