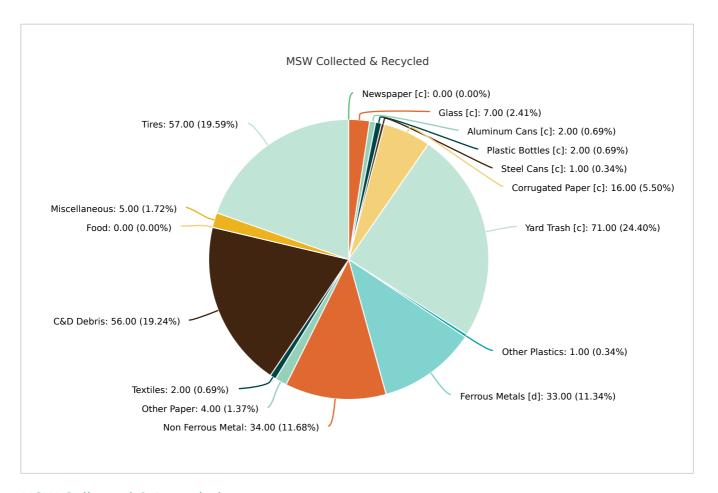

## MSW Collected & Recycled

| Member:              | Highlands County      |                      |                |
|----------------------|-----------------------|----------------------|----------------|
| MATERIAL TYPE        | TONS OF MSW COLLECTED | TONS OF MSW RECYCLED | % MSW RECYCLED |
| Newspaper [c]        | 2,721.00              | 0                    | 0%             |
| Glass [c]            | 4,321.00              | 297.00               | 7%             |
| Aluminum Cans [c]    | 828.00                | 18.00                | 2%             |
| Plastic Bottles [c]  | 2,816.00              | 66.00                | 2%             |
| Steel Cans [c]       | 1,009.00              | 11.00                | 1%             |
| Corrugated Paper [c] | 9,546.00              | 1,507.00             | 16%            |
| Office Paper [c]     | 1,243.00              | 1.00                 | 0%             |
| Yard Trash [c]       | 8,990.00              | 6,411.00             | 71%            |
| Other Plastics       | 9,767.00              | 110.00               | 1%             |
| Ferrous Metals [d]   | 20,048.00             | 6,561.00             | 33%            |
| White Goods [d]      | 397.00                | 0                    | 0%             |
| Non Ferrous Metal    | 698.00                | 238.00               | 34%            |
| Other Paper          | 15,018.00             | 633.00               | 4%             |
| Textiles             | 3,101.00              | 56.00                | 2%             |
| C&D Debris           | 43,587.00             | 24,402.00            | 56%            |
| Food                 | 10,456.00             | 0                    | 0%             |

| Total         | 145,357.00 | 41,696.00 | 28.69 |
|---------------|------------|-----------|-------|
| Tires         | 1,630.00   | 932.00    | 57%   |
| Miscellaneous | 9,181.00   | 453.00    | 5%    |