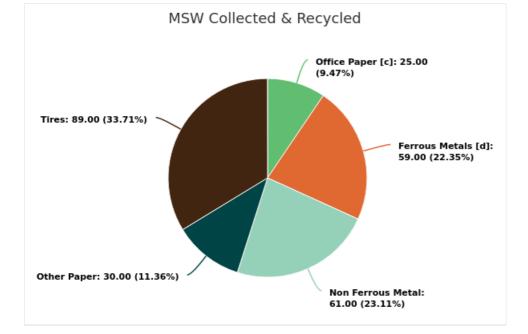

# Displaying 18 results

| MATERIAL TYPE        | TONS OF MSW COLLECTED | TONS OF MSW RECYCLED | % MSW RECYCLED |
|----------------------|-----------------------|----------------------|----------------|
| Newspaper [c]        | 7.00                  |                      |                |
| Glass [c]            | 83.00                 |                      |                |
| Aluminum Cans [c]    | 39.00                 |                      |                |
| Plastic Bottles [c]  | 142.00                |                      |                |
| Steel Cans [c]       | 28.00                 |                      |                |
| Corrugated Paper [c] | 668.00                |                      |                |
| Office Paper [c]     | 56.00                 | 14.00                | 25%            |
| Yard Trash [c]       | 62.00                 |                      |                |
| Other Plastics       | 454.00                |                      |                |
| Ferrous Metals [d]   | 308.00                | 183.00               | 59%            |
| White Goods [d]      | 14.00                 |                      |                |
| Non Ferrous Metal    | 28.00                 | 17.00                | 61%            |
| Other Paper          | 494.00                | 146.00               | 30%            |
| Textiles             | 197.00                |                      |                |
| C&D Debris           | 239.00                |                      |                |
| Food                 | 277.00                |                      |                |
| Miscellaneous        | 494.00                |                      |                |
| Tires                | 47.00                 | 42.00                | 89%            |
| Total                | 3,637.00              | 402.00               | 11.05          |