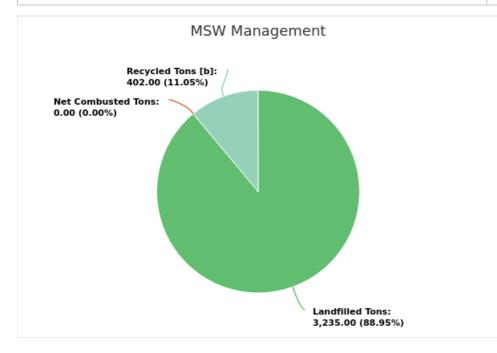

# MSW Management

Member: Holmes County Recycling Center

Displaying 1 result

| LANDFILLED<br>TONS | NET COMBUSTED<br>TONS | RECYCLED TONS<br>[B] | STOCKPILED<br>TONS | TOTAL    | TOTAL POUNDS PER CAPITA PER<br>DAY |
|--------------------|-----------------------|----------------------|--------------------|----------|------------------------------------|
| 3,235.00           | 0                     | 402.00               |                    | 3,637.00 | 0.99                               |