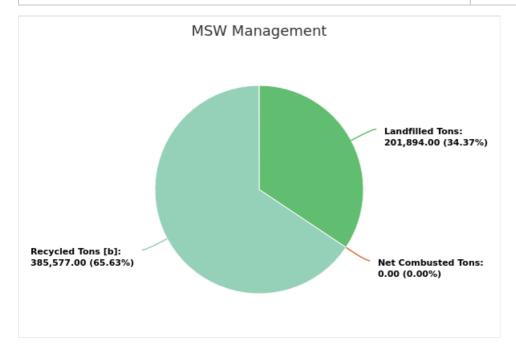

#### MSW Management

Member:

Indian River County

#### Displaying 1 result

| LANDFILLED<br>TONS | NET COMBUSTED<br>TONS | RECYCLED TONS<br>[B] | STOCKPILED<br>TONS | TOTAL      | TOTAL POUNDS PER CAPITA PER<br>DAY |
|--------------------|-----------------------|----------------------|--------------------|------------|------------------------------------|
| 201,894.00         | 0                     | 385,577.00           |                    | 587,471.00 | 20.78                              |