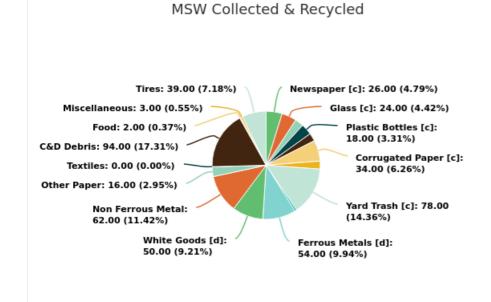

#### MSW Collected & Recycled

#### Member:

Indian River County

## Displaying 19 results

| MATERIAL TYPE        | TONS OF MSW COLLECTED | TONS OF MSW RECYCLED | % MSW RECYCLED |
|----------------------|-----------------------|----------------------|----------------|
| Newspaper [c]        | 7,718.00              | 1,985.00             | 26%            |
| Glass [c]            | 14,258.00             | 3,413.00             | 24%            |
| Aluminum Cans [c]    | 2,134.00              | 298.00               | 14%            |
| Plastic Bottles [c]  | 7,203.00              | 1,314.00             | 18%            |
| Steel Cans [c]       | 3,058.00              | 404.00               | 13%            |
| Corrugated Paper [c] | 21,973.00             | 7,399.00             | 34%            |
| Office Paper [c]     | 5,066.00              | 641.00               | 13%            |
| Yard Trash [c]       | 131,075.00            | 102,060.00           | 78%            |
| Other Plastics       | 20,350.00             | 695.00               | 3%             |
| Ferrous Metals [d]   | 16,927.00             | 9,123.00             | 54%            |
| White Goods [d]      | 3,503.00              | 1,736.00             | 50%            |
| Non Ferrous Metal    | 1,959.00              | 1,214.00             | 62%            |
| Other Paper          | 34,052.00             | 5,611.00             | 16%            |
| Textiles             | 8,409.00              | 0                    | 0%             |
| C&D Debris           | 262,749.00            | 247,809.00           | 94%            |
| Food                 | 22,772.00             | 558.00               | 2%             |
| Miscellaneous        | 22,722.00             | 722.00               | 3%             |
| Tires                | 1,543.00              | 595.00               | 39%            |
| Process Fuel [e][f]  |                       | 0                    |                |
| Total                | 587,471.00            | 385,577.00           | 65.63          |