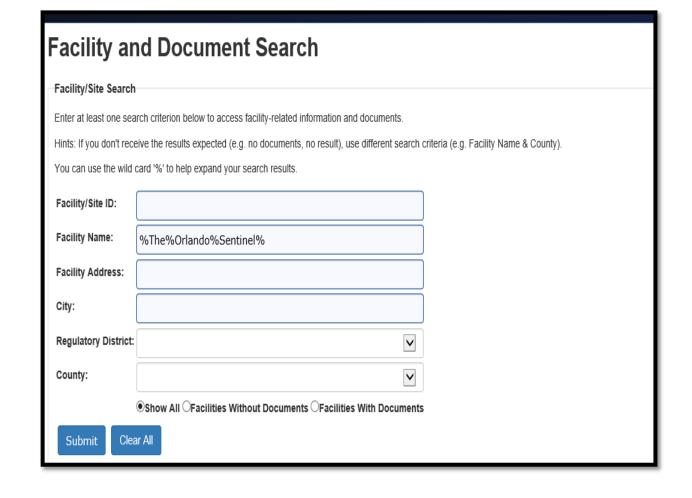

- Facility Name Search Tip:
  - Use a "%" wildcard rather than spaces to achieve better search results (e.g., "%The%Orlando%Sentinel%" instead of "The Orlando Sentinel").