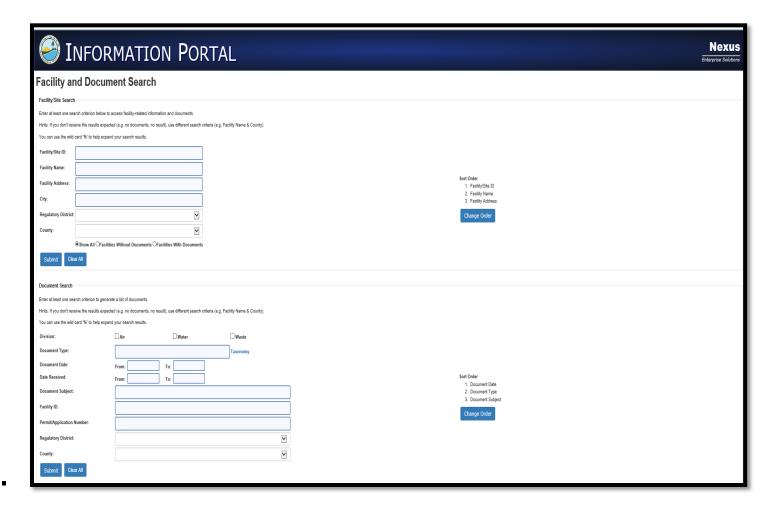

### **Facility and Document Search Screen**

- Search using the Facility Site Search or Document Search.
- Most searches are done using facility/site information.
- Searches can always be modified.
- Searches work best with minimal information (e.g., search for "Smith" instead of "John Smith").

- Search fields are Facility/Site ID, Facility/Site Name, Facility/Site address, City, Regulatory District and County.
- Adjust how the results are ordered to easily find the desired site.
- County property IDs may be entered in the database as part of the facility name, especially for single-family projects.