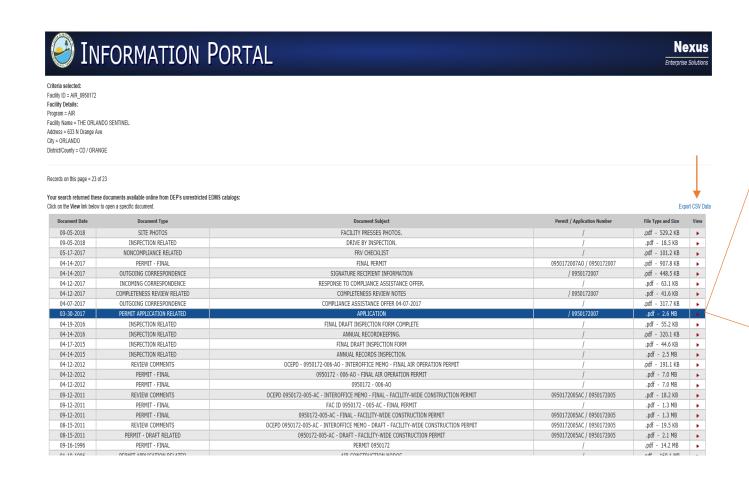

## Click on the red arrow to the view document

Note: The OCULUS system is another DEP online database open for public access and tutorial is available on access and use.

## **Document Details**

### Tips:

- Most documents will be in a PDF format, but occasionally a document will appear in another format.
- Save the document list to an excel spreadsheet by clicking on the "Export CSV Data" button.
- If the document size is large, it may take some time for the document to open. Going to OCULUS directly to locate and open documents could take less time in some cases.