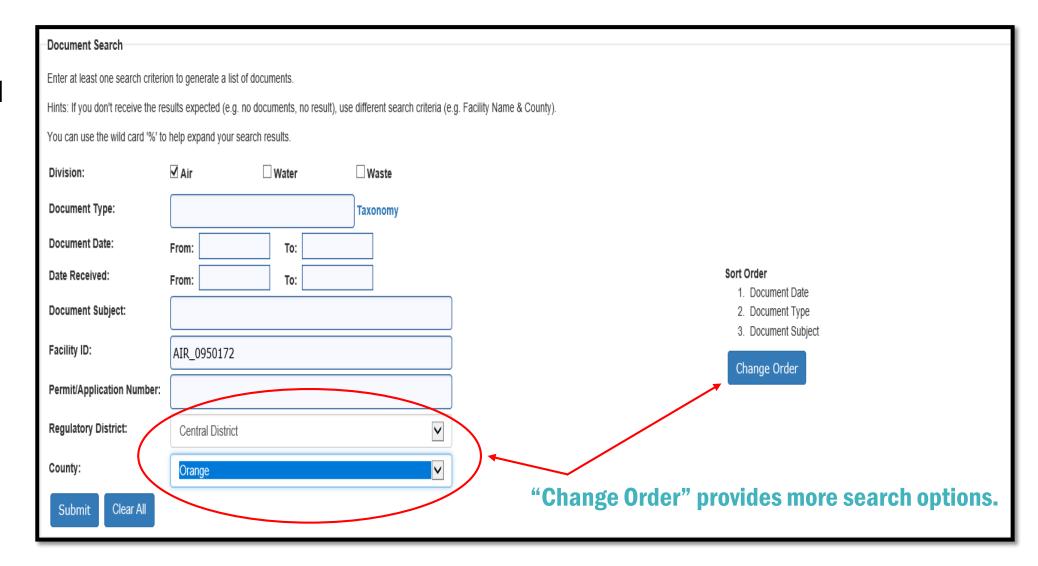

## **Document Search Screen**

By Division and Facility ID Number:

- Search fields are Facility/Site ID, Facility/Site Name, Facility/Site address, City, Regulatory District and County.
- Adjust how the results are ordered to easily find the desired site.
- County property IDs may be entered in the database as part of the facility name, especially for single-family projects.