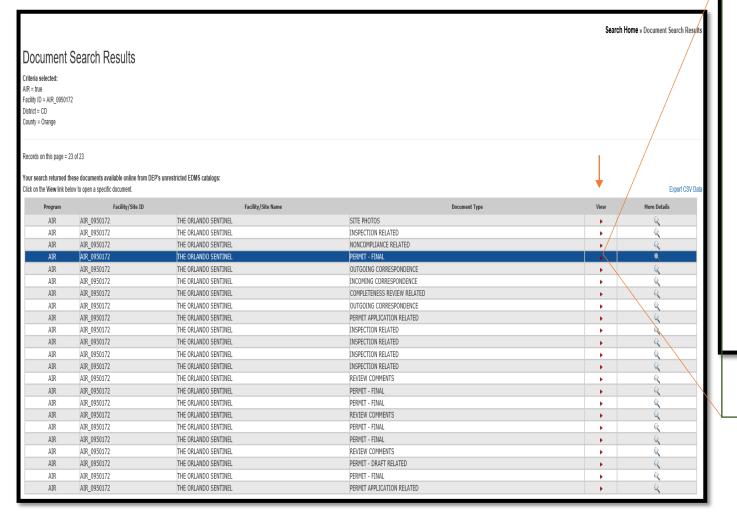

# **Understanding Hyperlinks**

Data Links are at the far right

- Results will include links to information obtained from DEP's various databases.
- Click on the "D" link on the results page to see a list of documents related to your search which have been saved into DEP's online database called OCULUS.

#### For additional information, select the hyperlinks under "Data Links" where available.

- Provides a list of electronic documents associated with the facility.
- F Provides a facility summary report.
- P Provides facility-related permit information.
- M Provides a GIS map focused on the facility.
- Q Provides a contact for user questions and quality control.

Click on the red arrow to the view document

- The "F" and "P" links access DEP's internal application tracking databases and are not accessible to the public at this time.
- Choosing the "Q" link allows the user to provide feedback and submit questions to DEP.
- Search results can be limited by the structure of historical database operating systems, historic protocols of data entry and typographical errors.