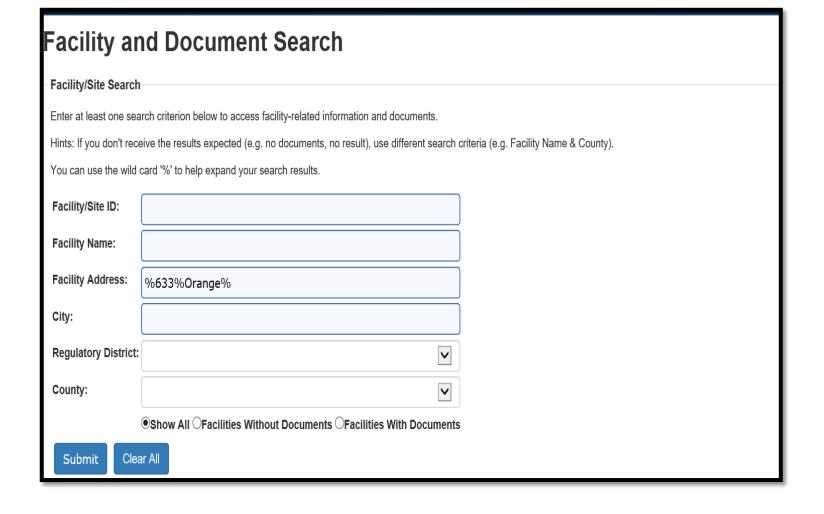

## Facility/Site Search Screen

- Address Search Tip:
  - Use a "%" wildcard rather than spaces to achieve better search results (e.g., "%633%Orange%" instead of "633 N Orange Ave")

# Search Results By Address