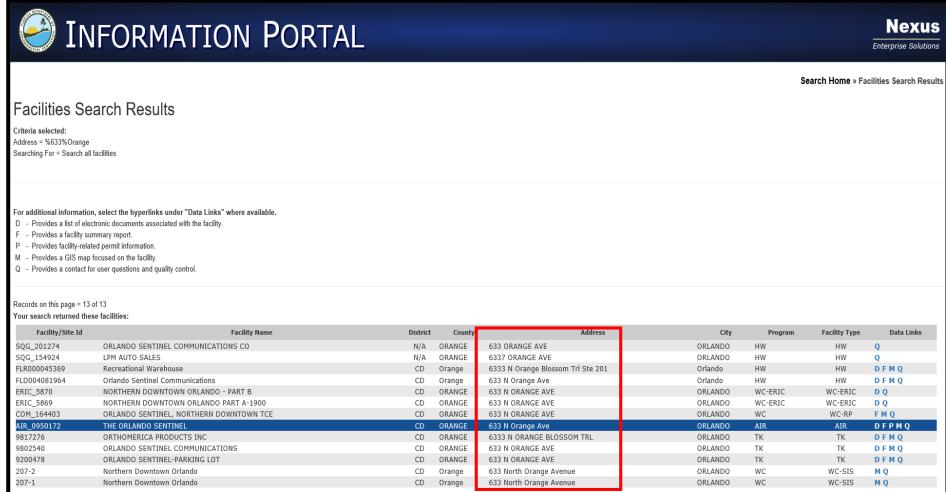

# **Understanding Search Results**

| Facility/Site Id | Facility Name                           | District | County | Address                           | City    | Program | Facility Type | Data Link |
|------------------|-----------------------------------------|----------|--------|-----------------------------------|---------|---------|---------------|-----------|
| SQG_201274       | ORLANDO SENTINEL COMMUNICATIONS CO      | N/A      | ORANGE | 633 ORANGE AVE                    | ORLANDO | HW      | HW            | Q         |
| SQG_154924       | LPM AUTO SALES                          | N/A      | ORANGE | 6337 ORANGE AVE                   | ORLANDO | HW      | HW            | Q         |
| FLR000045369     | Recreational Warehouse                  | CD       | Orange | 6333 N Orange Blossom Trl Ste 201 | Orlando | HW      | HW            | DFMQ      |
| FLD004081964     | Orlando Sentinel Communications         | CD       | Orange | 633 N Orange Ave                  | Orlando | HW      | HW            | DFMQ      |
| ERIC_5870        | NORTHERN DOWNTOWN ORLANDO - PART B      | CD       | ORANGE | 633 N ORANGE AVE                  | ORLANDO | WC-ERIC | WC-ERIC       | D Q       |
| ERIC_5869        | NORTHERN DOWNTOWN ORLANDO PART A-1900   | CD       | ORANGE | 633 N ORANGE AVE                  | ORLANDO | WC-ERIC | WC-ERIC       | D Q       |
| COM_164403       | ORLANDO SENTINEL, NORTHERN DOWNTOWN TCE | CD       | ORANGE | 633 N ORANGE AVE                  | ORLANDO | WC      | WC-RP         | FMQ       |
| AIR_0950172      | THE ORLANDO SENTINEL                    | CD       | ORANGE | 633 N Orange Ave                  | ORLANDO | AIR     | AIR           | DFPMQ     |
| 9817276          | ORTHOMERICA PRODUCTS INC                | CD       | ORANGE | 6333 N ORANGE BLOSSOM TRL         | ORLANDO | TK      | TK            | DFMQ      |
| 9802540          | ORLANDO SENTINEL COMMUNICATIONS         | CD       | ORANGE | 633 N ORANGE AVE                  | ORLANDO | TK      | TK            | DFMQ      |
| 9200478          | ORLANDO SENTINEL-PARKING LOT            | CD       | ORANGE | 633 N ORANGE AVE                  | ORLANDO | TK      | TK            | DFMQ      |
| 207-2            | Northern Downtown Orlando               | CD       | Orange | 633 North Orange Avenue           | ORLANDO | WC      | WC-SIS        | M Q       |
| 207-1            | Northern Downtown Orlando               | CD       | Orange | 633 North Orange Avenue           | ORLANDO | WC      | WC-SIS        | M Q       |

- The search result includes the DEP facility/site ID number, facility name, district, county, address, city, program and facility type.
- The results cannot be sorted or reprioritized by these titles after the search is done.

  However, the user may copy and paste the results into an Excel spreadsheet if desired.
- Use the Find tool in your browser to find a key word or phrase if the list of results are lengthy.

# **Understanding Hyperlinks**

Data Links are at the far right

- Results will include links to information obtained from DEP's various databases.
- Click on the "D" link on the results page to see a list of documents related to your search which have been saved into DEP's online database called OCULUS.