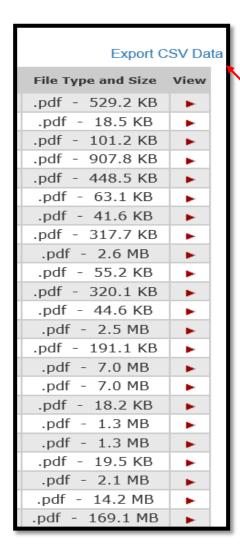

### Tips:

- Most documents will be in a PDF format, but occasionally a document will appear in another format.
- Save the document list to an excel spreadsheet by clicking on the "Export CSV Data" button.
- If the document size is large, it may take some time for the document to open. Going to OCULUS directly to locate and open documents could take less time in some cases.