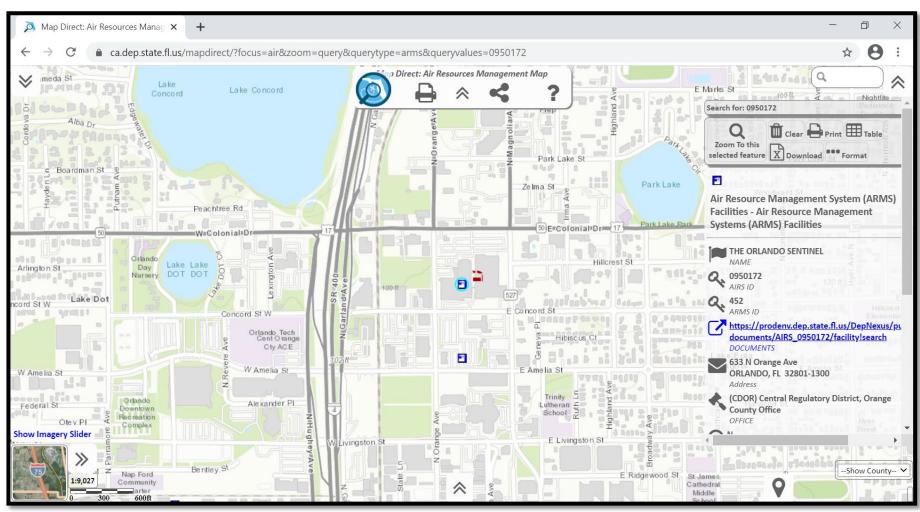

## **Geographic Location**

- Click on the "M"
   link to go to Map
   Direct, DEP's
   online GIS
   mapping system,
   to see the location of the project site.
- Tip using
   Chrome, Firefox or
   Edge browsers will
   give you better
   results.

Note: The Map Direct system is another DEP online database open for public access and tutorial is available on access and use