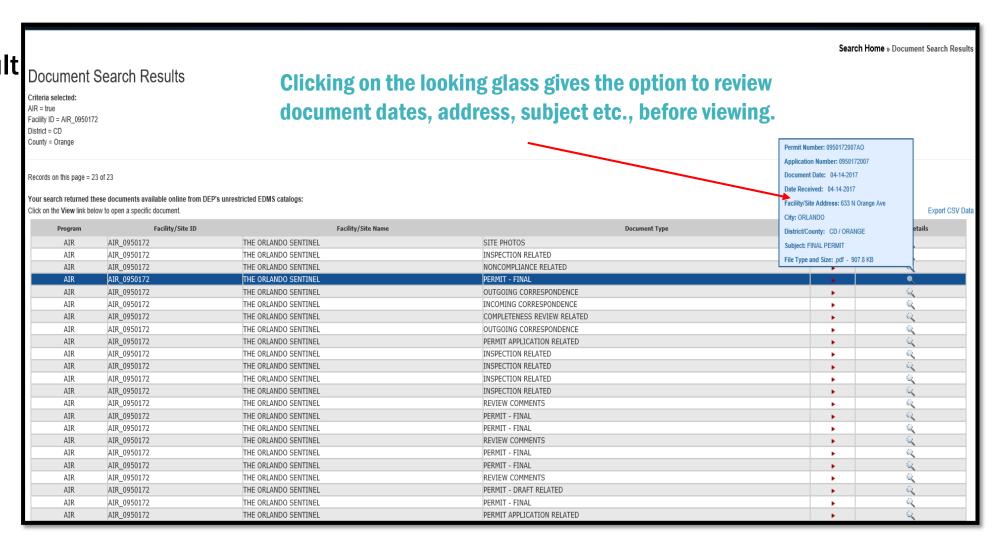

## Click on the red arrow to the view document

Note: The OCULUS system is another DEP online database open for public access and tutorial is available on access and use.

## **Understanding Search Results**

 The search result includes the program, DEP facility/site ID number, facility/site name, and document type.

# **Understanding Search Results**