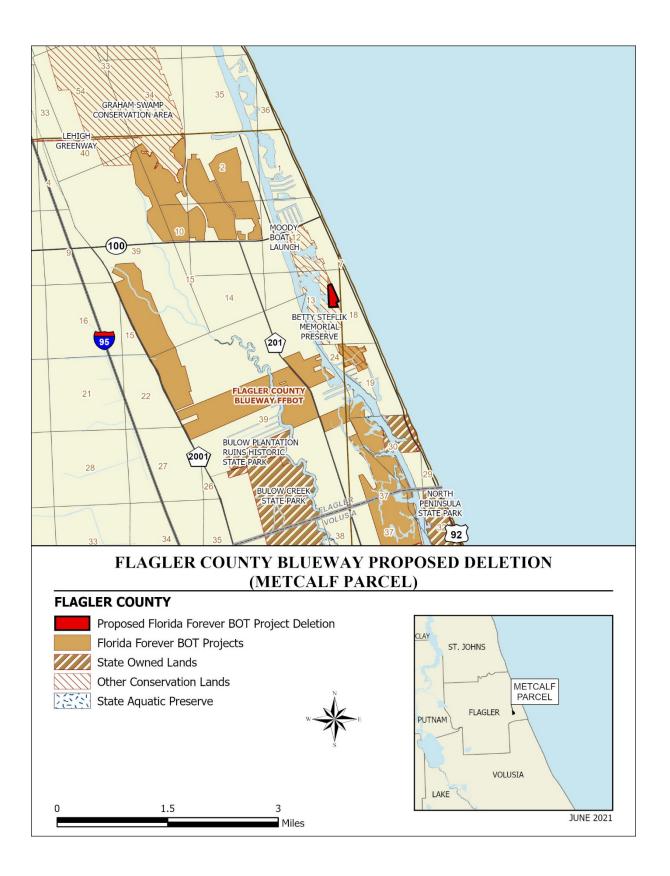

#### ITEM 6:

Consider a request to remove approximately 19.26 acres from the boundary of the Flagler County Blueway Florida Forever Project.

#### **DSL STAFF REMARKS:**

Brian Metcalf purchased one lot totaling 19.26 acres in Flagler County in 2018. The land had been included in the design of the Flagler County Blueway Florida Forever Project. The owner submitted a certified letter to DSL requesting removal of their property from the project. The property is adjacent to the Betty Steflick Memorial Preserve and bordered on the opposite side by single-family housing.

The proposed boundary modification is a removal at the request of the landowner of approximately 19 acres adjacent to the Betty Steflik Memorial Preserve along Smith Creek near Flagler Beach. The property is undeveloped estuarine wetlands and open water. Vegetated portions consist of many mangrove islands of varying size. Aerial photography shows evidence of old mosquito ditches, navigation canals and small spoil islands.