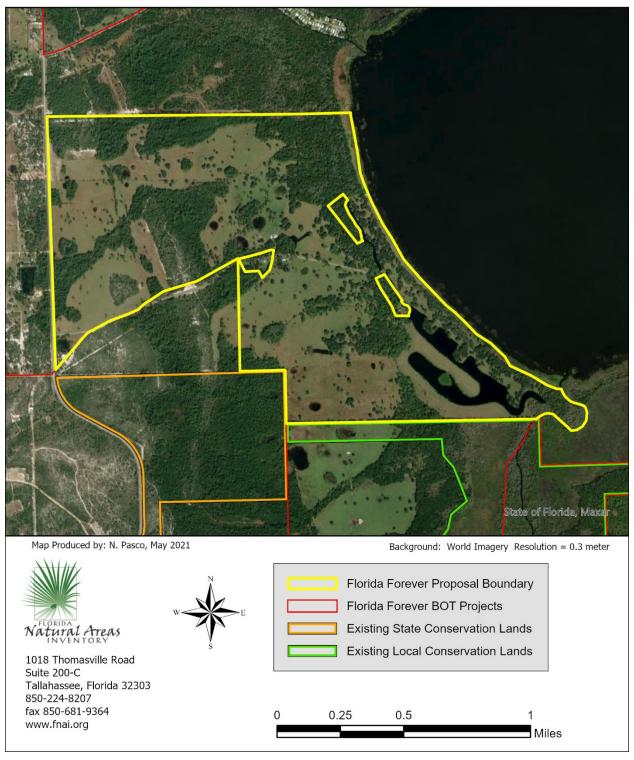

The proposed addition is a 913-acre property on the Lake Wales Ridge in Polk County that is under a single ownership, and proposed for less-than-fee acquisition. The property spans a remarkable range of elevation, dropping over 40 feet from the west to its eastern boundary. Along that gradient are a several natural communities and altered land cover types. Pasture and other altered conditions cover the majority of the site, but several intact or nearly-intact natural communities are present. Most notable are three patches of scrub. Mesic and possibly wet flatwoods occur in two patches; although these do not appear to be managed with frequent fire, aerial photos indicate that fire is at least occasional.

The property drains from west to east, to Lake Rosalie. Forested wetlands surround a small drainage in the north of the site, border the lake, and fringe Walk-In-Water Creek for about a half mile. The property's 1.4 miles of shoreline represents approximately a third of the Lake Rosalie's remaining unprotected shore. Several depression marshes and a dome swamp, most altered by ditching, are surrounded by pasture.

The property abuts Lake Wales Ridge State Forest and Walk-in-Water Creek North to the south, and the Lake Wales Ridge Ecosystem BOT Project to the southwest. The Catfish Creek Florida Forever BOT project is a quarter mile to the north. This property has the potential to be part of a corridor of protected scrub and other habitats connecting existing conservation areas to the north and south.