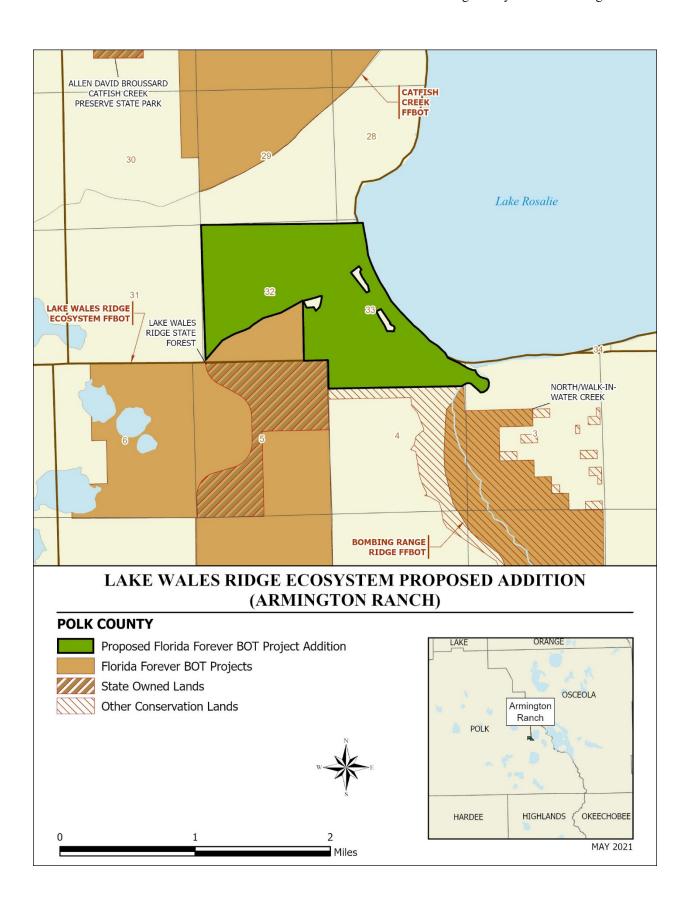

#### **ITEM 10:**

Vote on whether to amend the Lake Wales Ridge Ecosystem Florida Forever project boundary to add six parcels totaling approximately 913.2 acres in Polk County with a prorated tax assessed market value of \$407,695.

### **DSL STAFF REMARKS:**

The Armington Ranch amendment proposed by the National Wildlife Refuge Association, Florida Conservation Group, and Common Ground Ecology, adds six parcels in Polk County totaling approximately 913.2 acres to the Lake Wales Ridge Ecosystem Florida Forever project. The six parcels have a combined prorated tax assessed market value of \$407,695.

The six parcels are proposed for less-than-fee acquisition. The landowner, Albert J Morhard, has been contacted and is a willing seller. The Armington Ranch property would nearly complete the Lake Wales Ridge Ecosystem corridor by extending conservation lands to within a quarter mile of Catfish Creek, Hatchineha, and other conservation lands to the north. The parcels contain pasture, flatwoods, forested wetlands and scrub. According to the applicant, rare plant and animal species including the Florida scrub-jay, the Florida sand skink, and Briton's beargrass have been documented on the site. Additionally, a large rookery that supports breeding populations of wading birds including woods storks, snowy egrets, and great egrets is located within the project along the shore of Lake Rosalie.

The property abuts Lake Wales Ridge State Forest and Walk-in-Water Creek North to the south, and the Lake Wales Ridge Ecosystem BOT Project to the southwest. The Catfish Creek Florida Forever BOT project is a quarter mile to the north. This property has the potential to be part of a corridor of protected scrub and other habitats connecting existing conservation areas to the north and south.