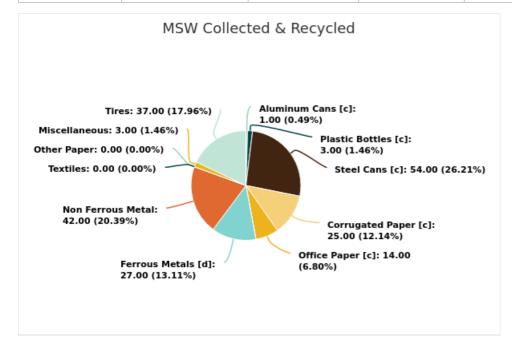

## MSW Collected & Recycled

Member:

Jackson County

Displaying 19 results

| MATERIAL TYPE        | TONS OF MSW COLLECTED | TONS OF MSW RECYCLED | % MSW RECYCLED |
|----------------------|-----------------------|----------------------|----------------|
| Newspaper [c]        | 778.00                | 0                    | 0%             |
| Glass [c]            | 1,769.00              | 0                    | 0%             |
| Aluminum Cans [c]    | 415.00                | 6.00                 | 1%             |
| Plastic Bottles [c]  | 1,234.00              | 37.00                | 3%             |
| Steel Cans [c]       | 7,880.00              | 4,217.00             | 54%            |
| Corrugated Paper [c] | 6,317.00              | 1,561.00             | 25%            |
| Office Paper [c]     | 1,035.00              | 140.00               | 14%            |
| Yard Trash [c]       | 2,829.00              | 0                    | 0%             |
| Other Plastics       | 7,000.00              | 24.00                | 0%             |
| Ferrous Metals [d]   | 1,035.00              | 279.00               | 27%            |
| White Goods [d]      | 97.00                 | 0                    | 0%             |
| Non Ferrous Metal    | 834.00                | 352.00               | 42%            |
| Other Paper          | 9,937.00              | 19.00                | 0%             |
| Textiles             | 2,152.00              | 0                    | 0%             |
| C&D Debris           | 9,833.00              | 0                    | 0%             |
| Food                 | 8,324.00              | 0                    | 0%             |
| Miscellaneous        | 6,351.00              | 200.00               | 3%             |
| Tires                | 153.00                | 57.00                | 37%            |
| Process Fuel [e][f]  |                       | 0                    |                |
| Total                | 67,973.00             | 6,892.00             | 10.14          |