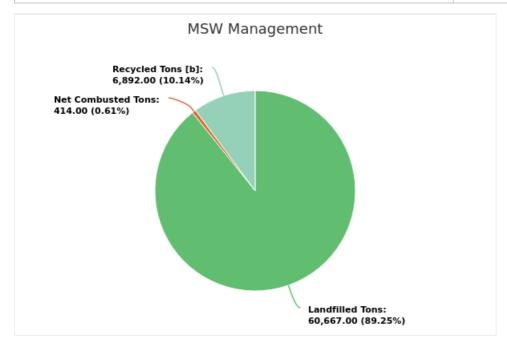

#### MSW Management

Member: Jackson County

Displaying 1 result

| LANDFILLED<br>TONS | NET COMBUSTED<br>TONS | RECYCLED TONS [B] | STOCKPILED<br>TONS | TOTAL     | TOTAL POUNDS PER CAPITA PER<br>DAY |
|--------------------|-----------------------|-------------------|--------------------|-----------|------------------------------------|
| 60,667.00          | 414.00                | 6,892.00          |                    | 67,973.00 | 7.38                               |