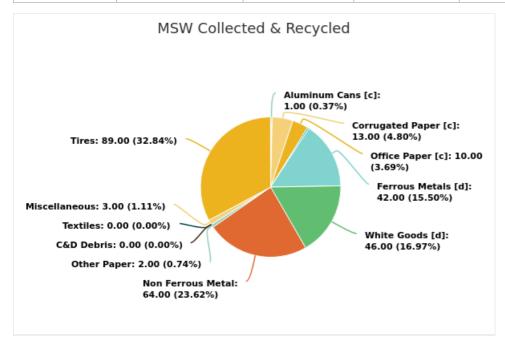

### MSW Collected & Recycled

Member:

Jackson County

Displaying 19 results

| MATERIAL TYPE        | TONS OF MSW COLLECTED | TONS OF MSW RECYCLED | % MSW RECYCLED |
|----------------------|-----------------------|----------------------|----------------|
| Newspaper [c]        | 126.00                | 0                    | 0%             |
| Glass [c]            | 1,481.00              | 0                    | 0%             |
| Aluminum Cans [c]    | 709.00                | 6.00                 | 1%             |
| Plastic Bottles [c]  | 2,586.00              | 11.00                | 0%             |
| Steel Cans [c]       | 488.00                | 0                    | 0%             |
| Corrugated Paper [c] | 8,049.00              | 1,068.00             | 13%            |
| Office Paper [c]     | 1,123.00              | 113.00               | 10%            |
| Yard Trash [c]       | 1,110.00              | 0                    | 0%             |
| Other Plastics       | 8,250.00              | 106.00               | 1%             |
| Ferrous Metals [d]   | 12,066.00             | 5,018.00             | 42%            |
| White Goods [d]      | 2,013.00              | 916.00               | 46%            |
| Non Ferrous Metal    | 1,089.00              | 701.00               | 64%            |
| Other Paper          | 8,401.00              | 144.00               | 2%             |
| Textiles             | 3,571.00              | 0                    | 0%             |
| C&D Debris           | 16,346.00             | 0                    | 0%             |
| Food                 | 4,965.00              |                      |                |
| Miscellaneous        | 7,534.00              | 203.00               | 3%             |
| Tires                | 101.00                | 90.00                | 89%            |
| Process Fuel [e][f]  |                       | 0                    |                |
| Total                | 80,008.00             | 8,376.00             | 10.47          |