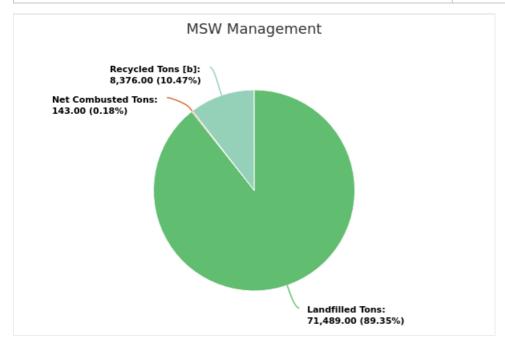

#### MSW Management

Member: Jackson County

Displaying 1 result

| LANDFILLED<br>TONS | NET COMBUSTED<br>TONS | RECYCLED TONS [B] | STOCKPILED<br>TONS | TOTAL     | TOTAL POUNDS PER CAPITA PER<br>DAY |
|--------------------|-----------------------|-------------------|--------------------|-----------|------------------------------------|
| 71,489.00          | 143.00                | 8,376.00          |                    | 80,008.00 | 9.33                               |