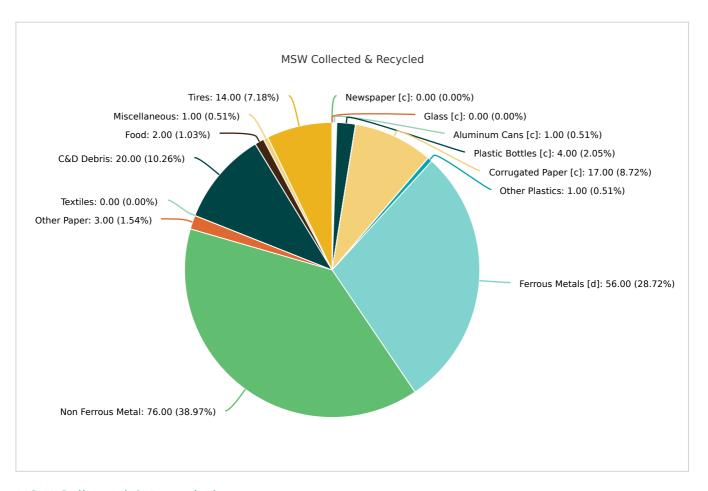

## MSW Collected & Recycled

| Member:              | Jackson County        |                      |                |
|----------------------|-----------------------|----------------------|----------------|
| MATERIAL TYPE        | TONS OF MSW COLLECTED | TONS OF MSW RECYCLED | % MSW RECYCLED |
| Newspaper [c]        | 103.00                | 0                    | 0%             |
| Glass [c]            | 1,200.00              | 0                    | 0%             |
| Aluminum Cans [c]    | 575.00                | 7.00                 | 1%             |
| Plastic Bottles [c]  | 2,096.00              | 94.00                | 4%             |
| Steel Cans [c]       | 395.00                | 0                    | 0%             |
| Corrugated Paper [c] | 6,524.00              | 1,137.00             | 17%            |
| Office Paper [c]     | 909.00                | 0                    | 0%             |
| Yard Trash [c]       | 900.00                | 0                    | 0%             |
| Other Plastics       | 6,687.00              | 46.00                | 1%             |
| Ferrous Metals [d]   | 8,253.00              | 4,611.00             | 56%            |
| White Goods [d]      | 0                     | 0                    |                |
| Non Ferrous Metal    | 550.00                | 417.00               | 76%            |
| Other Paper          | 6,809.00              | 174.00               | 3%             |
| Textiles             | 2,895.00              | 0                    | 0%             |
| C&D Debris           | 4,264.00              | 833.00               | 20%            |
| Food                 | 4,025.00              | 76.00                | 2%             |

| Total         | 54,007.00 | 7,503.00 | 13.89 |
|---------------|-----------|----------|-------|
| Tires         | 65.00     | 9.00     | 14%   |
| Miscellaneous | 7,757.00  | 99.00    | 1%    |