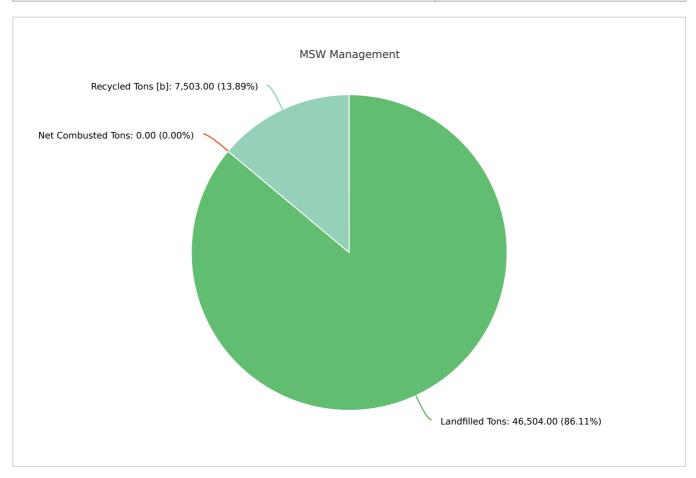

## MSW Management

Member: Jackson County

| LANDFILLED TONS | NET COMBUSTED TONS | RECYCLED TONS [B] | STOCKPILED TONS | TOTAL     | TOTAL POUNDS PER CAPITA PER DAY |
|-----------------|--------------------|-------------------|-----------------|-----------|---------------------------------|
| 46,504.00       | 0                  | 7,503.00          |                 | 54,007.00 | 6.35                            |