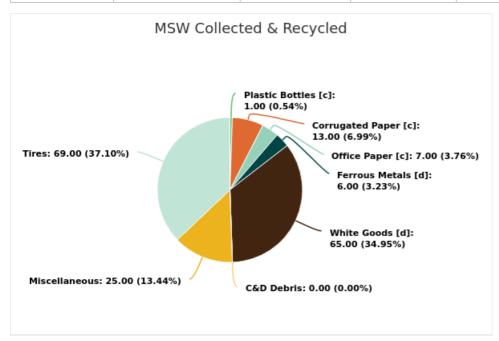

## MSW Collected & Recycled

Member:

Jefferson County

Displaying 18 results

| MATERIAL TYPE        | TONS OF MSW COLLECTED | TONS OF MSW RECYCLED | % MSW RECYCLED |
|----------------------|-----------------------|----------------------|----------------|
| Newspaper [c]        | 143.00                |                      |                |
| Glass [c]            | 325.00                |                      |                |
| Aluminum Cans [c]    | 74.00                 |                      |                |
| Plastic Bottles [c]  | 230.00                | 3.00                 | 1%             |
| Steel Cans [c]       | 102.00                |                      |                |
| Corrugated Paper [c] | 1,104.00              | 145.00               | 13%            |
| Office Paper [c]     | 174.00                | 13.00                | 7%             |
| Yard Trash [c]       | 520.00                |                      |                |
| Other Plastics       | 1,264.00              |                      |                |
| Ferrous Metals [d]   | 121.00                | 7.00                 | 6%             |
| White Goods [d]      | 198.00                | 128.00               | 65%            |
| Non Ferrous Metal    | 56.00                 |                      |                |
| Other Paper          | 1,820.00              |                      |                |
| Textiles             | 389.00                |                      |                |
| C&D Debris           | 1,145.00              | 3.00                 | 0%             |
| Food                 | 1,530.00              |                      |                |
| Miscellaneous        | 2,803.00              | 702.00               | 25%            |
| Tires                | 221.00                | 153.00               | 69%            |
| Total                | 12,219.00             | 1,154.00             | 9.44           |