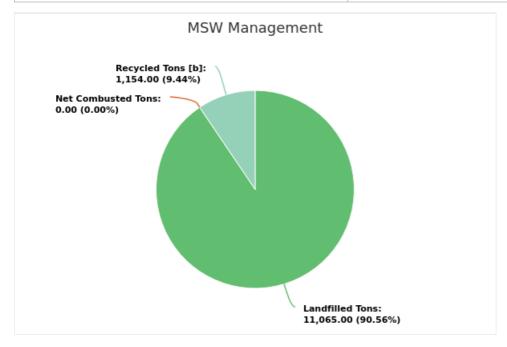

### MSW Management

Member: Jefferson County

Displaying 1 result

| LANDFILLED<br>TONS | NET COMBUSTED<br>TONS | RECYCLED TONS<br>[B] | STOCKPILED<br>TONS | TOTAL     | TOTAL POUNDS PER CAPITA PER<br>DAY |
|--------------------|-----------------------|----------------------|--------------------|-----------|------------------------------------|
| 11,065.00          | 0                     | 1,154.00             |                    | 12,219.00 | 4.89                               |