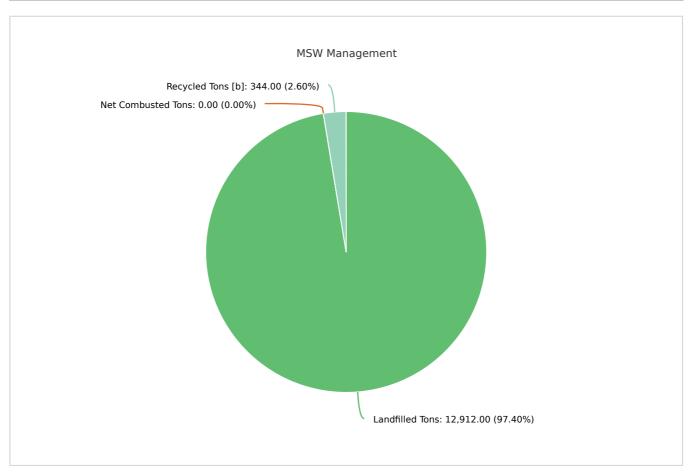

### MSW Management

 Member:
 Jefferson County

 LANDFILLED TONS
 NET COMBUSTED TONS
 RECYCLED TONS [B]
 STOCKPILED TONS
 TOTAL
 TOTAL POUNDS PER CAPITA PER DAY

 12,912.00
 0
 344.00
 13,256.00
 5.05

| Total         | 13,256.00 | 344.00 | 2.60 |
|---------------|-----------|--------|------|
| Tires         | 170.00    |        |      |
| Miscellaneous | 1,665.00  |        |      |