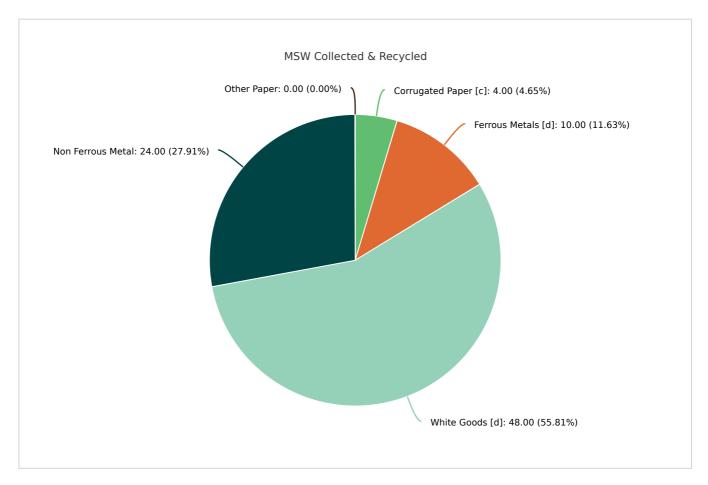

## MSW Collected & Recycled

| Member:              | Jefferson County      |                      |                |  |
|----------------------|-----------------------|----------------------|----------------|--|
| MATERIAL TYPE        | TONS OF MSW COLLECTED | TONS OF MSW RECYCLED | % MSW RECYCLED |  |
| Newspaper [c]        | 25.00                 |                      |                |  |
| Glass [c]            | 293.00                |                      |                |  |
| Aluminum Cans [c]    | 138.00                |                      |                |  |
| Plastic Bottles [c]  | 514.00                |                      |                |  |
| Steel Cans [c]       | 97.00                 |                      |                |  |
| Corrugated Paper [c] | 1,605.00              | 72.00                | 4%             |  |
| Office Paper [c]     | 208.00                |                      |                |  |
| Yard Trash [c]       | 219.00                |                      |                |  |
| Other Plastics       | 1,607.00              |                      |                |  |
| Ferrous Metals [d]   | 838.00                | 84.00                | 10%            |  |
| White Goods [d]      | 366.00                | 174.00               | 48%            |  |
| Non Ferrous Metal    | 25.00                 | 6.00                 | 24%            |  |
| Other Paper          | 1,653.00              | 8.00                 | 0%             |  |
| Textiles             | 869.00                |                      |                |  |
| C&D Debris           | 1,984.00              |                      |                |  |
| Food                 | 980.00                |                      |                |  |

| Total         | 13,256.00 | 344.00 | 2.60 |
|---------------|-----------|--------|------|
| Tires         | 170.00    |        |      |
| Miscellaneous | 1,665.00  |        |      |