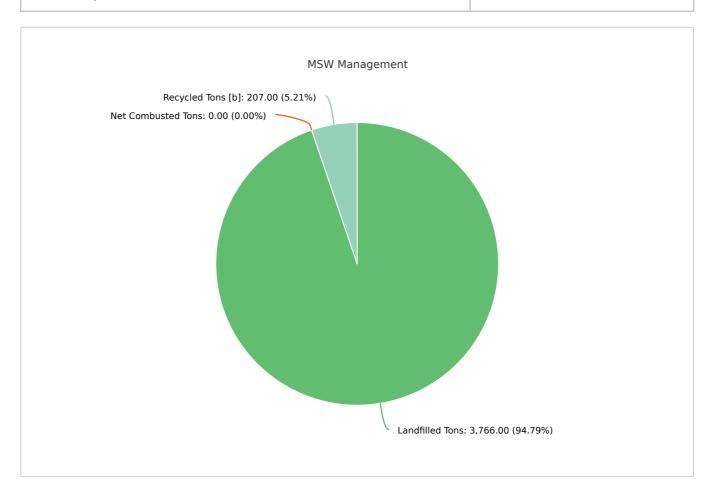

### MSW Management

 Member:
 Lafayette County

 LANDFILLED TONS
 NET COMBUSTED TONS
 RECYCLED TONS [B]
 STOCKPILED TONS
 TOTAL
 TOTAL POUNDS PER CAPITA PER DAY

 3,766.00
 0
 207.00
 3,973.00
 2.51