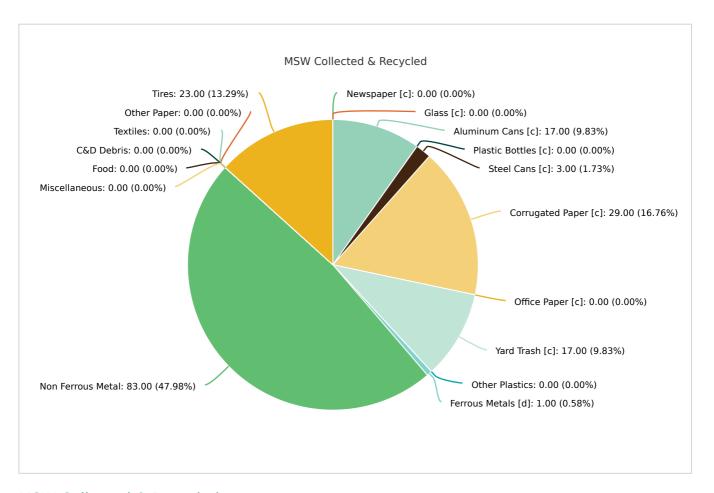

#### MSW Collected & Recycled

| Member:              | Lafayette County      |                      |                |
|----------------------|-----------------------|----------------------|----------------|
| MATERIAL TYPE        | TONS OF MSW COLLECTED | TONS OF MSW RECYCLED | % MSW RECYCLED |
| Newspaper [c]        | 18.00                 | 0                    | 0%             |
| Glass [c]            | 99.00                 | 0                    | 0%             |
| Aluminum Cans [c]    | 82.00                 | 14.00                | 17%            |
| Plastic Bottles [c]  | 172.00                | 0                    | 0%             |
| Steel Cans [c]       | 32.00                 | 1.00                 | 3%             |
| Corrugated Paper [c] | 483.00                | 139.00               | 29%            |
| Office Paper [c]     | 67.00                 | 0                    | 0%             |
| Yard Trash [c]       | 101.00                | 17.00                | 17%            |
| Other Plastics       | 540.00                | 0                    | 0%             |
| Ferrous Metals [d]   | 227.00                | 2.00                 | 1%             |
| White Goods [d]      | 0                     | 0                    |                |
| Non Ferrous Metal    | 29.00                 | 24.00                | 83%            |
| Other Paper          | 555.00                | 0                    | 0%             |
| Textiles             | 235.00                | 0                    | 0%             |
| C&D Debris           | 279.00                | 0                    | 0%             |
| Food                 | 329.00                | 0                    | 0%             |

| Total               | 3,973.00 | 207.00 | 5.21 |
|---------------------|----------|--------|------|
| Process Fuel [e][f] |          | 0      |      |
| Tires               | 35.00    | 8.00   | 23%  |
| Miscellaneous       | 690.00   | 2.00   | 0%   |