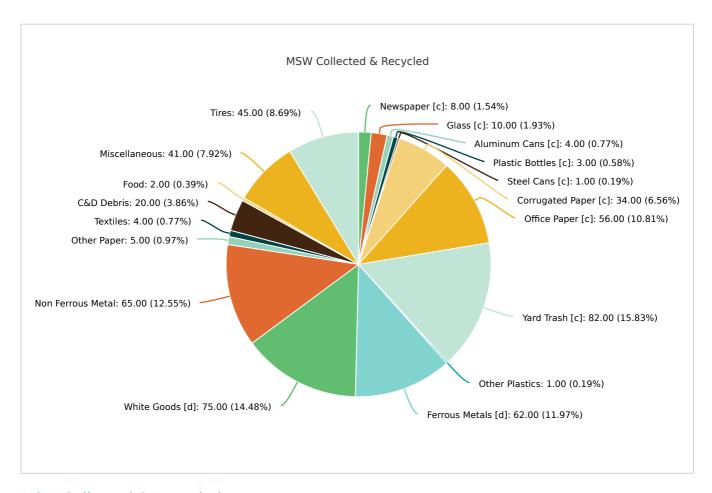

### MSW Collected & Recycled

| Member:              | Lake County           |                      |                |
|----------------------|-----------------------|----------------------|----------------|
| MATERIAL TYPE        | TONS OF MSW COLLECTED | TONS OF MSW RECYCLED | % MSW RECYCLED |
| Newspaper [c]        | 5,921.00              | 497.00               | 8%             |
| Glass [c]            | 12,459.00             | 1,223.00             | 10%            |
| Aluminum Cans [c]    | 3,602.00              | 145.00               | 4%             |
| Plastic Bottles [c]  | 8,417.00              | 249.00               | 3%             |
| Steel Cans [c]       | 3,094.00              | 42.00                | 1%             |
| Corrugated Paper [c] | 36,116.00             | 12,106.00            | 34%            |
| Office Paper [c]     | 4,903.00              | 2,735.00             | 56%            |
| Yard Trash [c]       | 22,512.00             | 18,438.00            | 82%            |
| Other Plastics       | 38,769.00             | 257.00               | 1%             |
| Ferrous Metals [d]   | 24,000.00             | 14,952.00            | 62%            |
| White Goods [d]      | 2,581.00              | 1,923.00             | 75%            |
| Non Ferrous Metal    | 3,103.00              | 2,031.00             | 65%            |
| Other Paper          | 47,089.00             | 2,342.00             | 5%             |
| Textiles             | 16,762.00             | 724.00               | 4%             |
| C&D Debris           | 232,665.00            | 45,912.00            | 20%            |
| Food                 | 36,225.00             | 782.00               | 2%             |

| Total               | 553,452.00 | 126,847.00 | 22.92 |
|---------------------|------------|------------|-------|
| Process Fuel [e][f] |            | 0          |       |
| Tires               | 1,602.00   | 727.00     | 45%   |
| Miscellaneous       | 53,632.00  | 21,762.00  | 41%   |