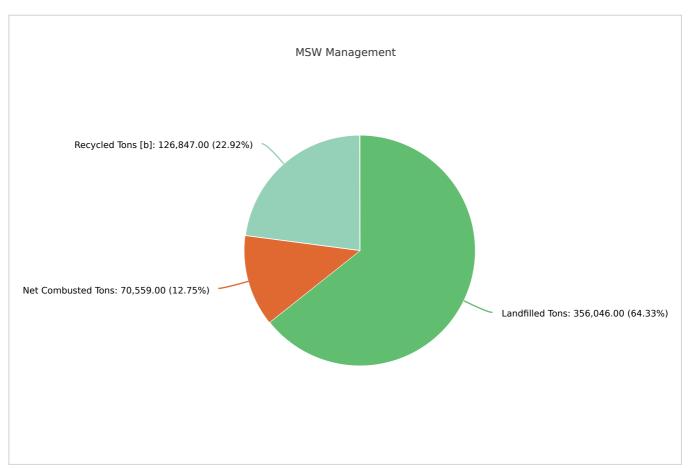

## MSW Management

 Member:
 Lake County

 LANDFILLED TONS
 NET COMBUSTED TONS
 RECYCLED TONS [B]
 STOCKPILED TONS
 TOTAL
 TOTAL POUNDS PER CAPITA PER DAY

 356,046.00
 70,559.00
 126,847.00
 553,452.00
 8.27