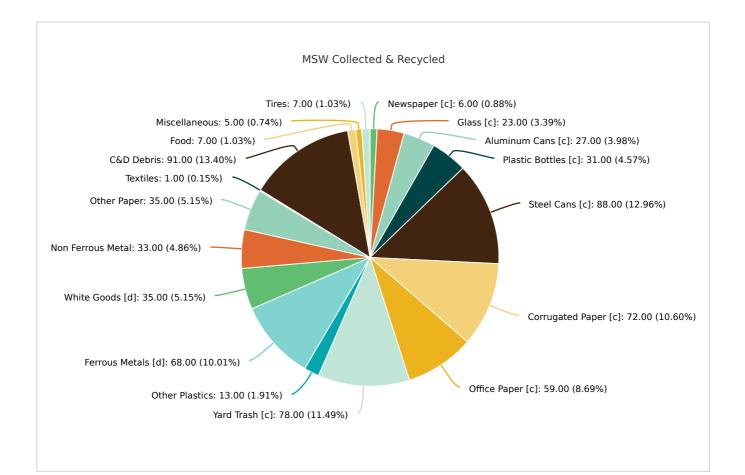

### MSW Collected & Recycled

| Member:              | Lee County            |                      |                |  |
|----------------------|-----------------------|----------------------|----------------|--|
| MATERIAL TYPE        | TONS OF MSW COLLECTED | TONS OF MSW RECYCLED | % MSW RECYCLED |  |
| Newspaper [c]        | 26,303.00             | 1,536.00             | 6%             |  |
| Glass [c]            | 100,747.00            | 23,411.00            | 23%            |  |
| Aluminum Cans [c]    | 4,427.00              | 1,200.00             | 27%            |  |
| Plastic Bottles [c]  | 13,558.00             | 4,191.00             | 31%            |  |
| Steel Cans [c]       | 72,300.00             | 63,744.00            | 88%            |  |
| Corrugated Paper [c] | 148,860.00            | 106,834.00           | 72%            |  |
| Office Paper [c]     | 7,802.00              | 4,606.00             | 59%            |  |
| Yard Trash [c]       | 300,114.00            | 234,107.00           | 78%            |  |
| Other Plastics       | 24,903.00             | 3,158.00             | 13%            |  |
| Ferrous Metals [d]   | 68,122.00             | 46,463.00            | 68%            |  |
| White Goods [d]      | 24,480.00             | 8,480.00             | 35%            |  |
| Non Ferrous Metal    | 45,762.00             | 15,263.00            | 33%            |  |
| Other Paper          | 84,115.00             | 29,741.00            | 35%            |  |
| Textiles             | 184,371.00            | 2,051.00             | 1%             |  |
| C&D Debris           | 761,457.00            | 694,102.00           | 91%            |  |
| Food                 | 275,678.00            | 19,085.00            | 7%             |  |

| Miscellaneous       | 44,000.00    | 2,170.00     | 5%    |
|---------------------|--------------|--------------|-------|
| Tires               | 24,335.00    | 1,633.00     | 7%    |
| Process Fuel [e][f] |              | 0            |       |
| Total               | 2,211,334.00 | 1,261,775.00 | 57.06 |