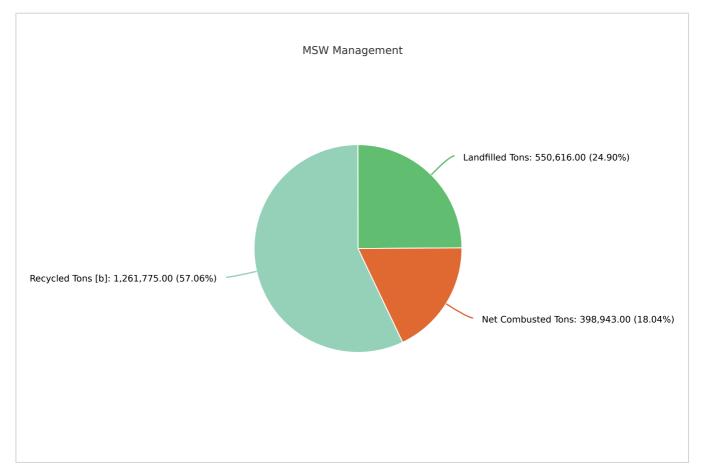

#### MSW Management

| Member: |                 | Lee County         |                   |                 |              |                                 |
|---------|-----------------|--------------------|-------------------|-----------------|--------------|---------------------------------|
|         | LANDFILLED TONS | NET COMBUSTED TONS | RECYCLED TONS [B] | STOCKPILED TONS | TOTAL        | TOTAL POUNDS PER CAPITA PER DAY |
|         | 550,616.00      | 398,943.00         | 1,261,775.00      |                 | 2,211,334.00 | 16.15                           |