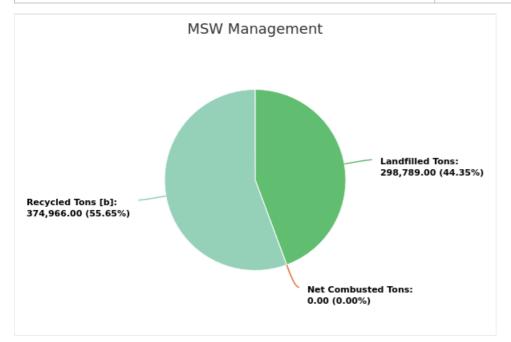

#### MSW Management

Member: Leon County

### Displaying 1 result

| LANDFILLED<br>TONS | NET COMBUSTED<br>TONS | RECYCLED TONS<br>[B] | STOCKPILED<br>TONS | TOTAL      | TOTAL POUNDS PER CAPITA PER<br>DAY |
|--------------------|-----------------------|----------------------|--------------------|------------|------------------------------------|
| 298,789.00         | 0                     | 374,966.00           |                    | 673,755.00 | 12.45                              |