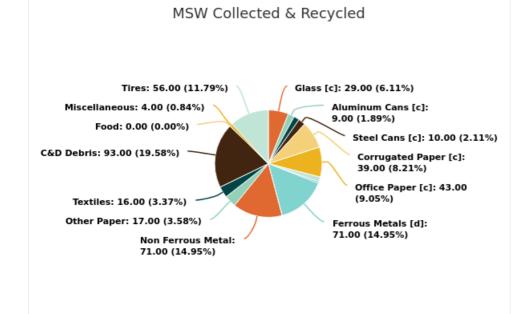

## MSW Collected & Recycled

## Displaying 19 results

| MATERIAL TYPE        | TONS OF MSW COLLECTED | TONS OF MSW RECYCLED | % MSW RECYCLED |
|----------------------|-----------------------|----------------------|----------------|
| Newspaper [c]        | 3,565.00              | 0                    | 0%             |
| Glass [c]            | 14,445.00             | 4,236.00             | 29%            |
| Aluminum Cans [c]    | 3,509.00              | 305.00               | 9%             |
| Plastic Bottles [c]  | 9,257.00              | 730.00               | 8%             |
| Steel Cans [c]       | 3,341.00              | 333.00               | 10%            |
| Corrugated Paper [c] | 43,945.00             | 17,168.00            | 39%            |
| Office Paper [c]     | 7,787.00              | 3,327.00             | 43%            |
| Yard Trash [c]       | 34,866.00             | 2,600.00             | 7%             |
| Other Plastics       | 39,868.00             | 633.00               | 2%             |
| Ferrous Metals [d]   | 29,600.00             | 20,987.00            | 71%            |
| White Goods [d]      | 1,316.00              | 0                    | 0%             |
| Non Ferrous Metal    | 2,875.00              | 2,029.00             | 71%            |
| Other Paper          | 50,283.00             | 8,365.00             | 17%            |
| Textiles             | 17,863.00             | 2,820.00             | 16%            |
| C&D Debris           | 318,707.00            | 296,597.00           | 93%            |
| Food                 | 39,965.00             | 5.00                 | 0%             |
| Miscellaneous        | 48,296.00             | 1,915.00             | 4%             |
| Tires                | 4,267.00              | 2,409.00             | 56%            |
| Process Fuel [e][f]  |                       | 10,507.00            |                |
| Total                | 673,755.00            | 374,966.00           | 55.65          |