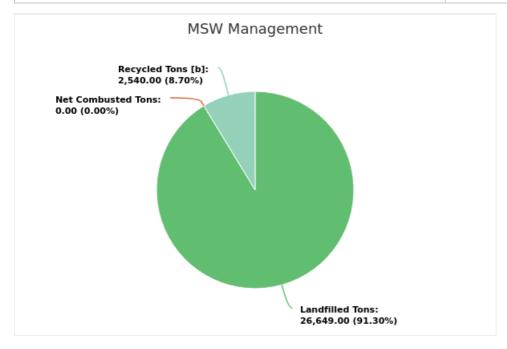

### MSW Management

Member: Levy County

Displaying 1 result

| LANDFILLED<br>TONS | NET COMBUSTED<br>TONS | RECYCLED TONS<br>[B] | STOCKPILED<br>TONS | TOTAL     | TOTAL POUNDS PER CAPITA PER<br>DAY |
|--------------------|-----------------------|----------------------|--------------------|-----------|------------------------------------|
| 26,649.00          | 0                     | 2,540.00             |                    | 29,189.00 | 3.87                               |