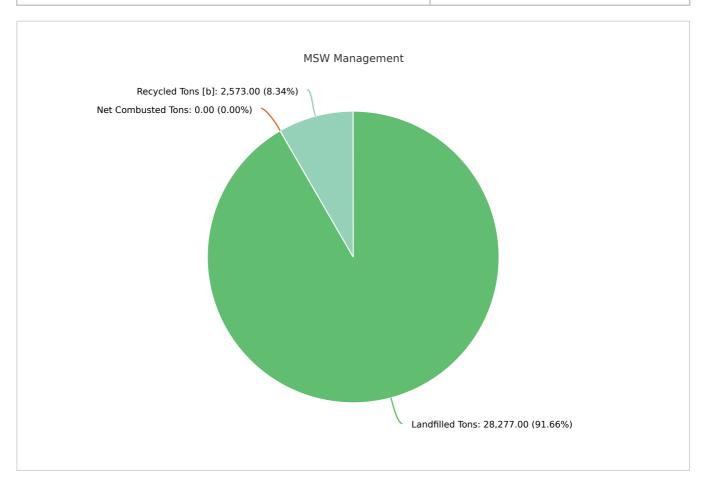

### MSW Management

 Member:
 Levy County

 LANDFILLED TONS
 NET COMBUSTED TONS
 RECYCLED TONS [B]
 STOCKPILED TONS
 TOTAL
 TOTAL POUNDS PER CAPITA PER DAY

 28,277.00
 0
 2,573.00
 30,850.00
 4.05