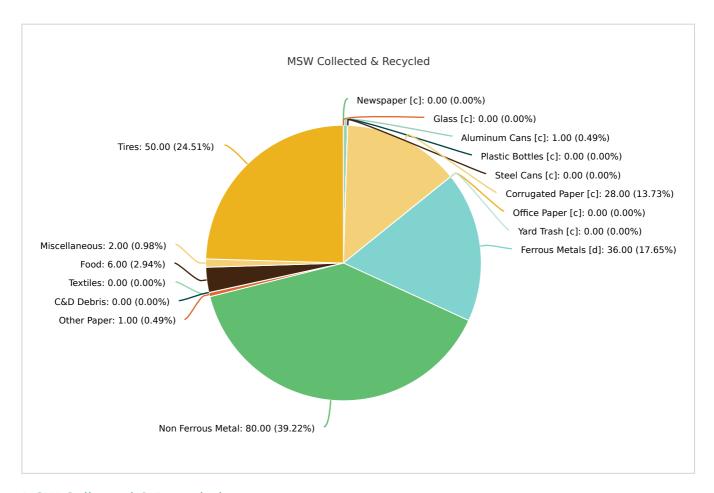

## MSW Collected & Recycled

| Member:              | Levy County           |                      |                |
|----------------------|-----------------------|----------------------|----------------|
| MATERIAL TYPE        | TONS OF MSW COLLECTED | TONS OF MSW RECYCLED | % MSW RECYCLED |
| Newspaper [c]        | 87.00                 | 0                    | 0%             |
| Glass [c]            | 775.00                | 0                    | 0%             |
| Aluminum Cans [c]    | 448.00                | 5.00                 | 1%             |
| Plastic Bottles [c]  | 1,353.00              | 0                    | 0%             |
| Steel Cans [c]       | 256.00                | 0                    | 0%             |
| Corrugated Paper [c] | 3,782.00              | 1,057.00             | 28%            |
| Office Paper [c]     | 551.00                | 0                    | 0%             |
| Yard Trash [c]       | 581.00                | 0                    | 0%             |
| Other Plastics       | 4,235.00              | 11.00                | 0%             |
| Ferrous Metals [d]   | 2,824.00              | 1,016.00             | 36%            |
| White Goods [d]      | 0                     | 0                    |                |
| Non Ferrous Metal    | 190.00                | 152.00               | 80%            |
| Other Paper          | 4,221.00              | 29.00                | 1%             |
| Textiles             | 1,852.00              | 0                    | 0%             |
| C&D Debris           | 2,232.00              | 7.00                 | 0%             |
| Food                 | 2,599.00              | 150.00               | 6%             |

| Total               | 30,850.00 | 2,573.00 | 8.34 |
|---------------------|-----------|----------|------|
| Process Fuel [e][f] |           | 0        |      |
| Tires               | 76.00     | 38.00    | 50%  |
| Miscellaneous       | 4,788.00  | 108.00   | 2%   |