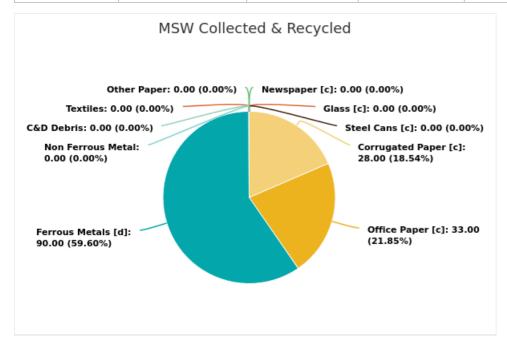

## MSW Collected & Recycled

Member:

Liberty County

Displaying 18 results

| MATERIAL TYPE        | TONS OF MSW COLLECTED | TONS OF MSW RECYCLED | % MSW RECYCLED |
|----------------------|-----------------------|----------------------|----------------|
| Newspaper [c]        | 5.00                  | 0                    | 0%             |
| Glass [c]            | 55.00                 | 0                    | 0%             |
| Aluminum Cans [c]    | 26.00                 | 0                    | 0%             |
| Plastic Bottles [c]  | 95.00                 | 0                    | 0%             |
| Steel Cans [c]       | 18.00                 | 0                    | 0%             |
| Corrugated Paper [c] | 255.00                | 72.00                | 28%            |
| Office Paper [c]     | 39.00                 | 13.00                | 33%            |
| Yard Trash [c]       | 41.00                 |                      |                |
| Other Plastics       | 303.00                | 0                    | 0%             |
| Ferrous Metals [d]   | 383.00                | 343.00               | 90%            |
| White Goods [d]      | 4.00                  |                      |                |
| Non Ferrous Metal    | 2.00                  | 0                    | 0%             |
| Other Paper          | 311.00                | 0                    | 0%             |
| Textiles             | 131.00                | 0                    | 0%             |
| C&D Debris           | 1,403.00              | 2.00                 | 0%             |
| Food                 | 185.00                |                      |                |
| Miscellaneous        | 325.00                |                      |                |
| Tires                | 16.00                 |                      |                |
| Total                | 3,597.00              | 430.00               | 11.95          |