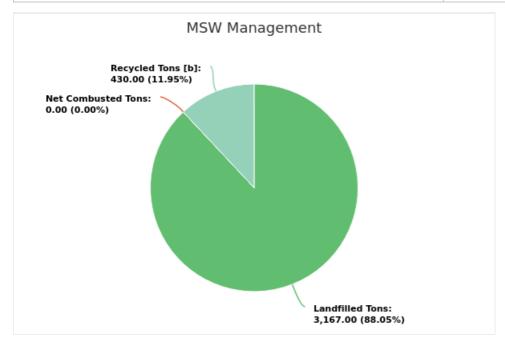

### MSW Management

Member: Liberty County

Displaying 1 result

| LANDFILLED<br>TONS | NET COMBUSTED<br>TONS | RECYCLED TONS [B] | STOCKPILED<br>TONS | TOTAL    | TOTAL POUNDS PER CAPITA PER<br>DAY |
|--------------------|-----------------------|-------------------|--------------------|----------|------------------------------------|
| 3,167.00           | 0                     | 430.00            |                    | 3,597.00 | 2.25                               |