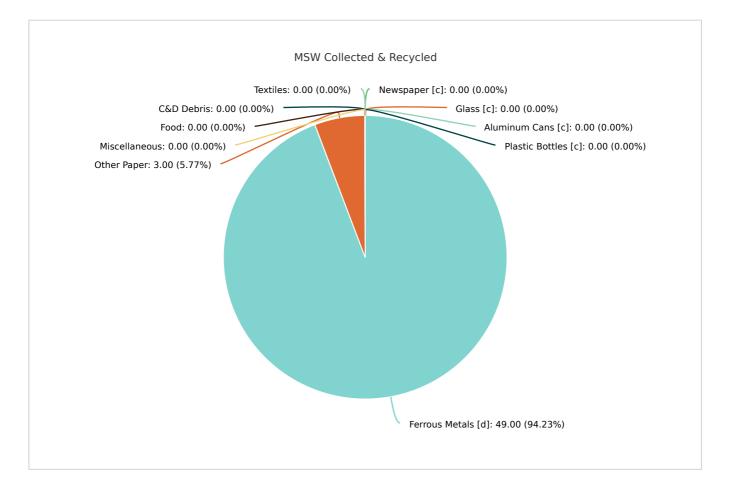

## MSW Collected & Recycled

| Member:              | Liberty County        |                      |                |
|----------------------|-----------------------|----------------------|----------------|
| MATERIAL TYPE        | TONS OF MSW COLLECTED | TONS OF MSW RECYCLED | % MSW RECYCLED |
| Newspaper [c]        | 7.00                  | 0                    | 0%             |
| Glass [c]            | 82.00                 | 0                    | 0%             |
| Aluminum Cans [c]    | 39.00                 | 0                    | 0%             |
| Plastic Bottles [c]  | 141.00                | 0                    | 0%             |
| Steel Cans [c]       | 27.00                 | 0                    | 0%             |
| Corrugated Paper [c] | 378.00                | 0                    | 0%             |
| Office Paper [c]     | 57.00                 | 0                    | 0%             |
| Yard Trash [c]       | 62.00                 | 0                    | 0%             |
| Other Plastics       | 450.00                | 0                    | 0%             |
| Ferrous Metals [d]   | 426.00                | 210.00               | 49%            |
| White Goods [d]      | 0                     | 0                    |                |
| Non Ferrous Metal    | 3.00                  | 0                    | 0%             |
| Other Paper          | 463.00                | 12.00                | 3%             |
| Textiles             | 195.00                | 0                    | 0%             |
| C&D Debris           | 232.00                | 0                    | 0%             |
| Food                 | 274.00                | 0                    | 0%             |

| Miscellaneous       | 515.00   | 0      | 0%   |
|---------------------|----------|--------|------|
| Tires               | 0        | 0      |      |
| Process Fuel [e][f] |          | 0      |      |
| Total               | 3,351.00 | 222.00 | 6.62 |