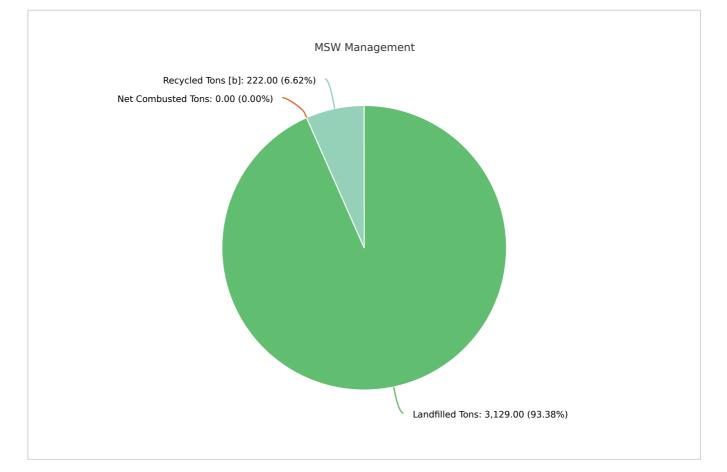

### MSW Management

| Member:         |                    | Liberty County    |                 |          |                                 |
|-----------------|--------------------|-------------------|-----------------|----------|---------------------------------|
| LANDFILLED TONS | NET COMBUSTED TONS | RECYCLED TONS [B] | STOCKPILED TONS | TOTAL    | TOTAL POUNDS PER CAPITA PER DAY |
| 3,129.00        | 0                  | 222.00            |                 | 3,351.00 | 2.14                            |