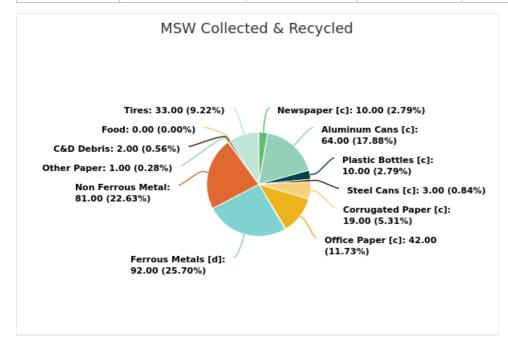

## MSW Collected & Recycled

Member:

**Madison County** 

Displaying 19 results

| MATERIAL TYPE        | TONS OF MSW COLLECTED | TONS OF MSW RECYCLED | % MSW RECYCLED |
|----------------------|-----------------------|----------------------|----------------|
| Newspaper [c]        | 172.00                | 18.00                | 10%            |
| Glass [c]            | 362.00                | 0                    | 0%             |
| Aluminum Cans [c]    | 130.00                | 83.00                | 64%            |
| Plastic Bottles [c]  | 256.00                | 26.00                | 10%            |
| Steel Cans [c]       | 112.00                | 3.00                 | 3%             |
| Corrugated Paper [c] | 1,927.00              | 373.00               | 19%            |
| Office Paper [c]     | 190.00                | 79.00                | 42%            |
| Yard Trash [c]       | 694.00                | 0                    | 0%             |
| Other Plastics       | 1,403.00              | 11.00                | 1%             |
| Ferrous Metals [d]   | 10,243.00             | 9,414.00             | 92%            |
| White Goods [d]      | 62.00                 | 0                    | 0%             |
| Non Ferrous Metal    | 484.00                | 393.00               | 81%            |
| Other Paper          | 2,096.00              | 12.00                | 1%             |
| Textiles             | 426.00                | 0                    | 0%             |
| C&D Debris           | 1,046.00              | 25.00                | 2%             |
| Food                 | 1,675.00              | 0                    | 0%             |
| Miscellaneous        | 2,696.00              | 7.00                 | 0%             |
| Tires                | 143.00                | 47.00                | 33%            |
| Process Fuel [e][f]  |                       | 0                    |                |
| Total                | 24,117.00             | 10,491.00            | 43.50          |