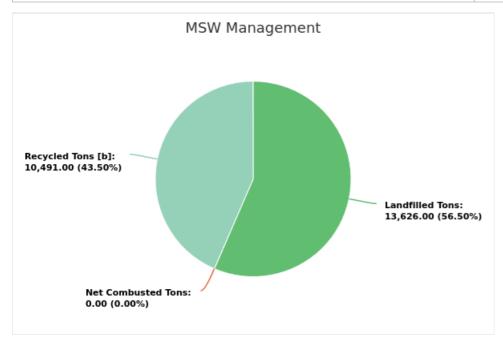

### MSW Management

Member: Madison County

Displaying 1 result

| LANDFILLED<br>TONS | NET COMBUSTED<br>TONS | RECYCLED TONS [B] | STOCKPILED<br>TONS | TOTAL     | TOTAL POUNDS PER CAPITA PER<br>DAY |
|--------------------|-----------------------|-------------------|--------------------|-----------|------------------------------------|
| 13,626.00          | 0                     | 10,491.00         |                    | 24,117.00 | 6.75                               |