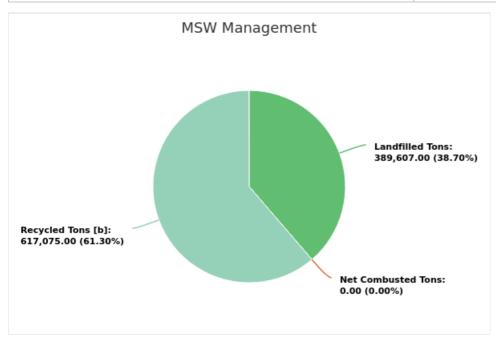

#### MSW Management

Member: Manatee County

Displaying 1 result

| LANDFILLED<br>TONS | NET COMBUSTED<br>TONS | RECYCLED TONS [B] | STOCKPILED<br>TONS | TOTAL        | TOTAL POUNDS PER CAPITA PER<br>DAY |
|--------------------|-----------------------|-------------------|--------------------|--------------|------------------------------------|
| 389,607.00         | 0                     | 617,075.00        |                    | 1,006,682.00 | 14.24                              |