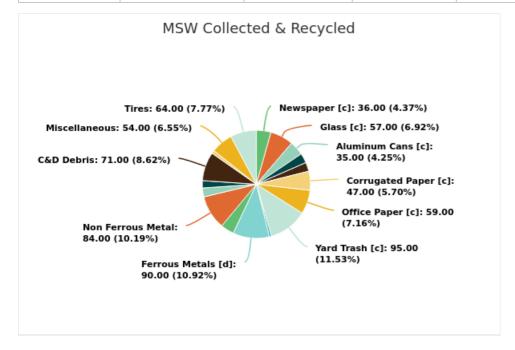

## MSW Collected & Recycled

Member:

Manatee County

Displaying 19 results

| MATERIAL TYPE        | TONS OF MSW COLLECTED | TONS OF MSW RECYCLED | % MSW RECYCLED |
|----------------------|-----------------------|----------------------|----------------|
| Newspaper [c]        | 4,303.00              | 1,532.00             | 36%            |
| Glass [c]            | 17,204.00             | 9,870.00             | 57%            |
| Aluminum Cans [c]    | 3,254.00              | 1,135.00             | 35%            |
| Plastic Bottles [c]  | 9,530.00              | 2,307.00             | 24%            |
| Steel Cans [c]       | 3,879.00              | 847.00               | 22%            |
| Corrugated Paper [c] | 52,863.00             | 24,728.00            | 47%            |
| Office Paper [c]     | 4,522.00              | 2,664.00             | 59%            |
| Yard Trash [c]       | 137,140.00            | 130,109.00           | 95%            |
| Other Plastics       | 37,173.00             | 2,032.00             | 5%             |
| Ferrous Metals [d]   | 43,929.00             | 39,539.00            | 90%            |
| White Goods [d]      | 149.00                | 49.00                | 33%            |
| Non Ferrous Metal    | 11,294.00             | 9,541.00             | 84%            |
| Other Paper          | 60,985.00             | 13,118.00            | 22%            |
| Textiles             | 16,787.00             | 2,985.00             | 18%            |
| C&D Debris           | 450,387.00            | 318,569.00           | 71%            |
| Food                 | 54,948.00             | 4,276.00             | 8%             |
| Miscellaneous        | 95,788.00             | 52,153.00            | 54%            |
| Tires                | 2,547.00              | 1,621.00             | 64%            |
| Process Fuel [e][f]  |                       | 0                    |                |
| Total                | 1,006,682.00          | 617,075.00           | 61.30          |