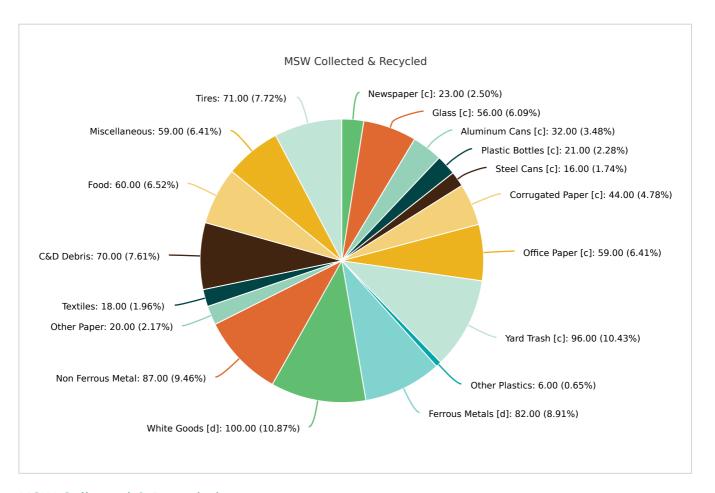

### MSW Collected & Recycled

| Member:              | Manatee County        |                      |                |
|----------------------|-----------------------|----------------------|----------------|
| MATERIAL TYPE        | TONS OF MSW COLLECTED | TONS OF MSW RECYCLED | % MSW RECYCLED |
| Newspaper [c]        | 3,749.00              | 856.00               | 23%            |
| Glass [c]            | 17,337.00             | 9,679.00             | 56%            |
| Aluminum Cans [c]    | 3,236.00              | 1,023.00             | 32%            |
| Plastic Bottles [c]  | 9,607.00              | 2,065.00             | 21%            |
| Steel Cans [c]       | 3,786.00              | 620.00               | 16%            |
| Corrugated Paper [c] | 52,373.00             | 22,994.00            | 44%            |
| Office Paper [c]     | 4,764.00              | 2,823.00             | 59%            |
| Yard Trash [c]       | 167,672.00            | 160,331.00           | 96%            |
| Other Plastics       | 39,115.00             | 2,423.00             | 6%             |
| Ferrous Metals [d]   | 26,080.00             | 21,497.00            | 82%            |
| White Goods [d]      | 171.00                | 171.00               | 100%           |
| Non Ferrous Metal    | 13,878.00             | 12,047.00            | 87%            |
| Other Paper          | 62,405.00             | 12,425.00            | 20%            |
| Textiles             | 17,620.00             | 3,210.00             | 18%            |
| C&D Debris           | 420,462.00            | 295,271.00           | 70%            |
| Food                 | 130,732.00            | 77,824.00            | 60%            |

| Total               | 1,087,791.00 | 693,785.00 | 63.78 |
|---------------------|--------------|------------|-------|
| Process Fuel [e][f] |              | 0          |       |
| Tires               | 3,374.00     | 2,407.00   | 71%   |
| Miscellaneous       | 111,430.00   | 66,119.00  | 59%   |