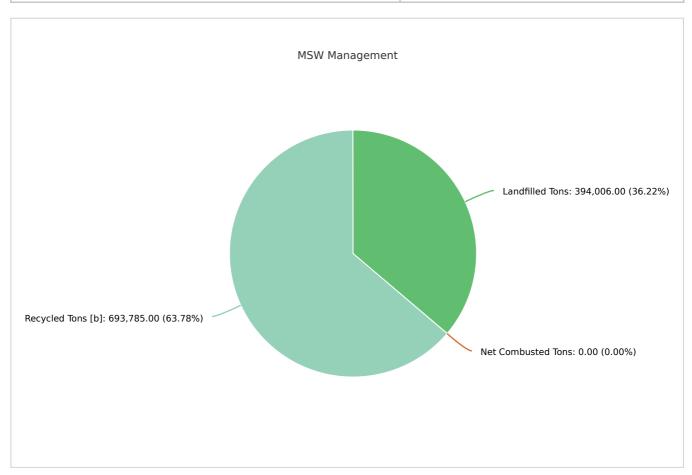

### MSW Management

 Member:
 Manatee County

 LANDFILLED TONS
 NET COMBUSTED TONS
 RECYCLED TONS [B]
 STOCKPILED TONS
 TOTAL
 TOTAL POUNDS PER CAPITA PER DAY

 394,006.00
 0
 693,785.00
 1,087,791.00
 14.96