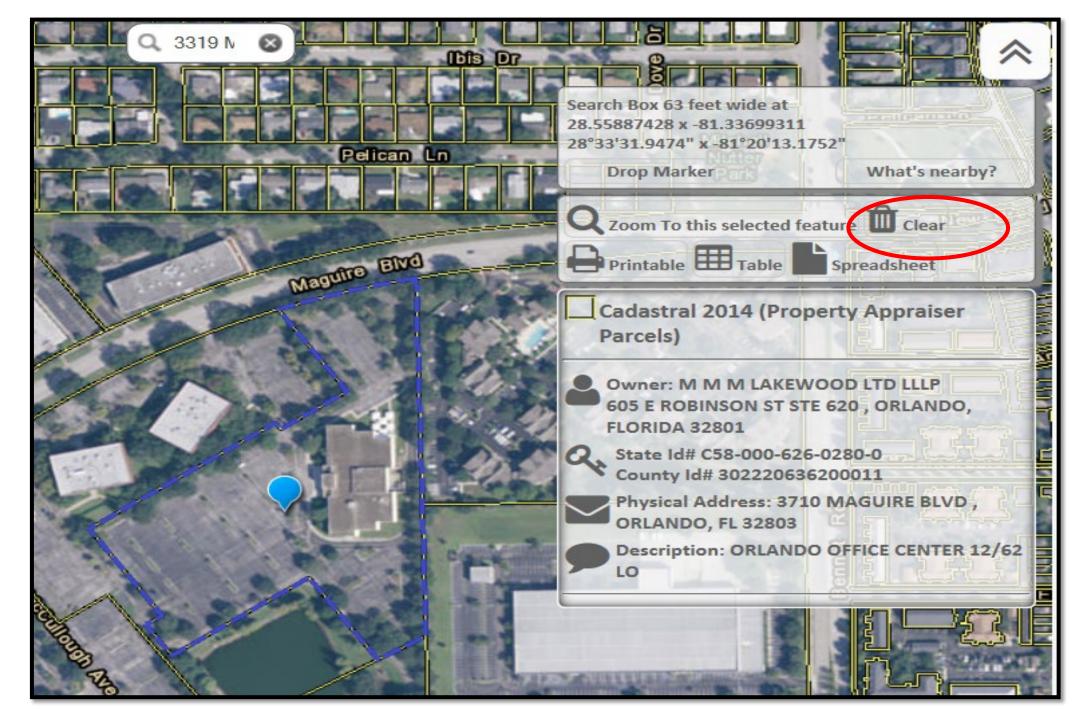

## Searching for Address

- Search for a specific location using address, County, Parcel ID or latitude/longitude.
  - When using Parcel ID, first add the "Cadastral 20xx" (Property Appraiser Parcels) layer but do not include dashes.
- Search for additional data layers by using the Add More Data to map feature.
- Once all data layers are added and <u>visible</u>, run the *Area of Interest* report by selecting "What's Nearby."

- When using the Drop Marker feature, the address identified on the map may not be accurate.
- Click on surrounding properties and verify physical address or parcel id number.
- Once identified, click on the center of the property and select the "Drop Marker" button and name the marker.
- Then click "What's Nearby."

## **Search Radius**

- In the Search Radius (Buffer) pop-up, type over the "1" with an area that should cover the property (Remember to start small e.g., .05).
- Click on Search.
- The red-shaded radius will show whether the selected area is too large or too small.
  - If it is the wrong size, re-run the report by clicking the center of the property and clicking "What's Nearby" again.