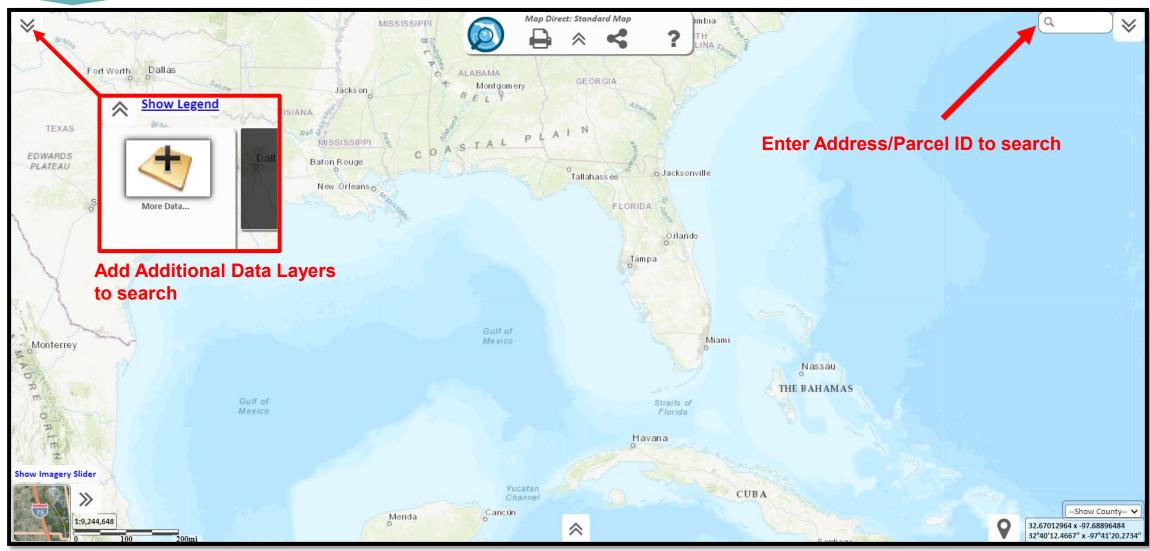

## **Adding Layers**

No layers are preloaded, you must select at least one.

- Scroll down to view all available layers.
- Search for layers by program (e.g., ERP, Waste, Potable Water).
- Click "Add Layer to Map" to select.
- Add/remove as many layers as needed.

## Suggested Layers

- Permit Application
- ERPpa
- ERPce
- Air Resource Management Sites (ARMS)
- Brownfield Sites
- Brownfield Areas
- COUNTY SQGS
- DEP Cleanup Sites
- Drycleaning Solvent Program Cleanup Sites
- CHAZ IMS
- Institutional Controls Registry
- Site Investigation Section Sites
- Solid Waste Facilities
- Storage Tank Contamination Monitoring (STCM)
- HAZWASTE
- State Funded Cleanup Sites

- Waste Cleanup OPEN Responsible Party Sites
- Waste Cleanup CLOSED Responsible Party Sites
- Waste Cleanup INACTIVE Responsible Party Sites
- Potable Water System (PWS) Wells (Non-Federal)
- Wastewater Facilities from WAFR IMS
- Residual Application Sites from WAFR IMS
- UIC Class V Non-ASR Wells
- UIC Class V ASR Wells
- UIC Class I Wells
- Ground Water Contamination Areas
- Mandatory Phosphate Mine Boundaries 2012
- Mandatory Non-Phosphate Sites 2014
- Mitigation Bank Service Areas