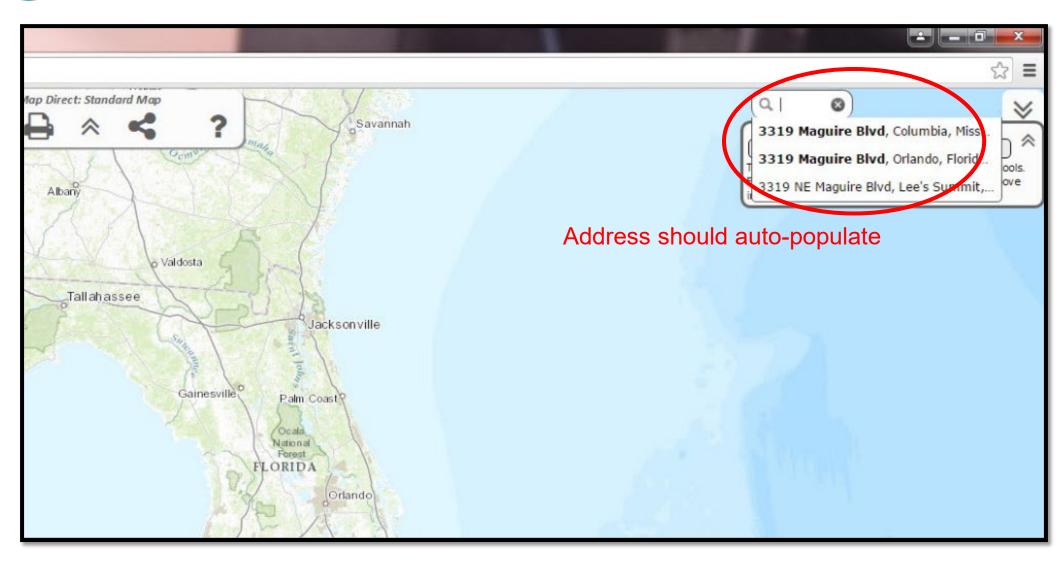

## Searching for Address

- Search for a specific location using address, County, Parcel ID or latitude/longitude.
  - When using Parcel ID, first add the "Cadastral 20xx" (Property Appraiser Parcels) layer but do not include dashes.
- Search for additional data layers by using the Add More Data to map feature.
- Once all data layers are added and <u>visible</u>, run the *Area of Interest* report by selecting "What's Nearby."