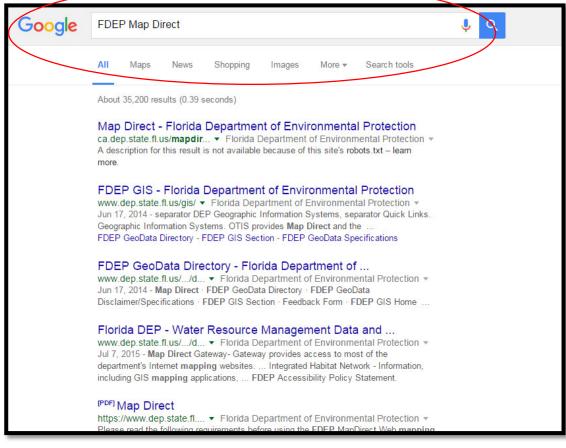

- LINK:
   https://ca.dep.state.fl.
   us/mapdirect/
- SEARCH: You may also perform a web search for "FDEP Map Direct"