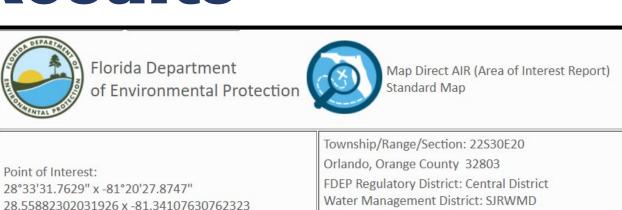

 A new tab will open with the search results.

Report Created on Thu Feb 04 2021 at 07:54:42

Search Radius: .05 miles

Map Direct v7.210127

FL House District 47 :: FL Senate District 13

US Congressional District 7

HUC Basin Area: Kissimmee

Waterbody ID: 3168Z

State Land DM ID:

- Resulting report will:
  - Identify possible records.
  - Provide links to available documents.
  - Provide site information, including:
    - Potential address
    - County Parcel ID #
    - Facility/Site ID (can be used to search Oculus)
    - Facility/Site Name
- Report will also indicate "No Results Found" for active data layers.