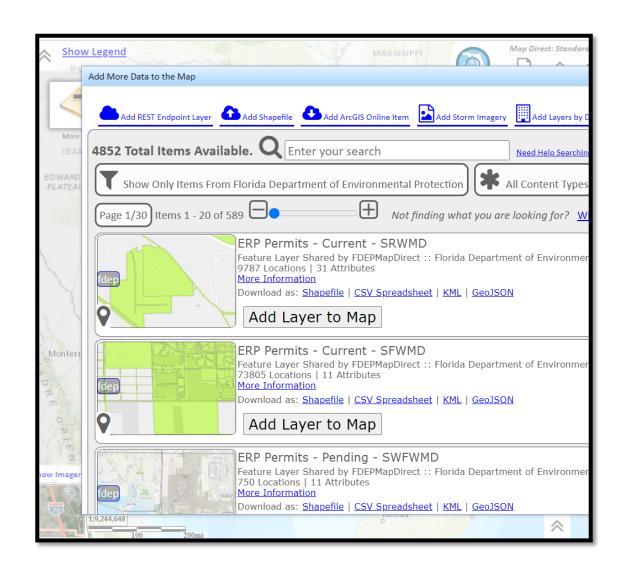

## **Adding Layers**

No layers are preloaded, you must select at least one.

- Scroll down to view all available layers.
- Search for layers by program (e.g., ERP, Waste, Potable Water).
- Click "Add Layer to Map" to select.
- Add/remove as many layers as needed.

## Suggested Layers

- Permit Application
- ERPpa
- ERPce
- Air Resource Management Sites (ARMS)
- Brownfield Sites
- Brownfield Areas
- COUNTY SQGS
- DEP Cleanup Sites
- Drycleaning Solvent Program Cleanup Sites
- CHAZ IMS
- Institutional Controls Registry
- Site Investigation Section Sites
- Solid Waste Facilities
- Storage Tank Contamination Monitoring (STCM)
- HAZWASTE
- State Funded Cleanup Sites

- Waste Cleanup OPEN Responsible Party Sites
- Waste Cleanup CLOSED Responsible Party Sites
- Waste Cleanup INACTIVE Responsible Party Sites
- Potable Water System (PWS) Wells (Non-Federal)
- Wastewater Facilities from WAFR IMS
- Residual Application Sites from WAFR IMS
- UIC Class V Non-ASR Wells
- UIC Class V ASR Wells
- UIC Class I Wells
- Ground Water Contamination Areas
- Mandatory Phosphate Mine Boundaries 2012
- Mandatory Non-Phosphate Sites 2014
- Mitigation Bank Service Areas