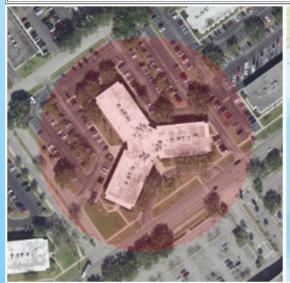

## Searching for Address

- Search for a specific location using address, County, Parcel ID or latitude/longitude.
  - When using Parcel ID, first add the "Cadastral 20xx" (Property Appraiser Parcels) layer but do not include dashes.
- Search for additional data layers by using the Add More Data to map feature.
- Once all data layers are added and <u>visible</u>, run the *Area of Interest* report by selecting "What's Nearby."

- When using the Drop Marker feature, the address identified on the map may not be accurate.
- Click on surrounding properties and verify physical address or parcel id number.
- Once identified, click on the center of the property and select the "Drop Marker" button and name the marker.
- Then click "What's Nearby."

## **Search Radius**

- In the Search Radius (Buffer) pop-up, type over the "1" with an area that should cover the property (Remember to start small e.g., .05).
- Click on Search.
- The red-shaded radius will show whether the selected area is too large or too small.
  - If it is the wrong size, re-run the report by clicking the center of the property and clicking "What's Nearby" again.