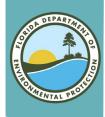

## Searching for Address

- Search for a specific location using address, County, Parcel ID or latitude/longitude.
  - When using Parcel ID, first add the "Cadastral 20xx" (Property Appraiser Parcels) layer but do not include dashes.
- Search for additional data layers by using the Add More Data to map feature.
- Once all data layers are added and <u>visible</u>, run the *Area of Interest* report by selecting "What's Nearby."

- When using the Drop Marker feature, the address identified on the map may not be accurate.
- Click on surrounding properties and verify physical address or parcel id number.
- Once identified, click on the center of the property and select the "Drop Marker" button and name the marker.
- Then click "What's Nearby."