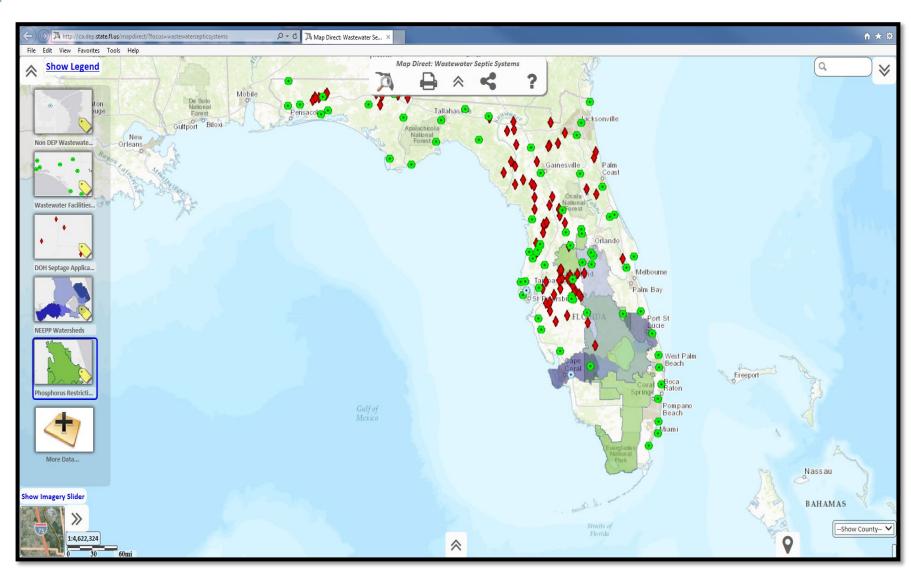

UIC Class I Wells

UIC Class V ASR Wells

UIC Class V Non-ASR Wells

Waste Cleanup CLOSED Responsible Party Sites

Waste Cleanup INACTIVE Responsible Party Sites

Wastewater Facilities from WAFR IMS

**View Wastewater Septage Sites on Map Direct at:** 

http://ca.dep.state.fl.us/mapdirect/?focus=wastewaters
epticsystems

For further information regarding septage sites, please reference DEP's Septic System webpage at:

<a href="http://www.dep.state.fl.us/water/wastewater/dom/septic.htm">http://www.dep.state.fl.us/water/wastewater/dom/septic.htm</a>