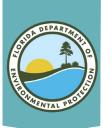

## Map Direct Main Screen

## Searching for Address

- Search for a specific location using address, County, Parcel ID or latitude/longitude.
  - When using Parcel ID, first add the "Cadastral 20xx" (Property Appraiser Parcels) layer but do not include dashes.
- Search for additional data layers by using the Add More Data to map feature.
- Once all data layers are added and <u>visible</u>, run the *Area of Interest* report by selecting "What's Nearby."