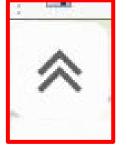

#### **EXPLORE MAP DIRECT INTERFACE:** CHEVRON BUTTONS EXPAND AND HIDE MENUS

## MAP DIRECT MENUS

Save/Load/Share Maps; Map Direct Help.

Show Map Legend; Table of Contents: Layer Visibility and Labels; Add Data to Map.

Change Basemaps; Switch between Basemap and Imagery Slider. Navigation and Selection Tools: Bookmarks; Zoom Tools; Identify; Measurement Tools; Drawing Tools.

## **EXPLORE MAP DIRECT INTERFACE:** COORDINATES OF MOUSE POINTER

- Display identifies the location of your mouse pointer on the Map.
- Use the map pointer drop symbol tool to drop a marker on the map location of interest. The location details window will open, and additional search options will be available.