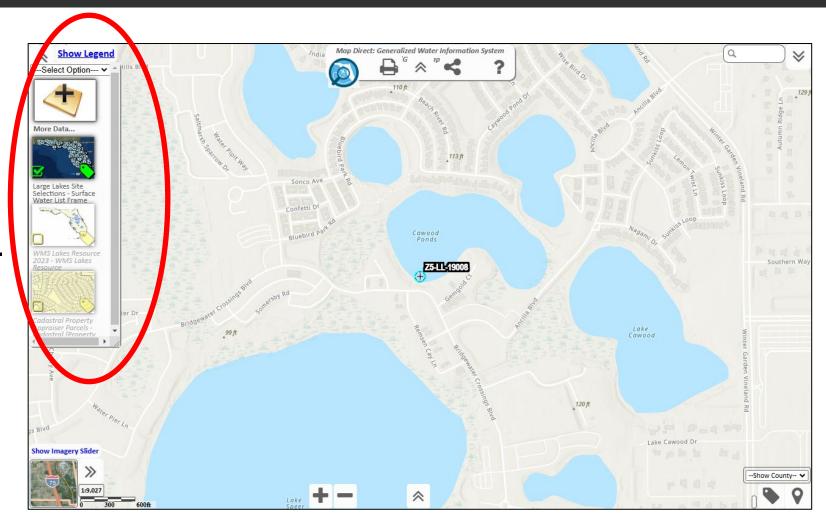

## MAP DIRECT MENUS

Save/Load/Share Maps; Map Direct Help.

Show Map Legend; Table of Contents: Layer Visibility and Labels; Add Data to Map.

Change Basemaps; Switch between Basemap and Imagery Slider. Navigation and Selection Tools: Bookmarks; Zoom Tools; Identify; Measurement Tools; Drawing Tools.

#### **Preparation:**

Remove all layers (click tile and drag to right) or turn off visibility (no green check mark on tile).

#### **Except:**

Large Lakes Site Sections, WMS Lakes Resource, and Cadastral Property Appraiser Parcels.

Make WMS lakes resource (polygon layer) the only visible layer in the map.

Use identify tool to select the Unnamed Lake that contains site Z5-LL-19003.