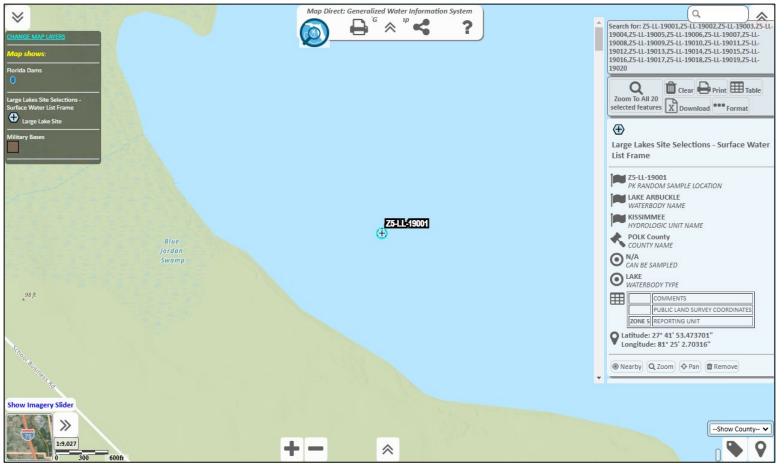

#### Enter Recon Tracking Search Criteria

- Resource Type = Large Lake
- Reporting Unit = Zone 5
- Reporting Cycle = 19(2025)
- Site Location Range = 1 to 20

Click "View Results."

| Recon Tracking                                                                                                                                                               |
|------------------------------------------------------------------------------------------------------------------------------------------------------------------------------|
| Resource Type: LARGE LAKE                                                                                                                                                    |
| Reporting Unit: ZONE 5 V<br>Reporting Cycle: 19 V                                                                                                                            |
| ite Location Range: 1 - 20<br>Leave empty to return all records if creating an export file.<br>If creating a map for more than one site, limit range to less than 140 sites. |
| Reset Form View Results CSV                                                                                                                                                  |

## PRACTICE EXERCISE

|            | A                |                                                 |                                                                                                                                      |                     |           | (                                 | GWIS        |  |  |  |  |
|------------|------------------|-------------------------------------------------|--------------------------------------------------------------------------------------------------------------------------------------|---------------------|-----------|-----------------------------------|-------------|--|--|--|--|
|            |                  |                                                 |                                                                                                                                      |                     | Div       | of Environmental Assessment and R | Restoration |  |  |  |  |
|            | Hannah Market    | lome                                            |                                                                                                                                      |                     | Help      | Logged in as                      | 2           |  |  |  |  |
| Click      |                  |                                                 |                                                                                                                                      |                     |           |                                   |             |  |  |  |  |
| "Show Map" | *                |                                                 | R                                                                                                                                    | econ Tracking Res   | sults     |                                   |             |  |  |  |  |
|            | ✿ Home           | Selection Criteria:<br>Resource Type = LARGE LA | Selection Criteria:<br>Resource Type = LARGE LAKE; Reporting Unit = Zone 5; Reporting Cycle = 19; Lower Range = 1; Upper Range = 20; |                     |           |                                   |             |  |  |  |  |
|            | Recon Tracking   |                                                 |                                                                                                                                      |                     |           | Show Map CS                       | ŝV          |  |  |  |  |
|            | Existing Station | RANDOM SAMPLE                                   |                                                                                                                                      |                     |           |                                   |             |  |  |  |  |
|            | New SW Station   | LOCATION                                        | LATITUDE                                                                                                                             | LONGITUDE           | SAMPLEABL | E STATION ID                      |             |  |  |  |  |
|            | ♥ New GW Station | Z5-LL-19001                                     | 27° 41' 53.4737015"                                                                                                                  | 81° 25' 2.70316"    | N/A       |                                   | ^           |  |  |  |  |
|            |                  | Z5-LL-19002                                     | 27° 54' 10.5777998"                                                                                                                  | 81° 17' 28.5958004" | N/A       |                                   |             |  |  |  |  |
|            |                  | Z5-LL-19003                                     | 28° 17' 2.8967299"                                                                                                                   | 81° 23' 58.7694016" | N/A       |                                   |             |  |  |  |  |
|            |                  | Z5-LL-19004                                     | 28° 26' 41.3039017"                                                                                                                  | 81° 30' 32.3023987" | N/A       |                                   |             |  |  |  |  |