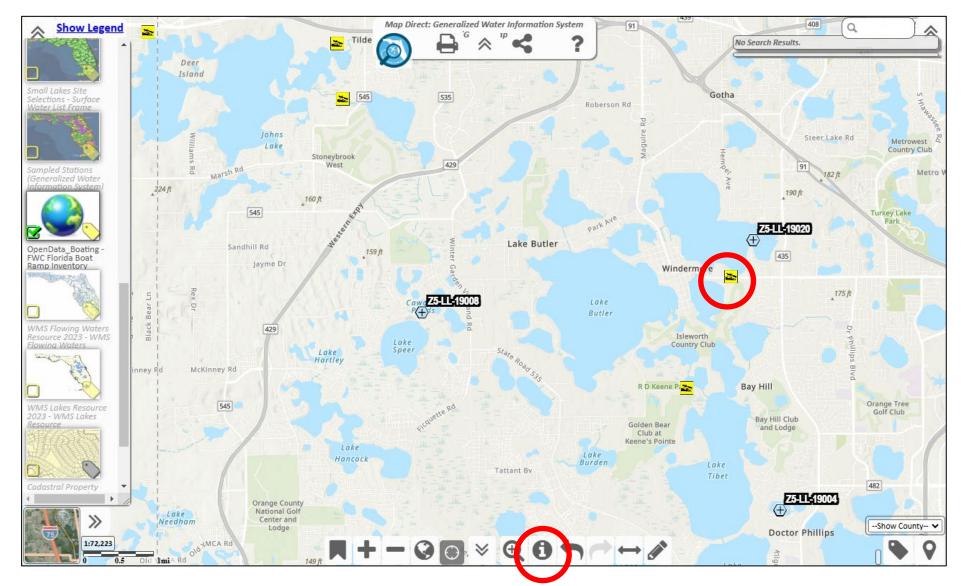

## **TOOLS FOR SITE ACCESS:** FWC BOAT RAMPS LAYER

Use Identify Tool to Display Details.

(No boat ramps on selected unnamed lake. Example shown for other lakes nearby.)