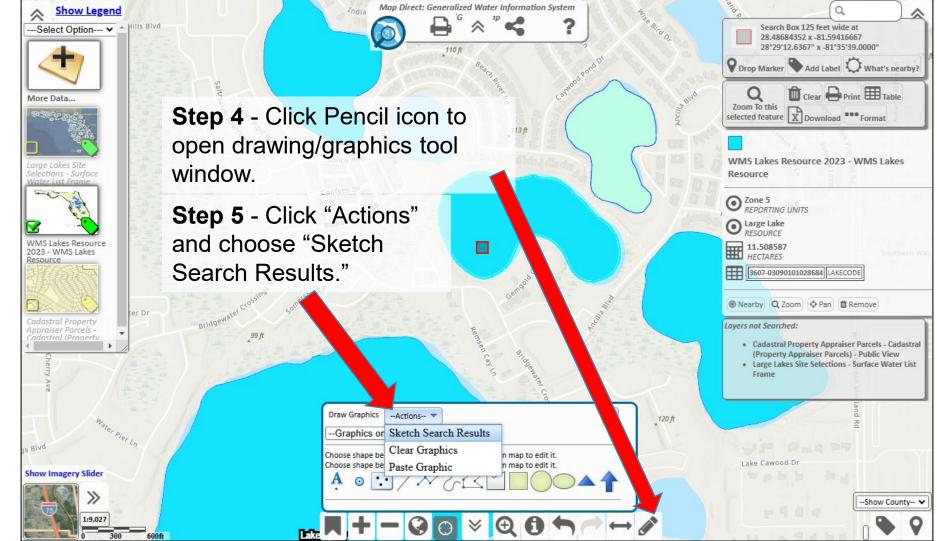

Click pencil icon to open drawing/graphics tools.

In "actions" menu, select "sketch search results."

This will draw a temporary copy of the lake polygon.

Use polygon drawing to identify parcels and owners.