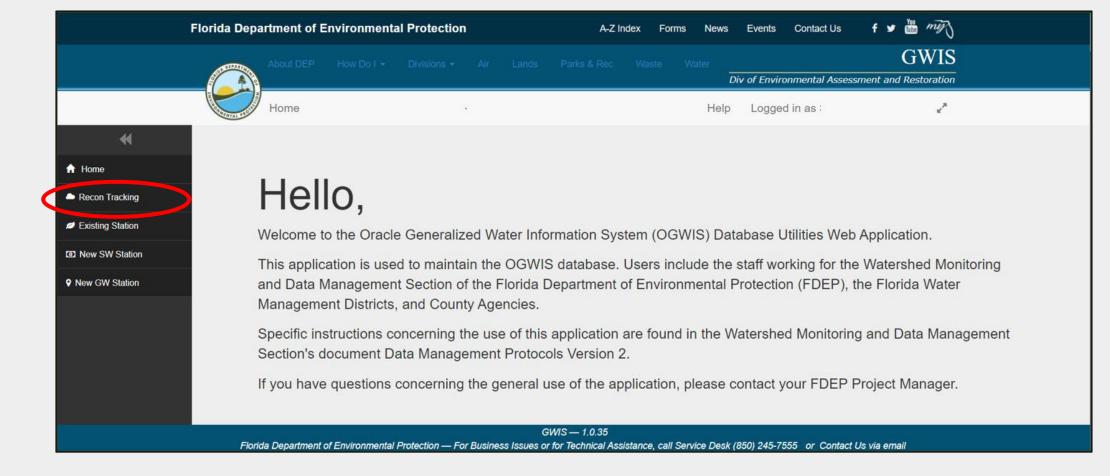

pecial software needed).
- Filter lists of features.
- Create customizable maps, export and save maps.
- Add layers from other online sources to map.
- Perform "what's nearby" searches of other layers.
- Perform searches within polygon layers or buffer searches around a selected feature.

(See links provided at end of presentation for additional Map Direct tutorials.)



## LIMITATIONS OF MAP DIRECT

- Cannot perform advanced Geographic Information System (GIS) analyses.
- Cannot change symbology of layers.
- Cannot edit layers within the map.
- Limited support for adding offline data.
- Limited functionality on mobile devices.



#### **PRACTICE EXERCISE:** ACCESS GWIS DATABASE UTILITIES

#### https://prodapps.dep.state.fl.us/gwis/





## **PRACTICE EXERCISE**

Click on Recon Tracking.





## **PRACTICE EXERCISE**

#### Enter Recon Tracking Search Criteria

- Resource Type = Large Lake
- Reporting Unit = Zone 5
- Reporting Cycle = 19(2025)
- Site Location Range = 1 to 20

Click "View Results."

| Recon Tracking                                                                                                                                                               |
|------------------------------------------------------------------------------------------------------------------------------------------------------------------------------|
| Resource Type: LARGE LAKE                                                                                                                                                    |
| Reporting Unit: ZONE 5 V<br>Reporting Cycle: 19 V