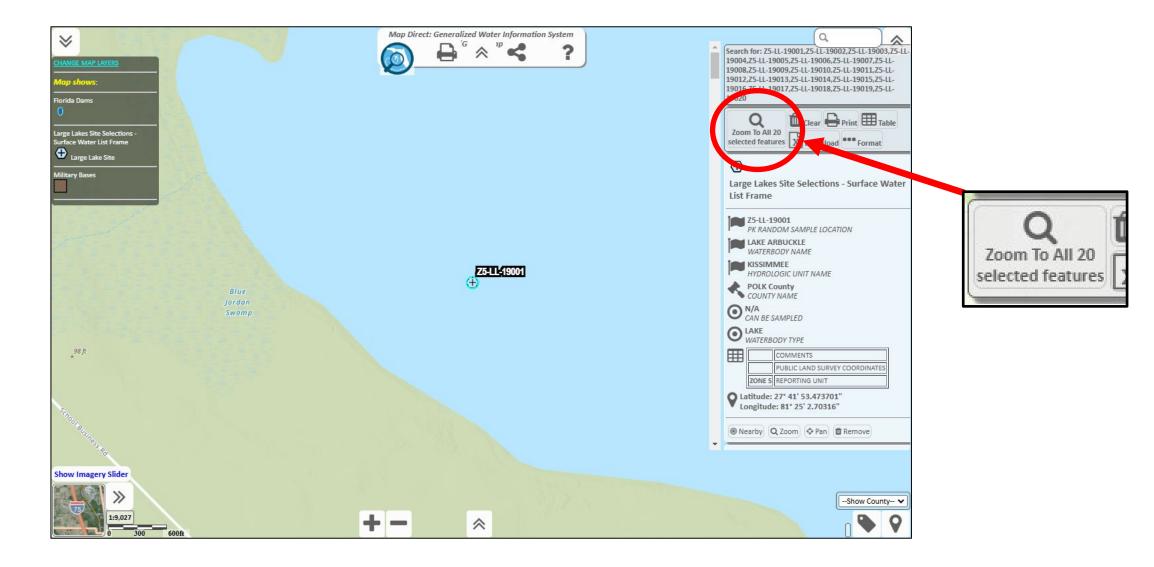

#### COMMON RECON TOOLS: ZOOM TO ALL SELECTED SITES

## COMMON RECON TOOLS: ZOOM TO ALL SITES

Zone 5 Large Lakes Cycle 19, Sites 1 to 20.