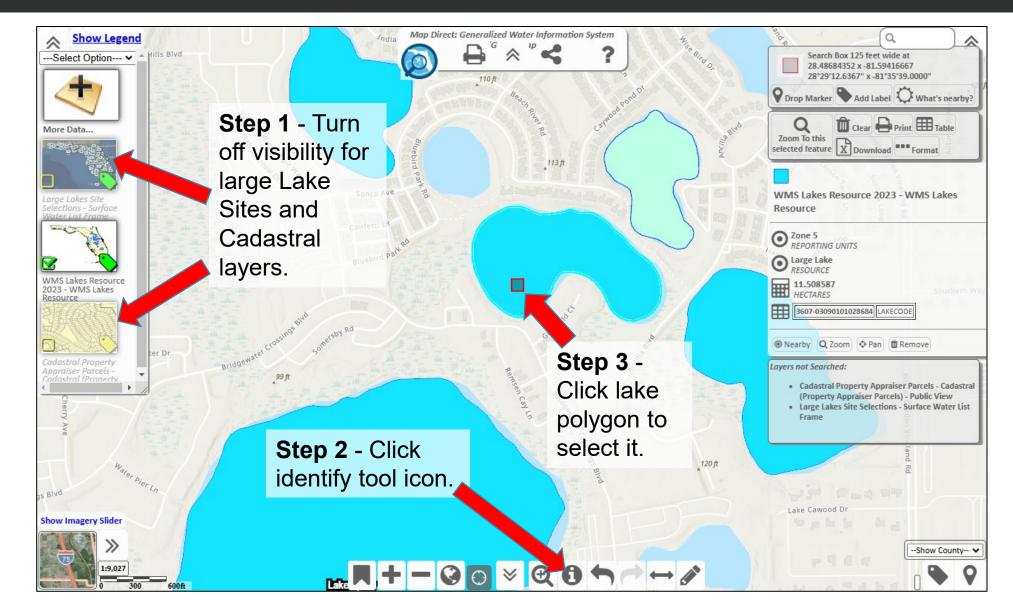

#### **Preparation:**

Remove all layers (click tile and drag to right) or turn off visibility (no green check mark on tile).

#### **Except:**

Large Lakes Site Sections, WMS Lakes Resource, and Cadastral Property Appraiser Parcels.

Make WMS lakes resource (polygon layer) the only visible layer in the map.

Use identify tool to select the Unnamed Lake that contains site Z5-LL-19003.