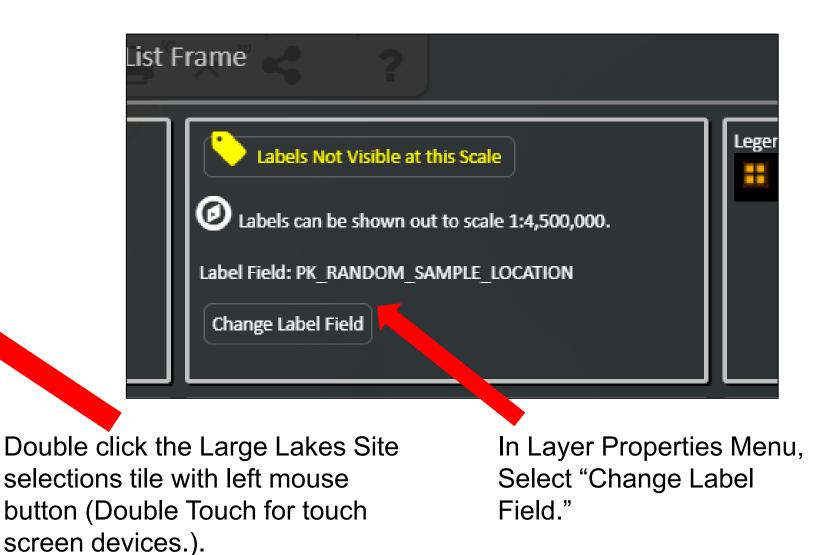

| LAKE DOWN                                                                             | N/A                                                         | 28                                                                                                     | 30                                                                                                      | 4.90749                                                                                                                           | 81                                                                                         |



### COMMON RECON TOOLS: CHANGE SITE LABELS







#### **COMMON RECON TOOLS:** EXAMINE IMAGERY FROM MULTIPLE YEARS



Click "Show Imagery Slider."



## CONFIRM PRESENCE OF WATERBODY IN HISTORIC AERIALS

#### **Imagery Sources**

- Map Direct
   Imagery Slider.
- University of Florida Smathers Library Historic Aerial Photos.
   <u>https://original-ufdc.uflib.ufl.edu/</u>

aerials

2021

Blue circle shows that the Unnamed Lake (Z5-LL-19008) is present in photos from 1947.

Red rectangle shows example of a nearby manmade lake-like feature, which is not present in the photos from 1947.



## **EXPLORE TOOLS FOR SITE ACCESS**

- Make Florida Fish and Wildlife Conservation Commission (FWC) Boat Ramps Layer Visible.
- Identify landowners surrounding the lake.



### **TOOLS FOR SITE ACCESS:** FWC BOAT RAMPS LAYER





## **TOOLS FOR SITE AC