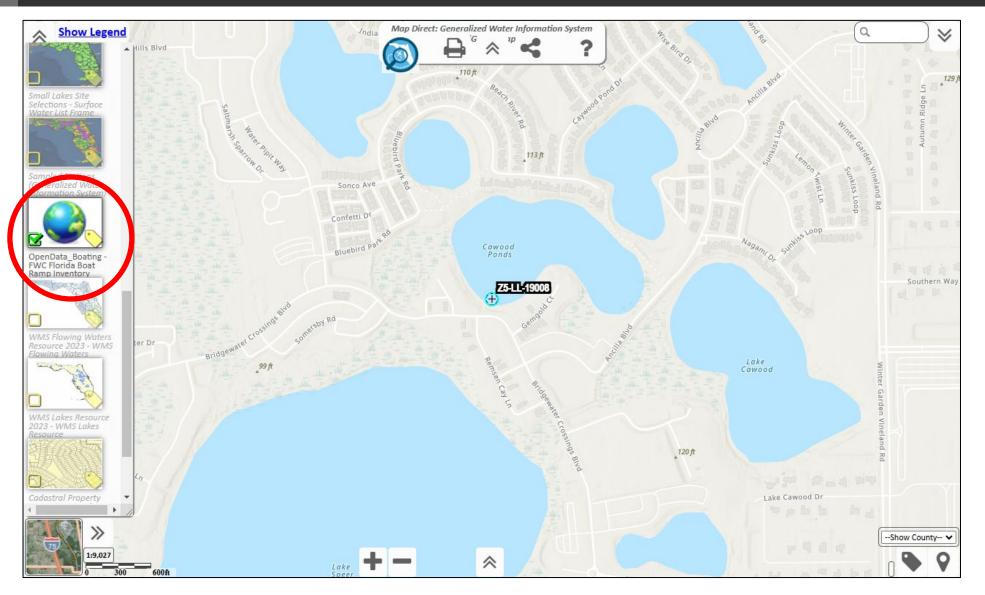

## **EXPLORE TOOLS FOR SITE ACCESS**

- Make Florida Fish and Wildlife Conservation Commission (FWC) Boat Ramps Layer Visible.
- Identify landowners surrounding the lake.

### **TOOLS FOR SITE ACCESS:** FWC BOAT RAMPS LAYER

## **TOOLS FOR SITE ACCESS:** FWC BOAT RAMPS LAYER

Use Identify Tool to Display Details.

(No boat ramps on selected unnamed lake. Example shown for other lakes nearby.)