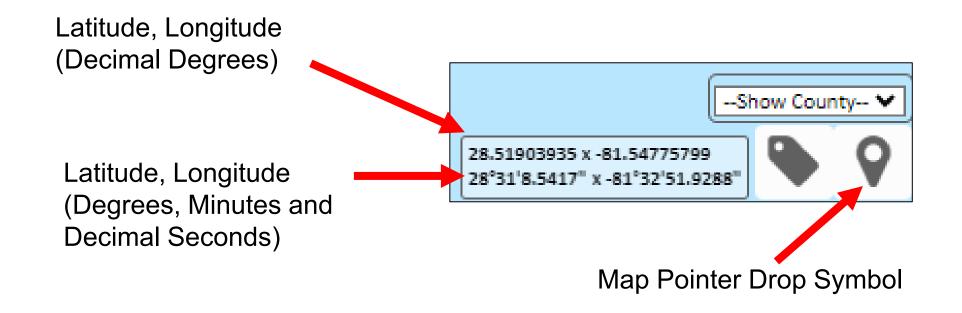

## **EXPLORE MAP DIRECT INTERFACE:** COORDINATES OF MOUSE POINTER

- Display identifies the location of your mouse pointer on the Map.
- Use the map pointer drop symbol tool to drop a marker on the map location of interest. The location details window will open, and additional search options will be available.