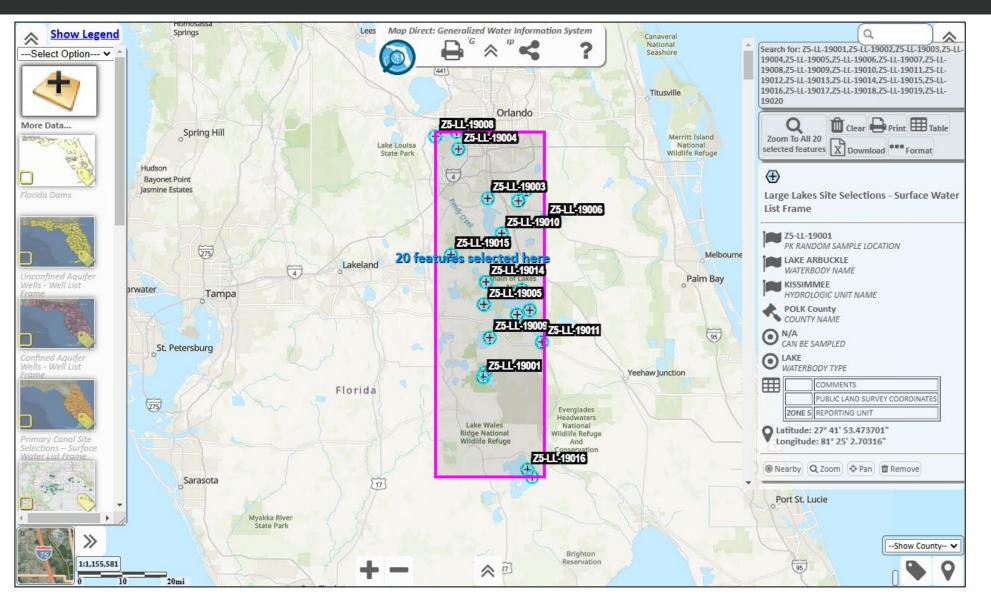

#### Enter Recon Tracking Search Criteria

- Resource Type = Large Lake
- Reporting Unit = Zone 5
- Reporting Cycle = 19(2025)
- Site Location Range = 1 to 20

Click "View Results."

| Recon Tracking                                                                                                                                                               |
|------------------------------------------------------------------------------------------------------------------------------------------------------------------------------|
| Resource Type: LARGE LAKE                                                                                                                                                    |
| Reporting Unit: ZONE 5 V<br>Reporting Cycle: 19 V                                                                                                                            |
| ite Location Range: 1 - 20<br>Leave empty to return all records if creating an export file.<br>If creating a map for more than one site, limit range to less than 140 sites. |
| Reset Form View Results CSV                                                                                                                                                  |

## PRACTICE EXERCISE

|            | A                |                                                 |                                                                                                                                      |                     |           | (                                 | GWIS        |  |  |  |  |
|------------|------------------|-------------------------------------------------|--------------------------------------------------------------------------------------------------------------------------------------|---------------------|-----------|-----------------------------------|-------------|--|--|--|--|
|            |                  |                                                 |                                                                                                                                      |                     | Div       | of Environmental Assessment and R | Restoration |  |  |  |  |
|            | Hannah Market    | lome                                            |                                                                                                                                      |                     | Help      | Logged in as                      | 2           |  |  |  |  |
| Click      |                  |                                                 |                                                                                                                                      |                     |           |                                   |             |  |  |  |  |
| "Show Map" | *                |                                                 | R                                                                                                                                    | econ Tracking Res   | sults     |                                   |             |  |  |  |  |
|            | ✿ Home           | Selection Criteria:<br>Resource Type = LARGE LA | Selection Criteria:<br>Resource Type = LARGE LAKE; Reporting Unit = Zone 5; Reporting Cycle = 19; Lower Range = 1; Upper Range = 20; |                     |           |                                   |             |  |  |  |  |
|            | Recon Tracking   |                                                 |                                                                                                                                      |                     |           | Show Map CS                       | ŝV          |  |  |  |  |
|            | Existing Station | RANDOM SAMPLE                                   |                                                                                                                                      |                     |           |                                   |             |  |  |  |  |
|            | New SW Station   | LOCATION                                        | LATITUDE                                                                                                                             | LONGITUDE           | SAMPLEABL | E STATION ID                      |             |  |  |  |  |
|            | ♥ New GW Station | Z5-LL-19001                                     | 27° 41' 53.4737015"                                                                                                                  | 81° 25' 2.70316"    | N/A       |                                   | ^           |  |  |  |  |
|            |                  | Z5-LL-19002                                     | 27° 54' 10.5777998"                                                                                                                  | 81° 17' 28.5958004" | N/A       |                                   |             |  |  |  |  |
|            |                  | Z5-LL-19003                                     | 28° 17' 2.8967299"                                                                                                                   | 81° 23' 58.7694016" | N/A       |                                   |             |  |  |  |  |
|            |                  | Z5-LL-19004                                     | 28° 26' 41.3039017"                                                                                                                  | 81° 30' 32.3023987" | N/A       |                                   |             |  |  |  |  |

## COMMON RECON TOOLS: ZOOM TO ALL SITES

Zone 5 Large Lakes Cycle 19, Sites 1 to 20.