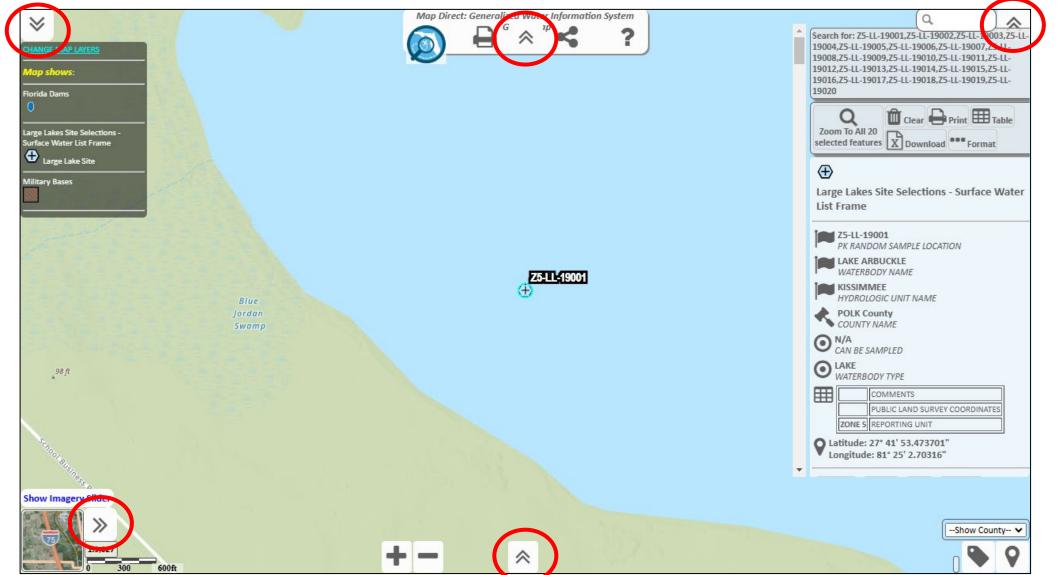

#### **EXPLORE MAP DIRECT INTERFACE:** CHEVRON BUTTONS EXPAND AND HIDE MENUS

## MAP DIRECT MENUS

Save/Load/Share Maps; Map Direct Help.

Show Map Legend; Table of Contents: Layer Visibility and Labels; Add Data to Map.

Change Basemaps; Switch between Basemap and Imagery Slider. Navigation and Selection Tools: Bookmarks; Zoom Tools; Identify; Measurement Tools; Drawing Tools.

## **EXPLORE MAP DIRECT INTERFACE:** COORDINATES OF MOUSE POINTER

- Display identifies the location of your mouse pointer on the Map.
- Use the map pointer drop symbol tool to drop a marker on the map location of interest. The location details window will open, and additional search options will be available.