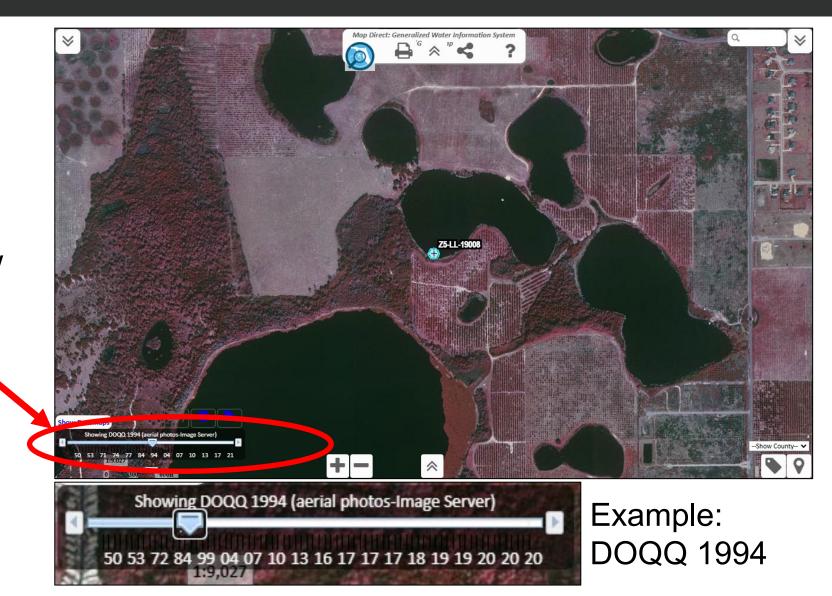

#### **COMMON RECON TOOLS:** EXAMINE IMAGERY FROM MULTIPLE YEARS

Click "Show Imagery Slider."

## CONFIRM PRESENCE OF WATERBODY IN HISTORIC AERIALS

#### **Imagery Sources**

- Map Direct
   Imagery Slider.
- University of Florida Smathers Library Historic Aerial Photos.
   <u>https://original-ufdc.uflib.ufl.edu/</u>

aerials

2021

Blue circle shows that the Unnamed Lake (Z5-LL-19008) is present in photos from 1947.