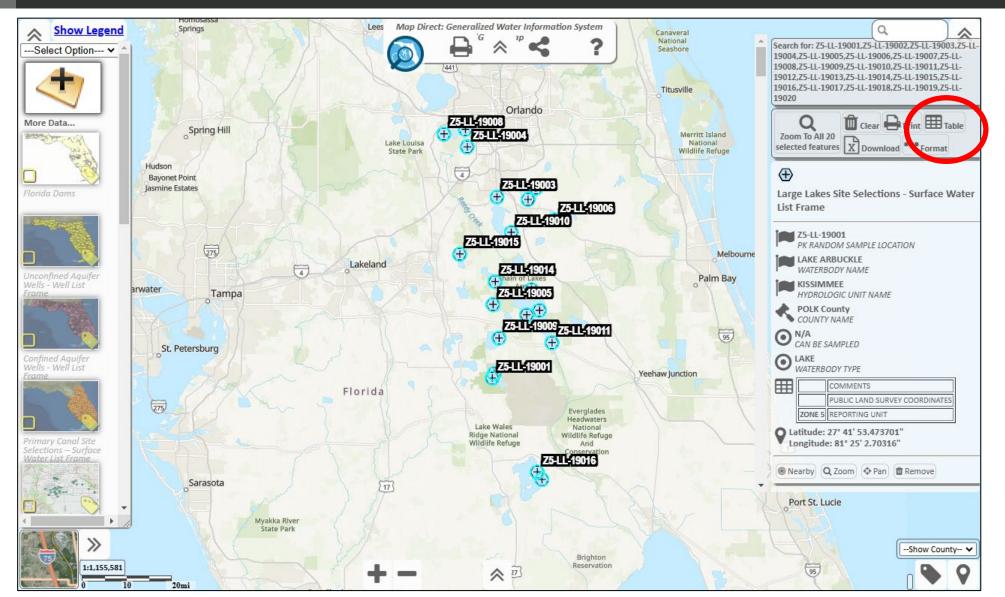

### COMMON RECON TOOLS: VIEW SELECTED SITES IN TABLE

## TABLE VIEW

|                            | Clear Results Printable View Download as Spreadsheet Close      |                                       |                                                                                                                                                                                                                                                                    |                                                                                                                                                                                                                                                                                             |                                                                                       |                                                             |                                                                                                        |                                                                                                         |                                                                                                                                   |                                                                                                                                                                                                                                                                                                               |
|----------------------------|-----------------------------------------------------------------|---------------------------------------|--------------------------------------------------------------------------------------------------------------------------------------------------------------------------------------------------------------------------------------------------------------------|---------------------------------------------------------------------------------------------------------------------------------------------------------------------------------------------------------------------------------------------------------------------------------------------|---------------------------------------------------------------------------------------|-------------------------------------------------------------|--------------------------------------------------------------------------------------------------------|---------------------------------------------------------------------------------------------------------|-----------------------------------------------------------------------------------------------------------------------------------|---------------------------------------------------------------------------------------------------------------------------------------------------------------------------------------------------------------------------------------------------------------------------------------------------------------|
|                            | Large Lake and Selections - Surface Weber List Frame: 20 found. |                                       |                                                                                                                                                                                                                                                                    |                                                                                                                                                                                                                                                                                             |                                                                                       |                                                             |                                                                                                        |                                                                                                         |                                                                                                                                   |                                                                                                                                                                                                                                                                                                               |
| Click                      |                                                                 | PK RANDOM SAMPLE LOCATION<br>(String) | REPORTING UNIT<br>(String)                                                                                                                                                                                                                                         | WATERBODY TYPE<br>(String)                                                                                                                                                                                                                                                                  | WATERBODY_NAME<br>(String)                                                            | CAN BE SAMPLED                                              | LAT_DD<br>(Double)                                                                                     | LAT_MM<br>(Double)                                                                                      | LAT_SS<br>(Double)                                                                                                                | LONG DD<br>(Double)                                                                                                                                                                                                                                                                                           |
| column<br>name<br>to sort. |                                                                 | Primary key                           | One of the six geographic<br>zones used for data analysis.<br>Zones correspond to WMS<br>boundaries, except for South<br>Florida which is split into an<br>east and west subunits. For<br>cycle two of the status<br>network see TMDL_BASIN<br>database field name | The name identifying the type<br>of the water body on which the<br>station is located. The<br>designation 'stream' includes<br>canals, rivers, and sloughs. The<br>designation 'lake' includes<br>some marshes. Dictates which<br>Impaired Water Rule (IWR)<br>assessment procedure to use. | Legal or USGS quad<br>(DRG) name of the water<br>body on which the station<br>resides | Boolean value<br>indicating<br>whether site is<br>samplable | The degrees<br>portion of the<br>angular distance<br>on a meridian<br>north or south of<br>the equator | The minutes<br>portion of the<br>angular distance<br>on a meridian<br>north or south of<br>the equator. | The seconds portion<br>to four significant<br>digits of the angular<br>distance on a<br>meridian north or<br>south of the equator | The degrees portion of the<br>angular distance on a meridian<br>east or west of the prime<br>meridian. Although<br>measurements west of the<br>prime meridian are by<br>convention regarded as<br>negative, the standard provides<br>for the storage of positive<br>values to conform to current<br>practice. |
|                            | Remove                                                          | Z5-LL-19001                           | ZONE 5                                                                                                                                                                                                                                                             | LAKE                                                                                                                                                                                                                                                                                        | LAKE ARBUCKLE                                                                         | N/A                                                         | 27                                                                                                     | 41                                                                                                      | 53.473701                                                                                                                         | 81                                                                                                                                                                                                                                                                                                            |
|                            | Remove                                                          | Z5-LL-19002                           | ZONE 5                                                                                                                                                                                                                                                             | LAKE                                                                                                                                                                                                                                                                                        | LAKE KISSIMMEE                                                                        | N/A                                                         | 27                                                                                                     | 54                                                                                                      | 10.5778                                                                                                                           | 81 -                                                                                                                                                                                                                                                                                                          |
|                            | Remove                                                          | Z5-LL-19003                           | ZONE 5                                                                                                                                                                                                                                                             | LAKE                                                                                                                                                                                                                                                                                        | LAKE TOHOPEKALIGA                                                                     | N/A                                                         | 28                                                                                                     | 17                                                                                                      | 2.89673                                                                                                                           | 81                                                                                                                                                                                                                                                                                                            |
|                            | Temove Remove                                                   | Z5-LL-19004                           | ZONE 5                                                                                                                                                                                                                                                             | LAKE                                                                                                                                                                                                                                                                                        |                                                                                       | N/A                                                         | 28                                                                                                     | 26                                                                                                      | 41.303902                                                                                                                         | 81                                                                                                                                                                                                                                                                                                            |
|                            | Remove                                                          | Z5-LL-19005                           | ZONE 5                                                                                                                                                                                                                                                             | LAKE                                                                                                                                                                                                                                                                                        | LAKE ROSALIE                                                                          | N/A                                                         | 27                                                                                                     | 56                                                                                                      | 12.109                                                                                                                            | 81                                                                                                                                                                                                                                                                                                            |
|                            | Transformation Remove                                           | Z5-LL-19006                           | ZONE 5                                                                                                                                                                                                                                                             | LAKE                                                                                                                                                                                                                                                                                        | ALLIGATOR LAKE                                                                        | N/A                                                         | 28                                                                                                     | 12                                                                                                      | 35.165699                                                                                                                         | 81                                                                                                                                                                                                                                                                                                            |
|                            | Tremove Remove                                                  | Z5-LL-19007                           | ZONE 5                                                                                                                                                                                                                                                             | LAKE                                                                                                                                                                                                                                                                                        | EAST LAKE TOHOPEKALIGA                                                                | N/A                                                         | 28                                                                                                     | 16                                                                                                      | 32.131699                                                                                                                         | 81                                                                                                                                                                                                                                                                                                            |
|                            | Remove                                                          | Z5-LL-19008                           | ZONE 5                                                                                                                                                                                                                                                             | LAKE                                                                                                                                                                                                                                                                                        |                                                                                       | N/A                                                         | 28                                                                                                     | 29                                                                                                      | 10.4425                                                                                                                           | 81                                                                                                                                                                                                                                                                                                            |
|                            | Remove                                                          | Z5-LL-19009                           | ZONE 5                                                                                                                                                                                                                                                             | LAKE                                                                                                                                                                                                                                                                                        | LAKE WEOHYAKAPKA                                                                      | N/A                                                         | 27                                                                                                     | 49                                                                                                      | 41.474201                                                                                                                         | 81                                                                                                                                                                                                                                                                                                            |
|                            | Tremove Remove                                                  | Z5-LL-19010                           | ZONE 5                                                                                                                                                                                                                                                             | LAKE                                                                                                                                                                                                                                                                                        | LAKE TOHOPEKALIGA                                                                     | N/A                                                         | 28                                                                                                     | 10                                                                                                      | 9.12725                                                                                                                           | 81                                                                                                                                                                                                                                                                                                            |
|                            | Remove                                                          | Z5-LL-19011                           | ZONE 5                                                                                                                                                                                                                                                             | LAKE                                                                                                                                                                                                                                                                                        | LAKE KISSIMMEE                                                                        | N/A                                                         | 27                                                                                                     | 48                                                                                                      | 47.670601                                                                                                                         | 81                                                                                                                                                                                                                                                                                                            |
|                            | Tremove Remove                                                  | Z5-LL-19012                           | ZONE 5                                                                                                                                                                                                                                                             | LAKE                                                                                                                                                                                                                                                                                        | LAKE ISTOKPOGA                                                                        | N/A                                                         | 27                                                                                                     | 22                                                                                                      | 9.47002                                                                                                                           | 81                                                                                                                                                                                                                                                                                                            |
|                            | Remove                                                          | Z5-LL-19013                           | ZONE 5                                                                                                                                                                                                                                                             | LAKE                                                                                                                                                                                                                                                                                        | LAKE KISSIMMEE                                                                        | N/A                                                         | 27                                                                                                     | 55                                                                                                      | 4.77608                                                                                                                           | 81                                                                                                                                                                                                                                                                                                            |
|                            | Remove                                                          | Z5-LL-19014                           | ZONE 5                                                                                                                                                                                                                                                             | LAKE                                                                                                                                                                                                                                                                                        | LAKE HATCHINEHA                                                                       | N/A                                                         | 28                                                                                                     | 0                                                                                                       | 38.057999                                                                                                                         | 81                                                                                                                                                                                                                                                                                                            |
|                            | Remove                                                          | Z5-LL-19015                           | ZONE 5                                                                                                                                                                                                                                                             | LAKE                                                                                                                                                                                                                                                                                        | LAKE MARION                                                                           | N/A                                                         | 28                                                                                                     | 5                                                                                                       | 57.049702                                                                                                                         | 81                                                                                                                                                                                                                                                                                                            |
|                            | Remove                                                          | Z5-LL-19016                           | ZONE 5                                                                                                                                                                                                                                                             | LAKE                                                                                                                                                                                                                                                                                        | LAKE ISTOKPOGA                                                                        | N/A                                                         | 27                                                                                                     | 23                                                                                                      | 37.014099                                                                                                                         | 81                                                                                                                                                                                                                                                                                                            |
|                            | Remove                                                          | Z5-LL-19017                           | ZONE 5                                                                                                                                                                                                                                                             | LAKE                                                                                                                                                                                                                                                                                        | LAKE ARBUCKLE                                                                         | N/A                                                         | 27                                                                                                     | 42                                                                                                      | 48.5565                                                                                                                           | 81                                                                                                                                                                                                                                                                                                            |
|                            | Remove                                                          | Z5-LL-19018                           | ZONE 5                                                                                                                                                                                                                                                             | LAKE                                                                                                                                                                                                                                                                                        | LAKE KISSIMMEE                                                                        | N/A                                                         | 27                                                                                                     | 59                                                                                                      | 4.53651                                                                                                                           | 81                                                                                                                                                                                                                                                                                                            |
|                            | Remove                                                          | Z5-LL-19019                           | ZONE 5                                                                                                                                                                                                                                                             | LAKE                                                                                                                                                                                                                                                                                        | EAST LAKE TOHOPEKALIGA                                                                | N/A                                                         | 28                                                                                                     | 18                                                                                                      | 44.298                                                                                                                            | 81                                                                                                                                                                                                                                                                                                            |
|                            | Remove                                                          | Z5-LL-19020                           | ZONE 5                                                                                                                                                                                                                                                             | LAKE                                                                                                                                                                                                                                                                                        | LAKE DOWN                                                                             | N/A                                                         | 28                                                                                                     | 30                                                                                                      | 4.90749                                                                                                                           | 81                                                                                                                                                                                                                                                                                                            |

## TABLE VIEW

Click on a row to return to map and zoom to site.

Example: Z5-LL-19008

| Clear F          | Results Printable View                | Download as Spreadsheet                                                                                                                                                                                                                                            | Close                                                                                                                                                                                                                                                                                       | Generalized Water Infor                                                               | notion System                                               | Canaveral<br>National<br>Seashore                                                                      | A                                                                                                       | Search for: 25-11-19                                                                                                              | 101.25                                                                                     |
|------------------|---------------------------------------|--------------------------------------------------------------------------------------------------------------------------------------------------------------------------------------------------------------------------------------------------------------------|---------------------------------------------------------------------------------------------------------------------------------------------------------------------------------------------------------------------------------------------------------------------------------------------|---------------------------------------------------------------------------------------|-------------------------------------------------------------|--------------------------------------------------------------------------------------------------------|---------------------------------------------------------------------------------------------------------|-----------------------------------------------------------------------------------------------------------------------------------|--------------------------------------------------------------------------------------------|
| Large Lake       | s Site Selections - Surface Water     | List Frame: 20 found.                                                                                                                                                                                                                                              |                                                                                                                                                                                                                                                                                             |                                                                                       |                                                             |                                                                                                        |                                                                                                         |                                                                                                                                   |                                                                                            |
| 4                | PK RANDOM SAMPLE LOCATION<br>(String) | <u>REPORTING_UNIT</u><br>( <u>String)</u>                                                                                                                                                                                                                          | WATERBODY TYPE<br>(String)                                                                                                                                                                                                                                                                  | WATERBODY NAME<br>(String)                                                            | CAN BE SAMPLED<br>(String)                                  | LAT_DD<br>(Double)                                                                                     | LAT MM<br>(Double)                                                                                      | LAT_SS<br>(Double)                                                                                                                | Γ                                                                                          |
|                  | Primary key                           | One of the six geographic<br>zones used for data analysis.<br>Zones correspond to WMS<br>boundaries, except for South<br>Florida which is split into an<br>east and west subunits. For<br>cycle two of the status<br>network see TMDL_BASIN<br>database field name | The name identifying the type<br>of the water body on which the<br>station is located. The<br>designation 'stream' includes<br>canals, rivers, and sloughs. The<br>designation 'lake' includes<br>some marshes. Dictates which<br>Impaired Water Rule (IWR)<br>assessment procedure to use. | Legal or USGS quad<br>(DRG) name of the water<br>body on which the station<br>resides | Boolean value<br>indicating<br>whether site is<br>samplable | The degrees<br>portion of the<br>angular distance<br>on a meridian<br>north or south of<br>the equator | The minutes<br>portion of the<br>angular distance<br>on a meridian<br>north or south of<br>the equator. | The seconds portion<br>to four significant<br>digits of the angular<br>distance on a<br>meridian north or<br>south of the equator | The o<br>angu<br>east<br>merin<br>meas<br>prim<br>conv<br>nega<br>for ti<br>value<br>pract |
| Remove           | Z5-LL-19001                           | ZONE 5                                                                                                                                                                                                                                                             | LAKE                                                                                                                                                                                                                                                                                        | LAKE ARBUCKLE                                                                         | N/A                                                         | 27                                                                                                     | 41                                                                                                      | 53.473701                                                                                                                         | 81                                                                                         |
| Tremove Internet | Z5-LL-19002                           | ZONE 5                                                                                                                                                                                                                                                             | LAKE                                                                                                                                                                                                                                                                                        | LAKE KISSIMMEE                                                                        | N/A                                                         | 27                                                                                                     | 54                                                                                                      | 10.5778                                                                                                                           | 81                                                                                         |
| Remove           | Z5-LL-19003                           | ZONE 5                                                                                                                                                                                                                                                             | LAKE                                                                                                                                                                                                                                                                                        | LAKE TOHOPEKALIGA                                                                     | N/A                                                         | 28                                                                                                     | 17                                                                                                      | 2.89673                                                                                                                           | 81                                                                                         |
| <u> Remove</u>   | Z5-LL-19004                           | ZONE 5                                                                                                                                                                                                                                                             | LAKE                                                                                                                                                                                                                                                                                        |                                                                                       | N/A                                                         | 28                                                                                                     | 26                                                                                                      | 41.303902                                                                                                                         | 81                                                                                         |
| Tremove Remove   | Z5-LL-19005                           | ZONE 5                                                                                                                                                                                                                                                             | LAKE                                                                                                                                                                                                                                                                                        | LAKE ROSALIE                                                                          | N/A                                                         | 27                                                                                                     | 56                                                                                                      | 12.109                                                                                                                            | 81                                                                                         |
| Temove           | Z5-LL-19006                           | ZONE 5                                                                                                                                                                                                                                                             | LAKE                                                                                                                                                                                                                                                                                        | ALLIGATOR LAKE                                                                        | N/A                                                         | 28                                                                                                     | 12                                                                                                      | 35.165699                                                                                                                         | 81                                                                                         |
| Temove           | Z5-LL-19907                           | ZONE 5                                                                                                                                                                                                                                                             | LAKE                                                                                                                                                                                                                                                                                        | EAST LAKE TOHOPEKALIGA                                                                | N/A                                                         | 28                                                                                                     | 16                                                                                                      | 32.131699                                                                                                                         | 81                                                                                         |
| <u> Rem ve</u>   | Z5-LL-19008                           | ZONE 5                                                                                                                                                                                                                                                             | LAKE                                                                                                                                                                                                                                                                                        |                                                                                       | N/A                                                         | 28                                                                                                     | 29                                                                                                      | 10.4425                                                                                                                           | 81                                                                                         |
| Remove           | 45-11-11-1                            | ZONE 5                                                                                                                                                                                                                                                             | LAKE                                                                                                                                                                                                                                                                                        | LAKE WEOHYAKAPKA                                                                      | N/A                                                         | 27                                                                                                     | 49                                                                                                      | 41.474201                                                                                                                         | 81                                                                                         |
| Remove           | Z5-LL-19010                           | ZONE 5                                                                                                                                                                                                                                                             | LAKE                                                                                                                                                                                                                                                                                        | LAKE TOHOPEKALIGA                                                                     | N/A                                                         | 28                                                                                                     | 10                                                                                                      | 9.12725                                                                                                                           | 81                                                                                         |
| <u> Remove</u>   | Z5-LL-19011                           | ZONE 5                                                                                                                                                                                                                                                             | LAKE                                                                                                                                                                                                                                                                                        | LAKE KISSIMMEE                                                                        | N/A                                                         | 27                                                                                                     | 48                                                                                                      | 47.670601                                                                                                                         | 81                                                                                         |
| Temove           | Z5-LL-19012                           | ZONE 5                                                                                                                                                                                                                                                             | LAKE                                                                                                                                                                                                                                                                                        | LAKE ISTOKPOGA                                                                        | N/A                                                         | 27                                                                                                     | 22                                                                                                      | 9.47002                                                                                                                           | 81                                                                                         |
| Remove           | Z5-LL-19013                           | ZONE 5                                                                                                                                                                                                                                                             | LAKE                                                                                                                                                                                                                                                                                        | LAKE KISSIMMEE                                                                        | N/A                                                         | 27                                                                                                     | 55                                                                                                      | 4.77608                                                                                                                           | 81                                                                                         |
| in <u>Remove</u> | Z5-LL-19014                           | ZONE 5                                                                                                                                                                                                                                                             | LAKE                                                                                                                                                                                                                                                                                        | LAKE HATCHINEHA                                                                       | N/A                                                         | 28                                                                                                     | 0                                                                                                       | 38.057999                                                                                                                         | 81                                                                                         |
| i Remove         | Z5-LL-19015                           | ZONE 5                                                                                                                                                                                                                                                             | LAKE                                                                                                                                                                                                                                                                                        | LAKE MARION                                                                           | N/A                                                         | 28                                                                                                     | 5                                                                                                       | 57.049702                                                                                                                         | 81                                                                                         |
| Remove           | Z5-LL-19016                           | ZONE 5                                                                                                                                                                                                                                                             | LAKE                                                                                                                                                                                                                                                                                        | LAKE ISTOKPOGA                                                                        | N/A                                                         | 27                                                                                                     | 23                                                                                                      | 37.014099                                                                                                                         | 81                                                                                         |
| Tremove Remove   | Z5-LL-19017                           | ZONE 5                                                                                                                                                                                                                                                             | LAKE                                                                                                                                                                                                                                                                                        | LAKE ARBUCKLE                                                                         | N/A                                                         | 27                                                                                                     | 42                                                                                                      | 48.5565                                                                                                                           | 81                                                                                         |
| Remove           | Z5-LL-19018                           | ZONE 5                                                                                                                                                                                                                                                             | LAKE                                                                                                                                                                                                                                                                                        | LAKE KISSIMMEE                                                                        | N/A                                                         | 27                                                                                                     | 59                                                                                                      | 4.53651                                                                                                                           | 81                                                                                         |
| Tremove Remove   | Z5-LL-19019                           | ZONE 5                                                                                                                                                                                                                                                             | LAKE                                                                                                                                                                                                                                                                                        | EAST LAKE TOHOPEKALIGA                                                                | N/A                                                         | 28                                                                                                     | 18                                                                                                      | 44.298                                                                                                                            | 81                                                                                         |
| Remove           | Z5-LL-19020                           | ZONE 5                                                                                                                                                                                                                                                             | LAKE                                                                                                                                                                                                                                                                                        | LAKE DOWN                                                                             | N/A                                                         | 28                                                                                                     | 30                                                                                                      | 4.90749                                                                                                                           | 81                                                                                         |