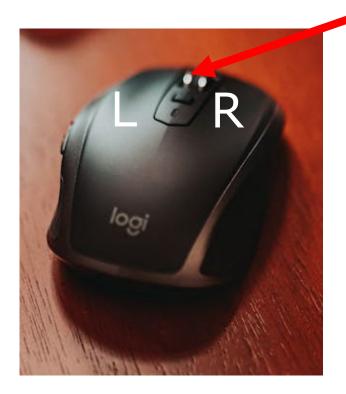

### **EXPLORE MAP DIRECT INTERFACE:** MOUSE BUTTON INTERACTIONS

#### **Center button (wheel)**

- Use wheel to zoom in or out of the map.
- Click and hold to pan the map.

#### Left button (L)

- Click chevron to hide or unhide a tool.
- Click map features to identify them.
- Click and hold to pan the map.

#### **Right button (R)**

- Click and hold to pan the map.
- Click an item in the contents panel to open the layer tools menu.