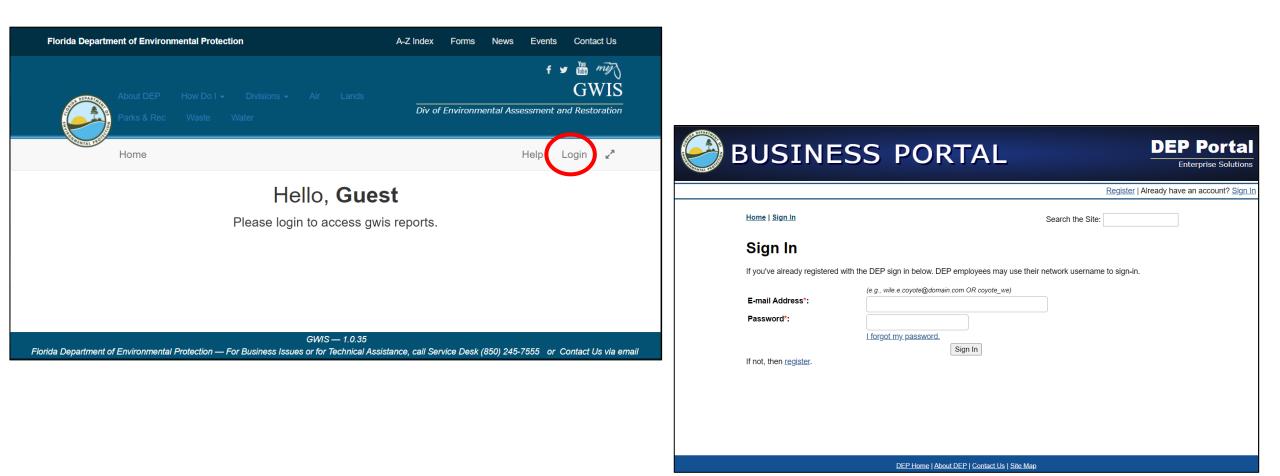

#### **PRACTICE EXERCISE:** ACCESS GWIS DATABASE UTILITIES

#### https://prodapps.dep.state.fl.us/gwis/

## **PRACTICE EXERCISE**

Click on Recon Tracking.