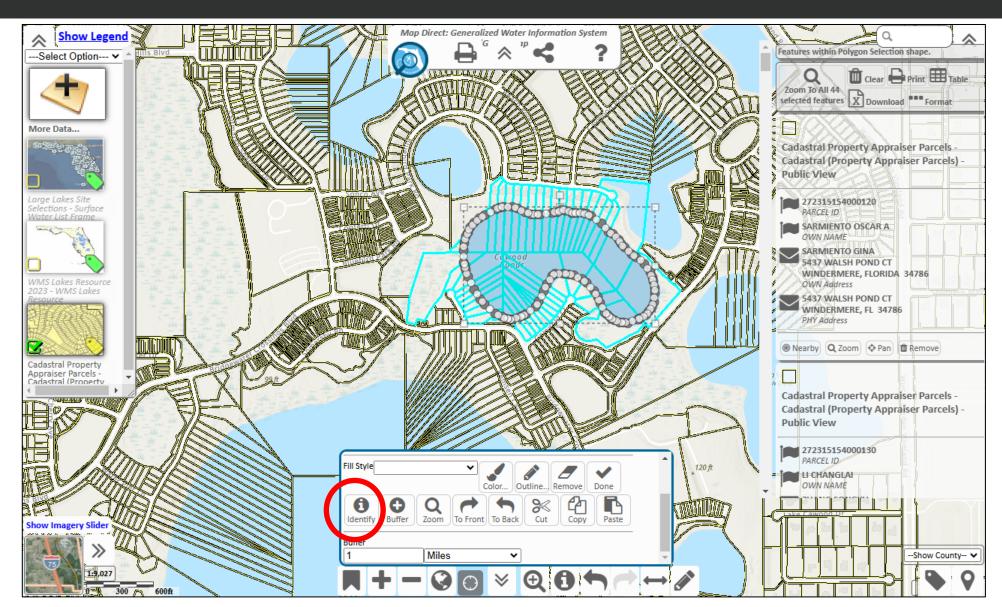

Make lake polygons layer not visible.

Make cadastral layer visible.

Click "identify" in search sketch results window to get a list of parcels surrounding the lake.

Open table view and download spreadsheet of selected parcels and property owner information.