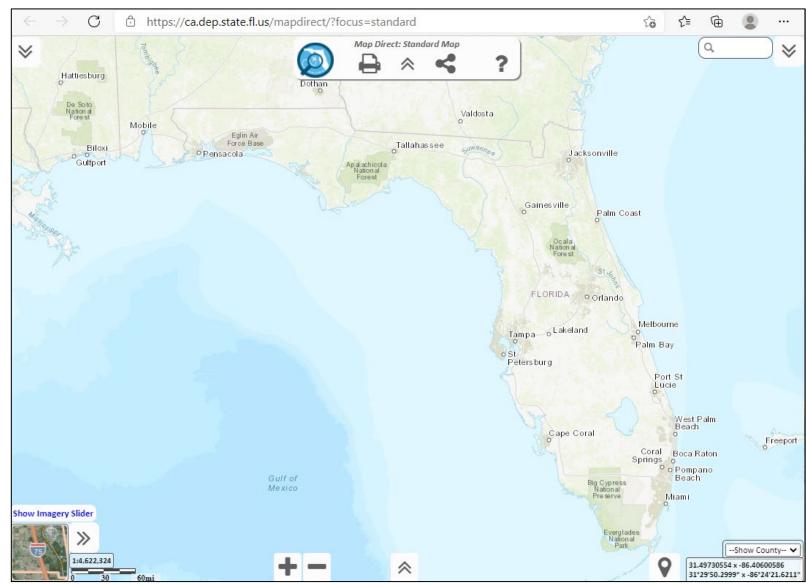

## WHAT IS MAP DIRECT?

Map Direct is an inhouse developed, web-based, graphical mapping tool designed to assist users with data visualization and analysis.

## WHAT CAN MAP DIRECT DO?

- Quickly display layers (no special software needed).
- Filter lists of features.
- Create customizable maps, export and save maps.
- Add layers from other online sources to map.
- Perform "what's nearby" searches of other layers.
- Perform searches within polygon layers or buffer searches around a selected feature.