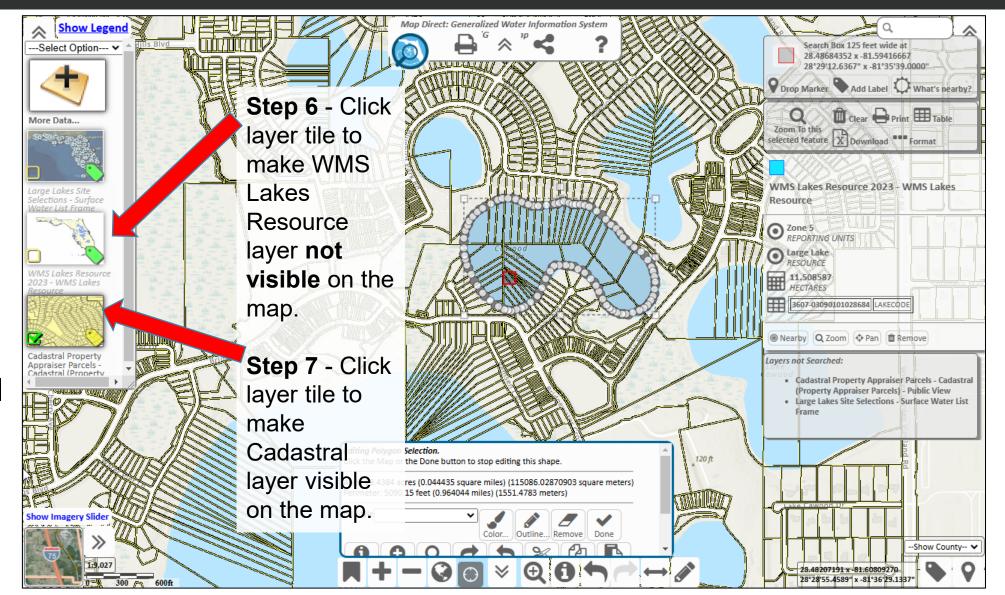

Make lake polygons layer not visible.

Make cadastral layer visible.

Click "identify" in search sketch results window to get a list of parcels surrounding the lake.

Open table view and download spreadsheet of selected parcels and property owner information.