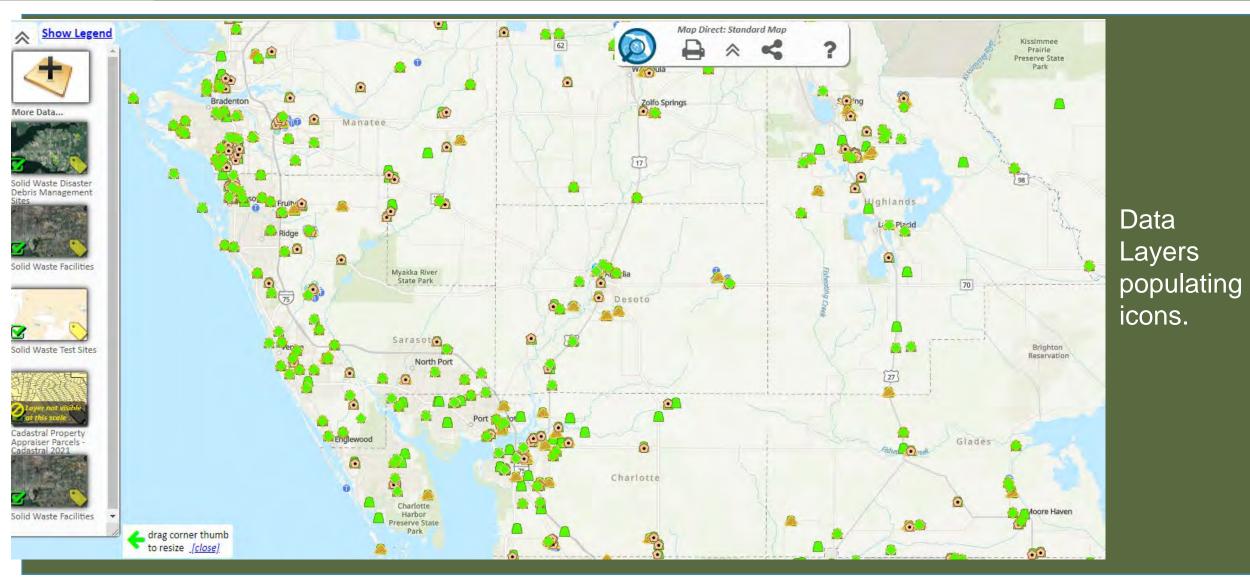

#### **SOLID WASTE DATA LAYERS** FLORIDA DEPARTMENT OF ENVIRONMENTAL PROTECTION

- Solid Waste Disaster Debris Management Sites.
- Solid Waste Facilities.
- Solid Waste Test Sites.
- Cadastral Property Appraiser Parcels.

## SOLID WASTE

#### FLORIDA DEPARTMENT OF ENVIRONMENTAL PROTECTION