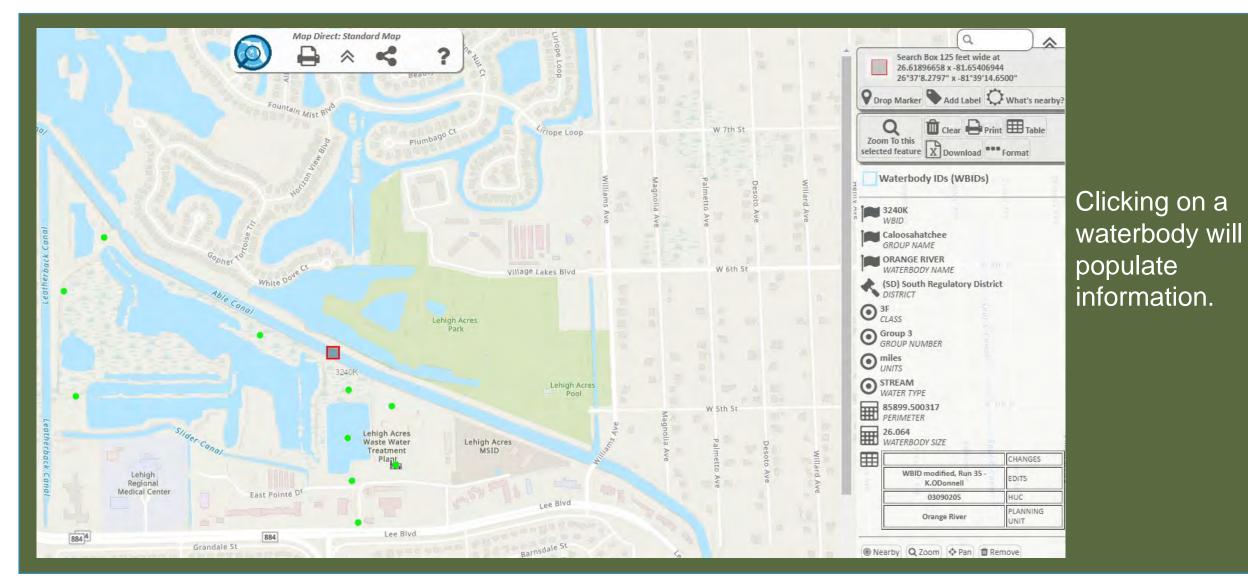

### **DOMESTIC WASTEWATER DATA LAYERS** FLORIDA DEPARTMENT OF ENVIRONMENTAL PROTECTION

- Wastewater Facility Regulation (WAFR) Wastewater Facilities.
- Wastewater Facility Regulation (WAFR) Residual Application.
- Wastewater Facility Regulation (WAFR) Wastewater Sites.
- Waterbody IDs (WBIDs).
- Waters Not Attaining Standard (WNAS).