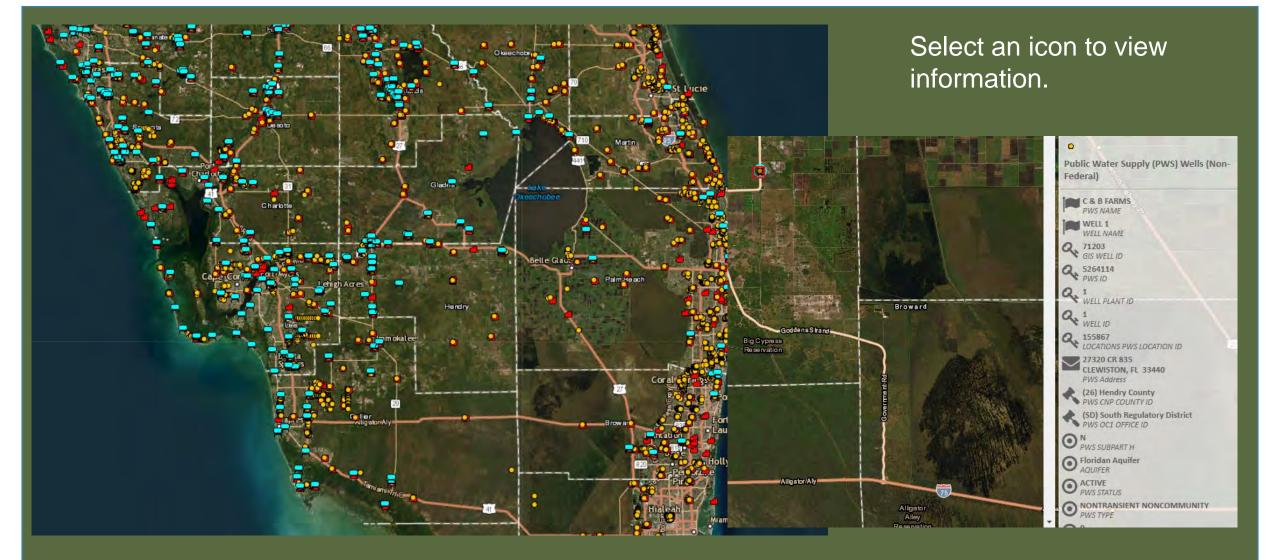

tibutes         More Information       Download as: Shapefile   CSV Spreadsheet   KML   GeoJSON         Add Layer to Map                                           |                                   |
| 2017 Map of Surface Water Plants     Back to Top       Web Map Shared by Sami.McKee@Floridadep.gov_FDEP :: Florida Department of Environmental Protection                                                                                                                                                                                       |                                   |



#### **PWS LAYERS** FLORIDA DEPARTMENT OF ENVIRONMENTAL PROTECTION

Public Water Supply (PWS) Plants

(Non-Federal).

- Public Water Supply (PWS) Wells (Non-Federal).
- Public Water Supply (PWS) Tanks (Non-Federal.











Select an icon to view information.

# STORMWATER

Map Direct



| Add More Data to the Map                                                                                                                                                                                                                                                                                 | x |                                     |
|----------------------------------------------------------------------------------------------------------------------------------------------------------------------------------------------------------------------------------------------------------------------------------------------------------|---|-------------------------------------|
| Add REST Endpoint Layer Add Shapefile Add