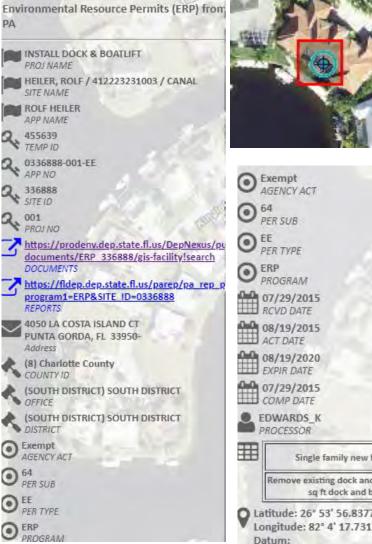

### MAP DIRECT ERP FLORIDA DEPARTMENT OF ENVIRONMENTAL PROTECTION

| O Ex       | empt<br>GENCY ACT                        |             |
|------------|------------------------------------------|-------------|
| ● 64<br>PE | R SUB                                    |             |
| O EE       | E<br>R TYPE                              | Rec         |
|            | RP<br>ROGRAM                             | You         |
|            | 7/29/2015<br>CVD DATE                    | ÷.          |
|            | 8/19/2015<br>CT DATE                     |             |
| ETT D      | 8/19/2020<br>(PIR DATE                   |             |
|            | 7/29/2015<br>OMP DATE                    |             |
|            | WARDS_K<br>OCESSOR                       |             |
|            | Single family nev                        | v boat dock |
| F          | Remove existing dock a<br>sq ft dock and |             |
|            | itude: 26° 53' 56.83                     |             |

#### DEP Facility/Site Details and Associated Documents

Facility/Site Details Facility/Site ID = ERP\_336888 Facility/Site Name = HEILER, ROLF / 412223231003 / CANAL Address = 4050 LA COSTA ISLAND CT City = PUNTA GORDA County = CHARLOTTE District = SD

#### cords on this page = 3 of 3

PER.

DESC

PROJ

DESC

w 332

ur search returned these documents available online from DEP's unrestricted EDMS catalogs: ck on the View link below to open a specific document.

| Document Date |                                                                                                     | Document Type and Subject |
|---------------|-----------------------------------------------------------------------------------------------------|---------------------------|
| 08/19/2015    | PERMIT - ISSUED - DENIED - TERMINATED RELATED 001 ISSUED FINAL EXEMPTION Permit Number:0336888001EE |                           |
| 07/31/2015    | PERMIT APPLICATION RELATED 001 NMFS REVIEW REQUEST                                                  |                           |
| 07/29/2015    | PERMIT APPLICATION RELATED 001 APPLICATION INSTALL DOCK & BOAT LIFT                                 |                           |

You can search properties by address or Facility/Site ID. In Oculus: ERP\_336888 In Map Direct: 336888