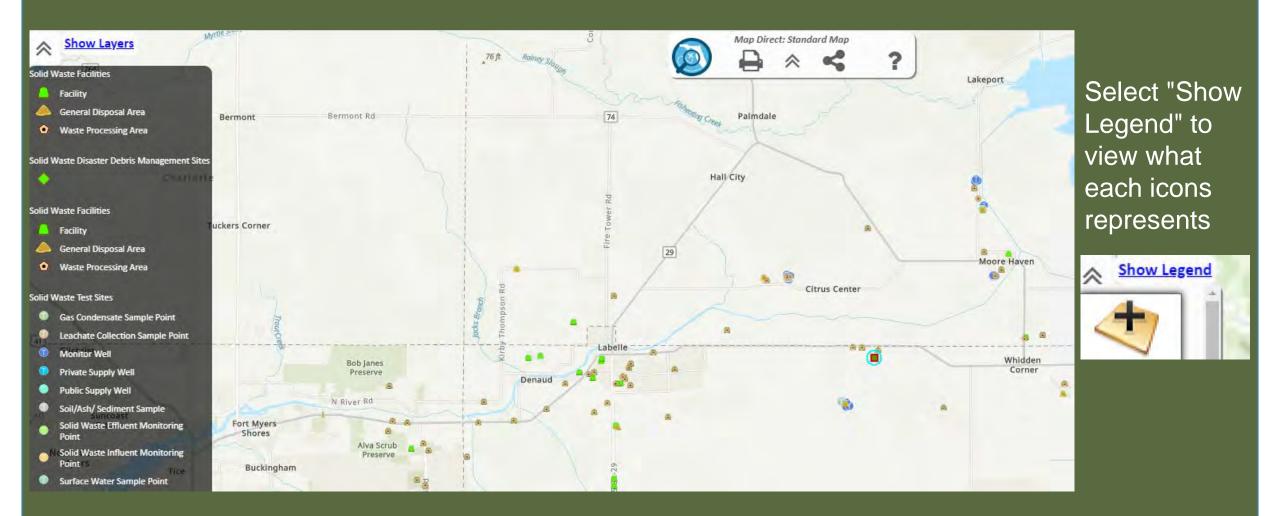

### SOLID WASTE

#### FLORIDA DEPARTMENT OF ENVIRONMENTAL PROTECTION

| Add More Data to the Map                                                                                                                                                                                                                                                                                                                                                                                                                                                                                                                                                                                                                                                                                                                                                                                                                                                                                                                                                                                                                                                                                                                                                                                                                                                                                                                                                                                                                                                                                                                                                                                                                                                                                                                                                                                                                                                                                                                                                                                                                                                                                                       |                                                                               |
|--------------------------------------------------------------------------------------------------------------------------------------------------------------------------------------------------------------------------------------------------------------------------------------------------------------------------------------------------------------------------------------------------------------------------------------------------------------------------------------------------------------------------------------------------------------------------------------------------------------------------------------------------------------------------------------------------------------------------------------------------------------------------------------------------------------------------------------------------------------------------------------------------------------------------------------------------------------------------------------------------------------------------------------------------------------------------------------------------------------------------------------------------------------------------------------------------------------------------------------------------------------------------------------------------------------------------------------------------------------------------------------------------------------------------------------------------------------------------------------------------------------------------------------------------------------------------------------------------------------------------------------------------------------------------------------------------------------------------------------------------------------------------------------------------------------------------------------------------------------------------------------------------------------------------------------------------------------------------------------------------------------------------------------------------------------------------------------------------------------------------------|-------------------------------------------------------------------------------|
| Add REST Endpoint Layer Add Shapefile Add ArcGIS Online Item Add ArcGIS Online Item Add Storm Imager Add Storm Imager Add Layers by Division  Add Laye | In the Map Direct<br>Search bar type                                          |
| Page 1/4       Not finding what you are looking for?       Widen Filter         Solid Waste Map       Back to Top         Web Map Shared by FDEPMapDirect :: Florida Department of Environmental Protection         More Information         Add Layers to Map         Open as New Map                                                                                                                                                                                                                                                                                                                                                                                                                                                                                                                                                                                                                                                                                                                                                                                                                                                                                                                                                                                                                                                                                                                                                                                                                                                                                                                                                                                                                                                                                                                                                                                                                                                                                                                                                                                                                                         | "Solid Waste" for<br>applicable layers.<br><b>Select:</b> Solid<br>Waste Map. |
| Authoritative       Back to Top         fdep       Feature Layer Shared by FDEPOpenDataPortal :: Florida Department of Environmental Protection         12654 Locations   38 Attributes       More Information         Download as: Shapefile   CSV Spreadsheet   KML   GeoJSON       Add Layer to Map                                                                                                                                                                                                                                                                                                                                                                                                                                                                                                                                                                                                                                                                                                                                                                                                                                                                                                                                                                                                                                                                                                                                                                                                                                                                                                                                                                                                                                                                                                                                                                                                                                                                                                                                                                                                                         |                                                                               |

#### **SOLID WASTE DATA LAYERS** FLORIDA DEPARTMENT OF ENVIRONMENTAL PROTECTION

- Solid Waste Disaster Debris Management Sites.
- Solid Waste Facilities.
- Solid Waste Test Sites.
- Cadastral Property Appraiser Parcels.

## SOLID WASTE

#### FLORIDA DEPARTMENT OF ENVIRONMENTAL PROTECTION

#### FLORIDA DEPARTMENT OF ENVIRONMENTAL PROTECTION

Selecting an icon will populate information. For information on what each icon represents select "Show Legend".