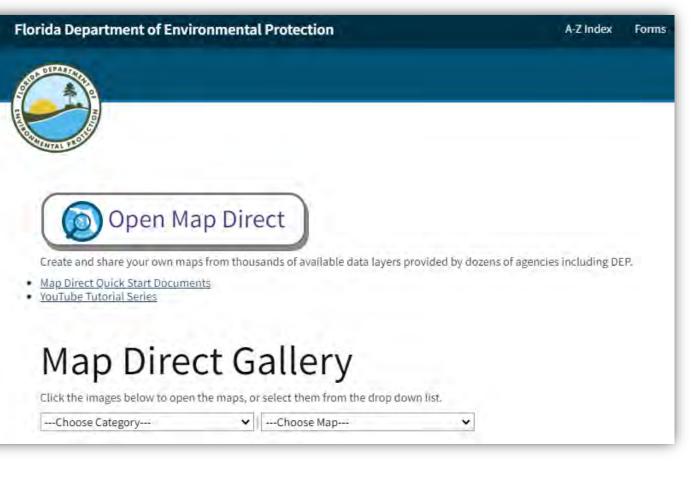

### MAP DIRECT ERP

FLORIDA DEPARTMENT OF ENVIRONMENTAL PROTECTION

Create and share your own maps from thousands of available data layers provided by dozens of agencies including DEP.

- Map Direct Quick Start Documents
- YouTube Tutorial Series

#### Helpful data layers on Map Direct can include:

- Florida Soil Survey Geographic Database (SSURGO).
- National Wetlands Inventory.
- Environmental Resource Permitting.
- Florida Aquatic Preserves.
- State Lands.
- Outstanding Florida Waters.
- Property Appraiser.