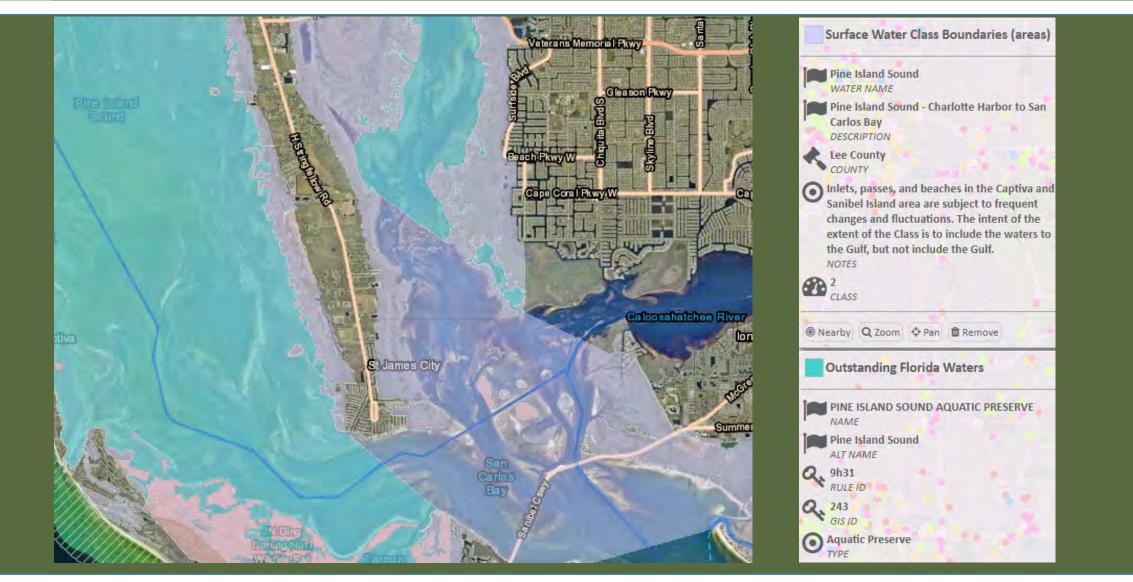

### MAP DIRECT ERP

FLORIDA DEPARTMENT OF ENVIRONMENTAL PROTECTION

Create and share your own maps from thousands of available data layers provided by dozens of agencies including DEP.

- Map Direct Quick Start Documents
- YouTube Tutorial Series

#### Helpful data layers on Map Direct can include:

- Florida Soil Survey Geographic Database (SSURGO).
- National Wetlands Inventory.
- Environmental Resource Permitting.
- Florida Aquatic Preserves.
- State Lands.
- Outstanding Florida Waters.
- Property Appraiser.