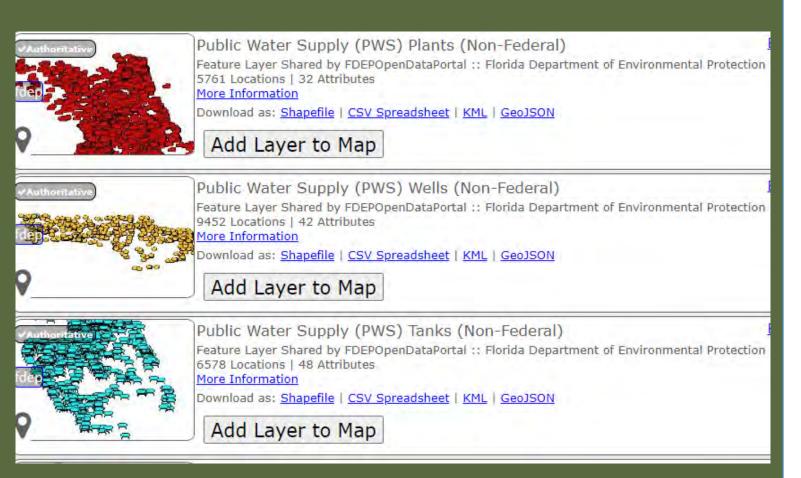

#### FLORIDA DEPARTMENT OF ENVIRONMENTAL PROTECTION

| Add More Data to the Map                                                                                                                                                                                                                                                                                                                        | *                                 |
|-------------------------------------------------------------------------------------------------------------------------------------------------------------------------------------------------------------------------------------------------------------------------------------------------------------------------------------------------|-----------------------------------|
| 4307 Total Items Available. Q pws Need Help Searching?<br>Show Only Items From Florida Department of Environmental Protection All Content Types I g by Relevance to Search Criteria Compact View<br>Page 1/1 Items 1 - 5 of 5 Not finding what you are looking for? Widen Filter                                                                | X                                 |
| Authoritative       Public Water Supply (PWS) Plants (Non-Federal)       Back to Top         Feature Layer Shared by FDEPOpenDataPortal :: Florida Department of Environmental Protection       5761 Locations   32 Attributes         More Information       Download as: Shapefile   CSV Spreadsheet   KML   GeoJSON         Add Layer to Map | Search<br>"PWS" for<br>applicable |
| Public Water Supply (PWS) Wells (Non-Federal)       Back to Top         Feature Layer Shared by FDEPOpenDataPortal :: Florida Department of Environmental Protection         9452 Locations   42 Attributes         More Information         Download as: Shapefile   CSV Spreadsheet   KML   GeoJSON         Add Layer to Map                  | data<br>layers.                   |
| Authoniative       Back to Top         Geo       Feature Layer Shared by FDEPOpenDataPortal (: Florida Department of Environmental Protection         Geo       Geo and an antibutes         More Information       Download as: Shapefile   CSV Spreadsheet   KML   GeoJSON         Add Layer to Map                                           |                                   |
| 2017 Map of Surface Water Plants     Back to Top       Web Map Shared by Sami.McKee@Floridadep.gov_FDEP :: Florida Department of Environmental Protection                                                                                                                                                                                       |                                   |

#### **PWS LAYERS** FLORIDA DEPARTMENT OF ENVIRONMENTAL PROTECTION

Public Water Supply (PWS) Plants

(Non-Federal).

- Public Water Supply (PWS) Wells (Non-Federal).
- Public Water Supply (PWS) Tanks (Non-Federal.