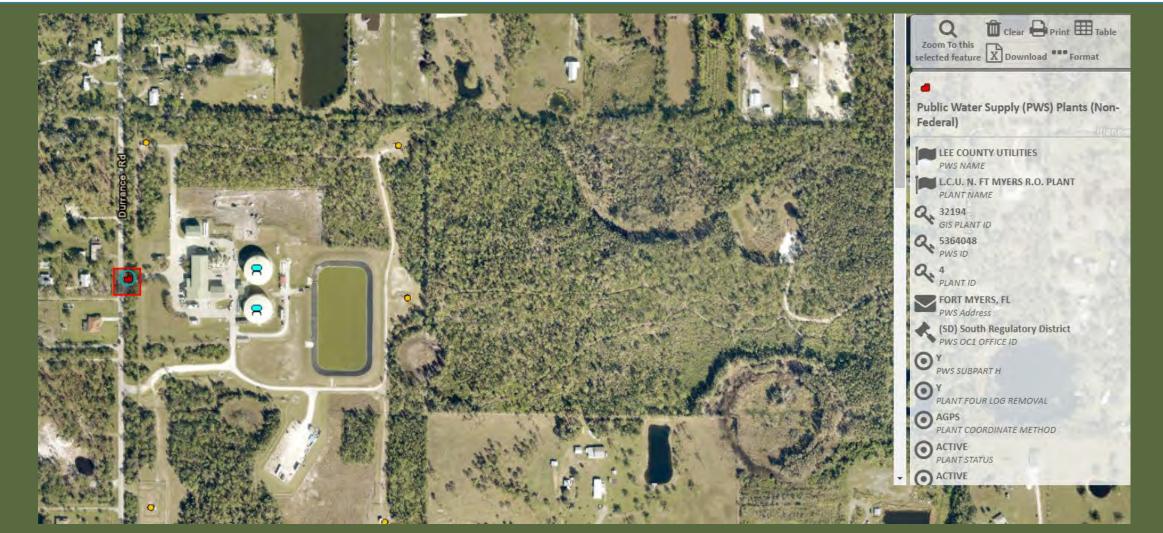

#### **PWS LAYERS** FLORIDA DEPARTMENT OF ENVIRONMENTAL PROTECTION

Public Water Supply (PWS) Plants

(Non-Federal).

- Public Water Supply (PWS) Wells (Non-Federal).
- Public Water Supply (PWS) Tanks (Non-Federal.

Select an icon to view information.