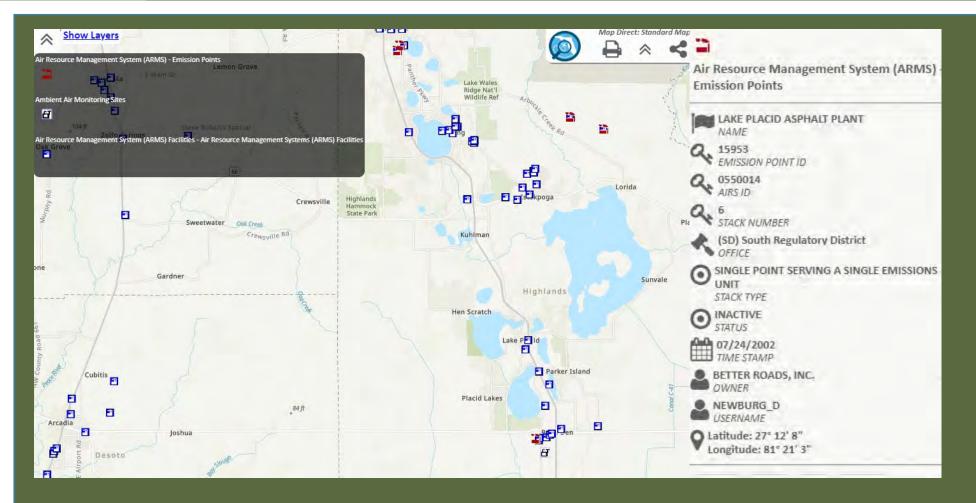

#### AIR

#### FLORIDA DEPARTMENT OF ENVIRONMENTAL PROTECTION

Selecting an icon will populate information. For information on what each icon represents select "Show Legend".

#### AIR DATA LAYERS FLORIDA DEPARTMENT OF ENVIRONMENTAL PROTECTION

- Air Resource Management Systems (ARMS)- Emissions.
- Air Resource Management Systems (ARMS)- Facilities.
- Ambient Air Monitoring Sites.