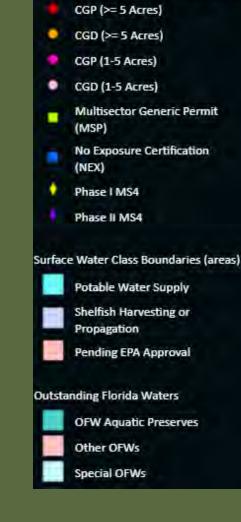

Select an icon to view information.

NPDES Stormwater Facilities and Activities

Each data layer is available to "select" or "deselect" to choose which ones you want visible.

Select "Show Legend" to view what each icon represents.