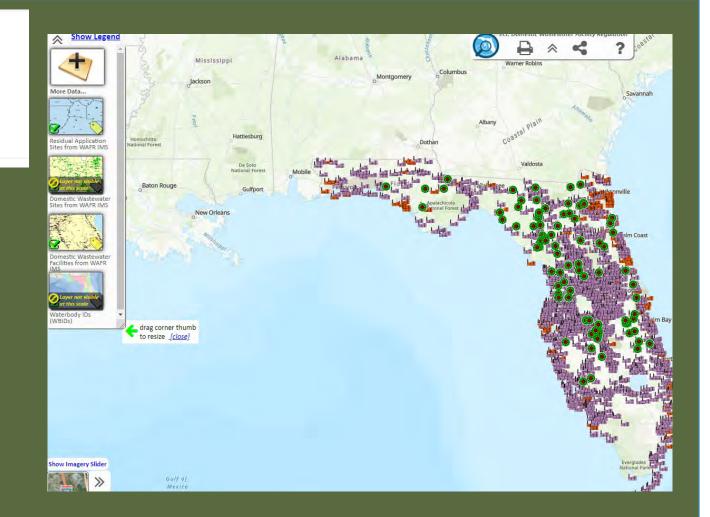

### **DOMESTIC WASTEWATER** FLORIDA DEPARTMENT OF ENVIRONMENTAL PROTECTION

Wastewater data layers applied and visible.

### **DOMESTIC WASTEWATER DATA LAYERS** FLORIDA DEPARTMENT OF ENVIRONMENTAL PROTECTION

- Wastewater Facility Regulation (WAFR) Wastewater Facilities.
- Wastewater Facility Regulation (WAFR) Residual Application.
- Wastewater Facility Regulation (WAFR) Wastewater Sites.
- Waterbody IDs (WBIDs).
- Waters Not Attaining Standard (WNAS).

#### **DOMESTIC WASTEWATER** FLORIDA DEPARTMENT OF ENVIRONMENTAL PROTECTION

Clicking on an icon will populate information for that site along with a link to related documents.