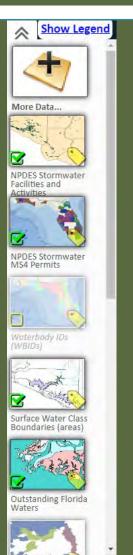

Select an icon to view information.

NPDES Stormwater Facilities and Activities

Each data layer is available to "select" or "deselect" to choose which ones you want visible.

Select "Show Legend" to view what each icon represents.

Select an icon to populate information.