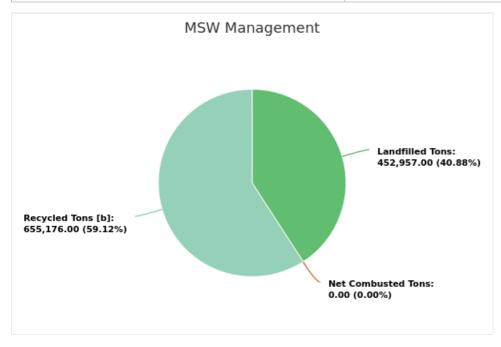

#### MSW Management

Member: Marion County

Displaying 1 result

| LANDFILLED<br>TONS | NET COMBUSTED<br>TONS | RECYCLED TONS [B] | STOCKPILED<br>TONS | TOTAL        | TOTAL POUNDS PER CAPITA PER<br>DAY |
|--------------------|-----------------------|-------------------|--------------------|--------------|------------------------------------|
| 452,957.00         | 0                     | 655,176.00        |                    | 1,108,133.00 | 16.85                              |