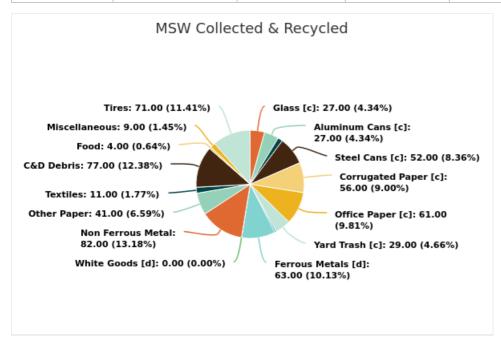

### MSW Collected & Recycled

Member:

Marion County

Displaying 18 results

| MATERIAL TYPE        | TONS OF MSW COLLECTED | TONS OF MSW RECYCLED | % MSW RECYCLED |
|----------------------|-----------------------|----------------------|----------------|
| Newspaper [c]        | 2,172.00              | 0                    | 0%             |
| Glass [c]            | 8,298.00              | 2,260.00             | 27%            |
| Aluminum Cans [c]    | 1,827.00              | 489.00               | 27%            |
| Plastic Bottles [c]  | 6,200.00              | 554.00               | 9%             |
| Steel Cans [c]       | 52,373.00             | 27,142.00            | 52%            |
| Corrugated Paper [c] | 22,642.00             | 12,622.00            | 56%            |
| Office Paper [c]     | 2,803.00              | 1,721.00             | 61%            |
| Yard Trash [c]       | 260,615.00            | 74,681.00            | 29%            |
| Other Plastics       | 13,575.00             | 393.00               | 3%             |
| Ferrous Metals [d]   | 22,001.00             | 13,902.00            | 63%            |
| White Goods [d]      | 822.00                | 3.00                 | 0%             |
| Non Ferrous Metal    | 6,602.00              | 5,423.00             | 82%            |
| Other Paper          | 19,077.00             | 7,883.00             | 41%            |
| Textiles             | 4,441.00              | 494.00               | 11%            |
| C&D Debris           | 648,683.00            | 502,515.00           | 77%            |
| Food                 | 15,065.00             | 659.00               | 4%             |
| Miscellaneous        | 16,939.00             | 1,580.00             | 9%             |
| Tires                | 3,998.00              | 2,855.00             | 71%            |
| Total                | 1,108,133.00          | 655,176.00           | 59.12          |