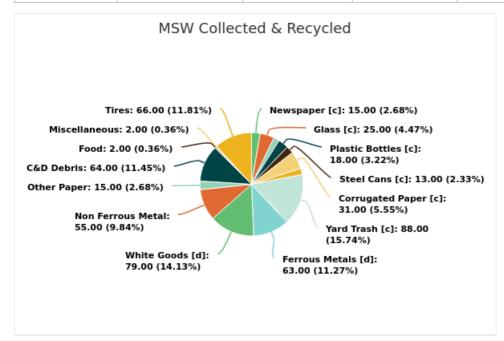

### MSW Collected & Recycled

Member:

Martin County

Displaying 18 results

| MATERIAL TYPE        | TONS OF MSW COLLECTED | TONS OF MSW RECYCLED | % MSW RECYCLED |
|----------------------|-----------------------|----------------------|----------------|
| Newspaper [c]        | 4,829.00              | 701.00               | 15%            |
| Glass [c]            | 13,013.00             | 3,189.00             | 25%            |
| Aluminum Cans [c]    | 2,133.00              | 212.00               | 10%            |
| Plastic Bottles [c]  | 6,147.00              | 1,129.00             | 18%            |
| Steel Cans [c]       | 2,754.00              | 370.00               | 13%            |
| Corrugated Paper [c] | 27,225.00             | 8,374.00             | 31%            |
| Office Paper [c]     | 4,654.00              | 511.00               | 11%            |
| Yard Trash [c]       | 118,963.00            | 104,261.00           | 88%            |
| Other Plastics       | 30,812.00             | 522.00               | 2%             |
| Ferrous Metals [d]   | 20,939.00             | 13,155.00            | 63%            |
| White Goods [d]      | 3,157.00              | 2,506.00             | 79%            |
| Non Ferrous Metal    | 5,176.00              | 2,855.00             | 55%            |
| Other Paper          | 50,653.00             | 7,429.00             | 15%            |
| Textiles             | 8,803.00              |                      |                |
| C&D Debris           | 92,973.00             | 59,354.00            | 64%            |
| Food                 | 33,520.00             | 578.00               | 2%             |
| Miscellaneous        | 61,781.00             | 1,538.00             | 2%             |
| Tires                | 930.00                | 616.00               | 66%            |
| Total                | 488,462.00            | 207,300.00           | 42.44          |