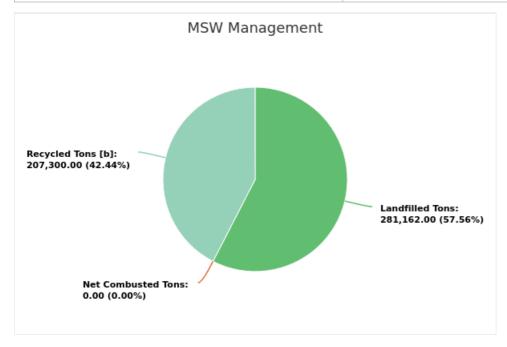

#### MSW Management

Member: Martin County

Displaying 1 result

| LANDFILLED<br>TONS | NET COMBUSTED<br>TONS | RECYCLED TONS [B] | STOCKPILED<br>TONS | TOTAL      | TOTAL POUNDS PER CAPITA PER<br>DAY |
|--------------------|-----------------------|-------------------|--------------------|------------|------------------------------------|
| 281,162.00         | 0                     | 207,300.00        |                    | 488,462.00 | 16.88                              |