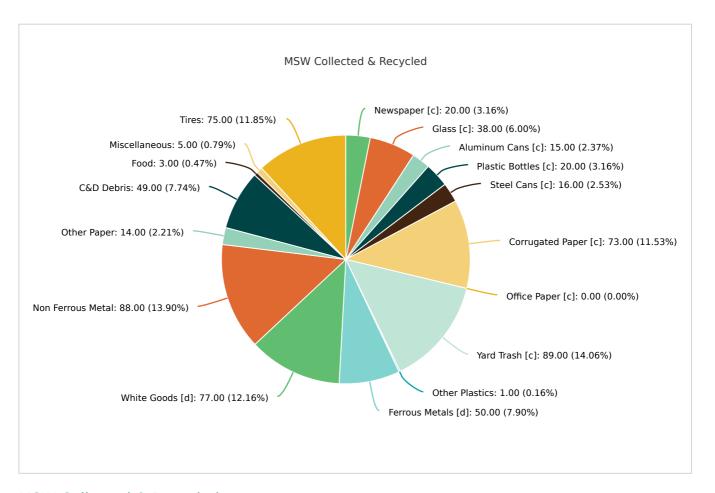

#### MSW Collected & Recycled

| Member:              | Martin County         |                      |                |  |
|----------------------|-----------------------|----------------------|----------------|--|
| MATERIAL TYPE        | TONS OF MSW COLLECTED | TONS OF MSW RECYCLED | % MSW RECYCLED |  |
| Newspaper [c]        | 3,109.00              | 618.00               | 20%            |  |
| Glass [c]            | 10,971.00             | 4,163.00             | 38%            |  |
| Aluminum Cans [c]    | 1,833.00              | 266.00               | 15%            |  |
| Plastic Bottles [c]  | 6,604.00              | 1,351.00             | 20%            |  |
| Steel Cans [c]       | 2,145.00              | 352.00               | 16%            |  |
| Corrugated Paper [c] | 17,294.00             | 12,600.00            | 73%            |  |
| Office Paper [c]     | 3,138.00              | 15.00                | 0%             |  |
| Yard Trash [c]       | 93,307.00             | 83,325.00            | 89%            |  |
| Other Plastics       | 24,811.00             | 302.00               | 1%             |  |
| Ferrous Metals [d]   | 24,542.00             | 12,354.00            | 50%            |  |
| White Goods [d]      | 3,045.00              | 2,353.00             | 77%            |  |
| Non Ferrous Metal    | 6,215.00              | 5,487.00             | 88%            |  |
| Other Paper          | 38,888.00             | 5,257.00             | 14%            |  |
| Textiles             | 7,214.00              |                      |                |  |
| C&D Debris           | 246,313.00            | 121,902.00           | 49%            |  |
| Food                 | 24,620.00             | 762.00               | 3%             |  |

| Total         | 553,572.00 | 253,524.00 | 45.80 |
|---------------|------------|------------|-------|
| Tires         | 754.00     | 568.00     | 75%   |
| Miscellaneous | 38,769.00  | 1,849.00   | 5%    |