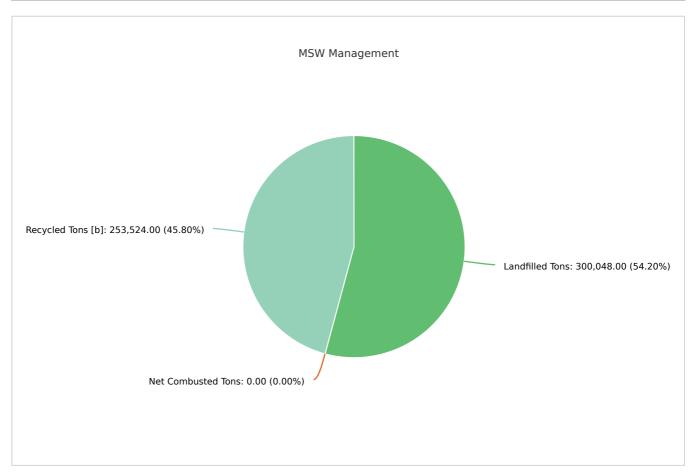

#### MSW Management

| Member:         |                    | Martin County     |                 |            |                                 |
|-----------------|--------------------|-------------------|-----------------|------------|---------------------------------|
| LANDFILLED TONS | NET COMBUSTED TONS | RECYCLED TONS [B] | STOCKPILED TONS | TOTAL      | TOTAL POUNDS PER CAPITA PER DAY |
| 300,048.00      | 0                  | 253,524.00        |                 | 553,572.00 | 18.81                           |