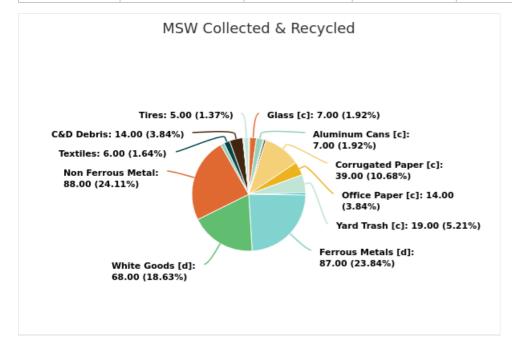

## MSW Collected & Recycled

Member:

Miami-Dade County

Displaying 19 results

| MATERIAL TYPE        | TONS OF MSW COLLECTED | TONS OF MSW RECYCLED | % MSW RECYCLED |
|----------------------|-----------------------|----------------------|----------------|
| Newspaper [c]        | 79,701.00             | 1,041.00             | 1%             |
| Glass [c]            | 134,241.00            | 9,951.00             | 7%             |
| Aluminum Cans [c]    | 16,141.00             | 1,171.00             | 7%             |
| Plastic Bottles [c]  | 111,009.00            | 902.00               | 1%             |
| Steel Cans [c]       | 139,940.00            | 2,728.00             | 2%             |
| Corrugated Paper [c] | 308,537.00            | 119,300.00           | 39%            |
| Office Paper [c]     | 94,635.00             | 13,313.00            | 14%            |
| Yard Trash [c]       | 272,883.00            | 50,545.00            | 19%            |
| Other Plastics       | 361,560.00            | 6,963.00             | 2%             |
| Ferrous Metals [d]   | 312,122.00            | 271,503.00           | 87%            |
| White Goods [d]      | 74,350.00             | 50,559.00            | 68%            |
| Non Ferrous Metal    | 58,258.00             | 51,178.00            | 88%            |
| Other Paper          | 568,652.00            | 20,129.00            | 4%             |
| Textiles             | 111,959.00            | 7,001.00             | 6%             |
| C&D Debris           | 890,408.00            | 124,096.00           | 14%            |
| Food                 | 439,679.00            | 825.00               | 0%             |
| Miscellaneous        | 276,624.00            | 2,448.00             | 1%             |
| Tires                | 13,470.00             | 684.00               | 5%             |
| Process Fuel [e][f]  |                       | 0                    |                |
| Total                | 4,264,169.00          | 734,337.00           | 17.22          |