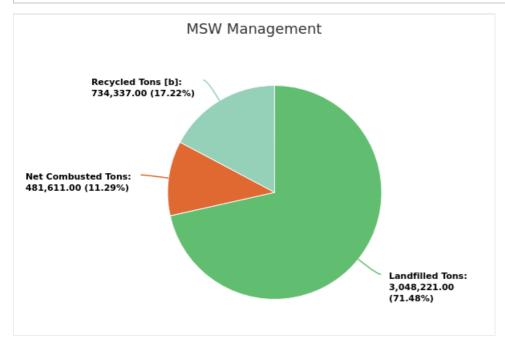

### MSW Management

**Member:** Miami-Dade County

Displaying 1 result

| LANDFILLED<br>TONS | NET COMBUSTED<br>TONS | RECYCLED TONS [B] | STOCKPILED<br>TONS | TOTAL        | TOTAL POUNDS PER CAPITA PER<br>DAY |
|--------------------|-----------------------|-------------------|--------------------|--------------|------------------------------------|
| 3,048,221.00       | 481,611.00            | 734,337.00        |                    | 4,264,169.00 | 8.31                               |