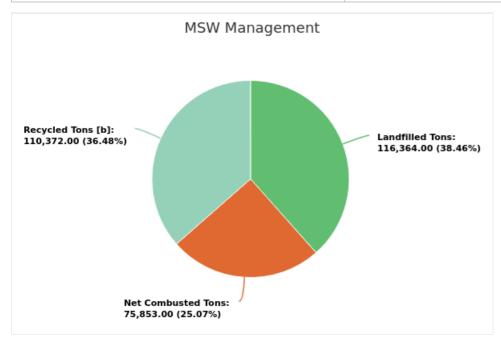

### MSW Management

Member: Monroe County

Displaying 1 result

| LANDFILLED<br>TONS | NET COMBUSTED<br>TONS | RECYCLED TONS [B] | STOCKPILED<br>TONS | TOTAL      | TOTAL POUNDS PER CAPITA PER<br>DAY |
|--------------------|-----------------------|-------------------|--------------------|------------|------------------------------------|
| 116,364.00         | 75,853.00             | 110,372.00        |                    | 302,589.00 | 21.76                              |