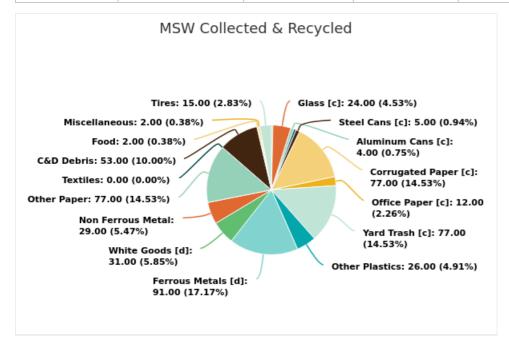

## MSW Collected & Recycled

Member:

Monroe County

Displaying 18 results

| MATERIAL TYPE        | TONS OF MSW COLLECTED | TONS OF MSW RECYCLED | % MSW RECYCLED |
|----------------------|-----------------------|----------------------|----------------|
| Newspaper [c]        | 8,604.00              | 141.00               | 2%             |
| Glass [c]            | 6,472.00              | 1,539.00             | 24%            |
| Aluminum Cans [c]    | 2,955.00              | 128.00               | 4%             |
| Plastic Bottles [c]  | 3,547.00              | 114.00               | 3%             |
| Steel Cans [c]       | 2,486.00              | 119.00               | 5%             |
| Corrugated Paper [c] | 8,476.00              | 6,488.00             | 77%            |
| Office Paper [c]     | 1,558.00              | 187.00               | 12%            |
| Yard Trash [c]       | 33,842.00             | 25,930.00            | 77%            |
| Other Plastics       | 3,117.00              | 798.00               | 26%            |
| Ferrous Metals [d]   | 1,016.00              | 924.00               | 91%            |
| White Goods [d]      | 658.00                | 201.00               | 31%            |
| Non Ferrous Metal    | 929.00                | 273.00               | 29%            |
| Other Paper          | 3,148.00              | 2,439.00             | 77%            |
| Textiles             | 4,104.00              | 11.00                | 0%             |
| C&D Debris           | 130,419.00            | 68,903.00            | 53%            |
| Food                 | 41,321.00             | 854.00               | 2%             |
| Miscellaneous        | 48,843.00             | 1,160.00             | 2%             |
| Tires                | 1,094.00              | 163.00               | 15%            |
| Total                | 302,589.00            | 110,372.00           | 36.48          |